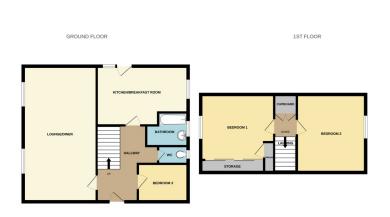

#### **ENTRANCE HALL**

UPVC door to front, radiator and stairs to first floor landing.

### LOUNGE/DINER

23' 3" x 12' 6" (7.09m x 3.81m) (approx.) Two UPVC windows to front, two radiators, feature gas fire with brick surround and wooden mantle.

#### KITCHEN/BREAKFAST

15' 7" x 10' 2" (4.75m x 3.10m) (max) (7'11" min) (approx.) Fitted with a range of base and eye level units, stainless steel sink drainer, eye level double electric oven, electric hob and extractor fan, plumbing and space for washing machine, wall mounted boiler, radiator, fitted worktops, UPVC window to rear and UPVC half glazed door to rear.

### **BATHROOM**

Fitted with a two piece suite comprising wash hand basin and bath with shower over, heated towel rail and UPVC obscure glazed window to rear.

WC

UPVC obscure glazed window to rear, low level WC and radiator.

#### **BEDROOM THREE**

8' 7" x 6' 6" (2.62m x 1.98m) (approx.) UPVC window to rear and radiator.

#### **LANDING**

Cupboard.

#### **BEDROOM ONE**

13' 5" x 12' 6" (4.09m x 3.81m) (approx.) UPVC window to front, radiator and built in wardrobes.

#### **BEDROOM TWO**

13' 5" x 11' 8" (4.09m x 3.56m) (approx.) UPVC window to rear, loft access, access to eaves storage and radiator.

#### **GARAGE**

Up and over door, window to rear, side personnel door, power and lighting.

#### **AGENTS NOTE**

The floorplan is for illustrative purposes only. Fixtures and fittings may not represent the current state of the property. Not to scale and is meant as a guide only.