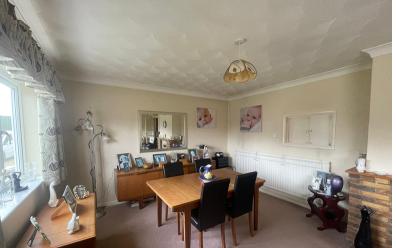

### LOUNGE/DINER

23' 3" x 12' 6" (7.09m x 3.81m) (approx.) Two UPVC windows to front, two radiators, feature gas fire with brick surround and wooden mantle.