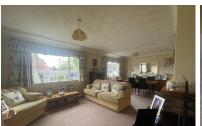

### LOUNGE/DINER

23' 3" x 12' 6" (7.09m x 3.81m) (approx.) Two UPVC windows to front, two radiators, feature gas fire with brick surround and wooden mantle.