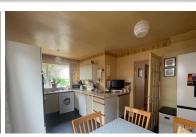

#### KITCHEN/BREAKFAST

15' 7" x 10' 2" (4.75m x 3.10m) (max) (7'11" min) (approx.) Fitted with a range of base and eye level units, stainless steel sink drainer, eye level double electric oven, electric hob and extractor fan, plumbing and space for washing machine, wall mounted boiler, radiator, fitted worktops, UPVC window to rear and UPVC half glazed door to rear.