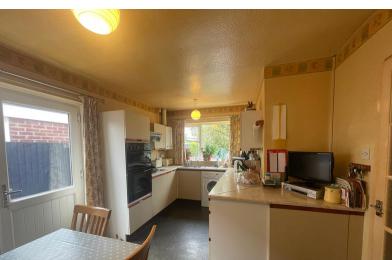

#### KITCHEN/BREAKFAST

15' 7" x 10' 2" (4.75m x 3.10m) (max) (7'11" min) (approx.) Fitted with a range of base and eye level units, stainless steel sink drainer, eye level double electric oven, electric hob and extractor fan, plumbing and space for washing machine, wall mounted boiler, radiator, fitted worktops, UPVC window to rear and UPVC half glazed door to rear.