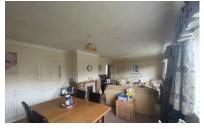

#### KITCHEN/BREAKFAST

15' 7" x 10' 2" (4.75m x 3.10m) (max) (7'11" min) (approx.) Fitted with a range of base and eye level units, stainless steel sink drainer, eye level double electric oven, electric hob and extractor fan, plumbing and space for washing machine, wall mounted boiler, radiator, fitted worktops, UPVC window to rear and UPVC half glazed door to rear.