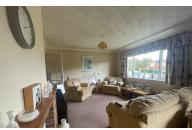

### LOUNGE/DINER

23' 3" x 12' 6" (7.09m x 3.81m) (approx.) Two UPVC windows to front, two radiators, feature gas fire with brick surround and wooden mantle.