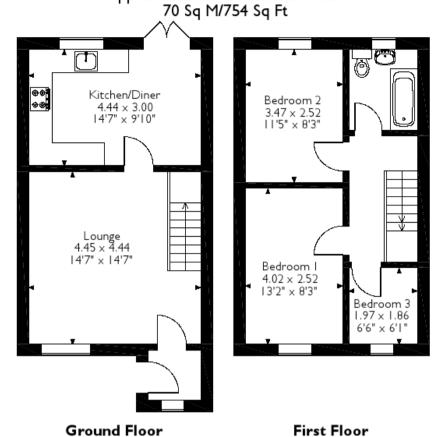

Limefield, Mossley, Ashton-under-Lyne, Greater Manchester Approximate Gross Internal Area 70 Sq M/754 Sq Ft

Please note that the location of doors, windows and other items are approximate and this floorplan is to be used for illustrative purposes only. Unauthorized reproduction is prohibited.