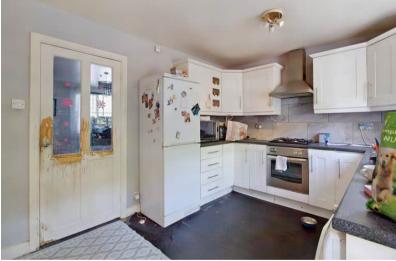

The interior of this beautifully presented property comprises a spacious living room, dining room, downstairs bathroom and fitted kitchen on the ground floor. The first floor consists of 3 bedrooms and the family bathroom. The exterior boasts a private rear garden, perfect for enjoying the summer months.