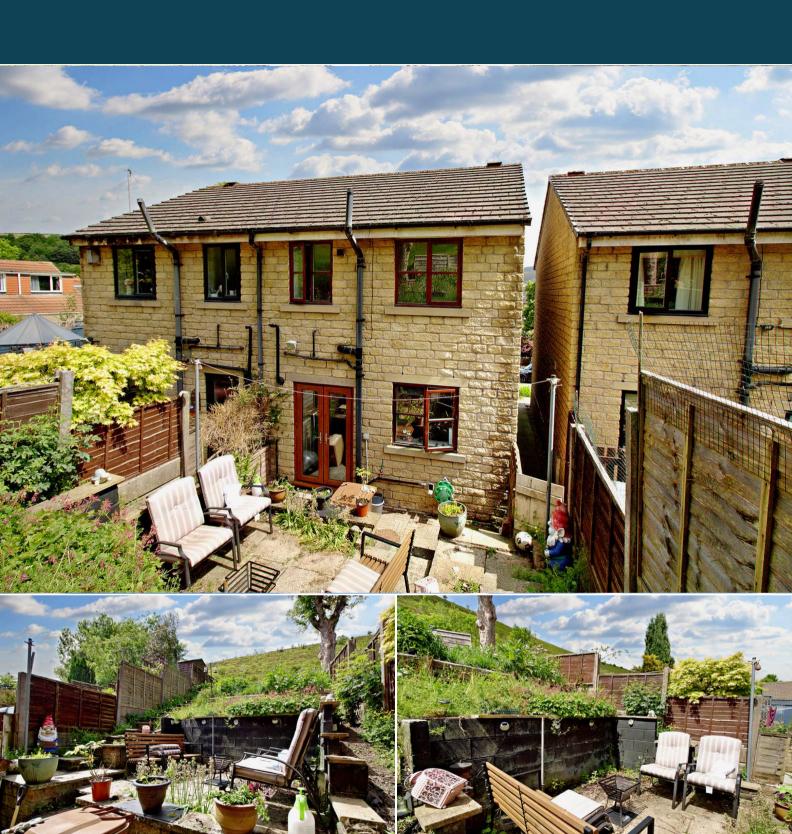

The interior of this beautifully presented property comprises a spacious living room, dining room, downstairs bathroom and fitted kitchen on the ground floor. The first floor consists of 3 bedrooms and the family bathroom. The exterior boasts a private rear garden, perfect for enjoying the summer months.