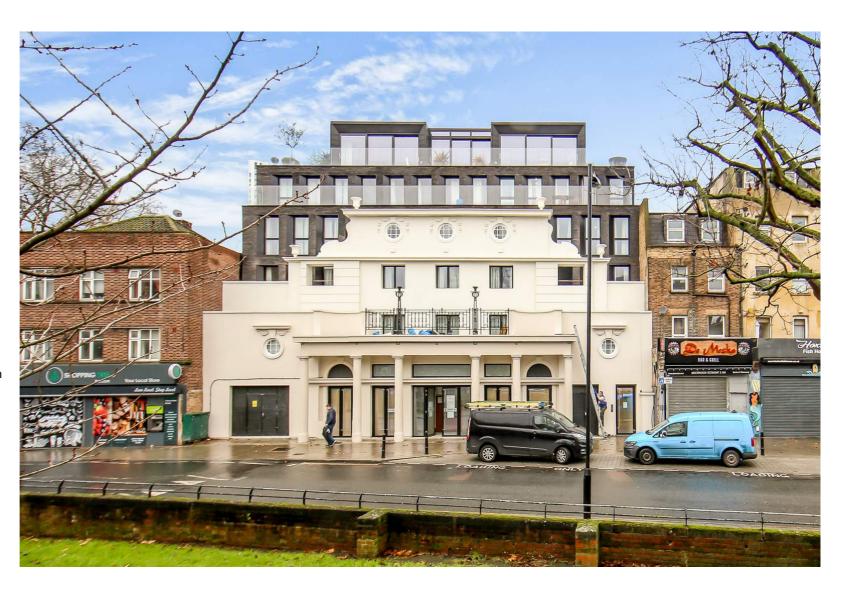

## PITFIELD STREET

### LONDON N1 6BU

To Let

- 2 bed 3 bath
- 965 sqft (approx)
- 310 sqft decked garden
- Split level
- Former cinema building

This immaculate 2 bedroom, 3 bathroom split level apartment is located on the ground floor of a former cinema on Pitfield Street. Set to the rear of the building, the apartment is extremely secure, private and quiet. Finished to a high standard throughout, the ground floor comprises of a large open plan kitchen/living space, WC and also access to a private, tiled garden. The upper floor contains two large double bedrooms, both with built in storage, two bathrooms (one en-suite with walk in shower) and generous landing complete with further storage.

Once home to the iconic Gaumont Picture House at the northern end of Pitfield Street, a former cinema which was bombed during the blitz, a time in British history

### LONDON N1 6BU

T B W

that reduced numerous Victorian buildings to rubble. Now rebuilt to its past glory this modern apartment building completed in 2018 has been built up behind a reconstructed 1914 façade which will soon also be home to a Curzon cinema.