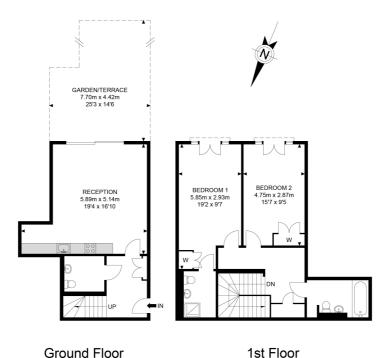

### Pitfield Street

1st Floor

APPROX. GROSS INTERNAL FLOOR AREA 365.52 SQ FT / 89,70 SQM APPROX. GROSS EXTERNAL FLOOR AREA 310.0 SQ FT / 28.80 SQM White several suttents has been made to ensure the accuracy of the foor plan contained here, measurements of doors, vindows, croms and any other ferms are approximated and no responsibility is batter for any error, omission or mis-statement, this plan is for illustrative purposes only and should be used as such by any propedive purchaser. the service, system and appliances shown have not been tested and no guarantee as the time operation. © SpacePhoto