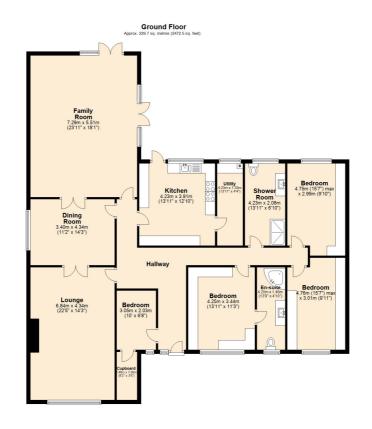

The existing accommodation is flexible and would suit a variety of buyers from those with a large family to those requiring multi-generational living, and briefly comprises - entrance hall, master bedroom with ensuite bathroom, three further bedrooms, large shower room, kitchen with utility room off, front lounge, dining room and a rear entertaining room that has variously housed a bar, full-size snooker table and gym to name but a few. The rear reception room opens out into the rear garden offering great entertaining space or maybe even that open-plan kitchen/diner that you have dreamt about?

Total area: approx. 229.7 sq. metres (2472.5 sq. feet)

Plan produced using PlanUp.