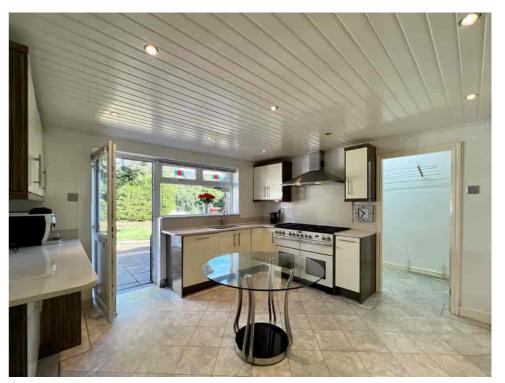

The existing accommodation is flexible and would suit a variety of buyers from those with a large family to those requiring multi-generational living, and briefly comprises - entrance hall, master bedroom with ensuite bathroom, three further bedrooms, large shower room, kitchen with utility room off, front lounge, dining room and a rear entertaining room that has variously housed a bar, full-size snooker table and gym to name but a few. The rear reception room opens out into the rear garden offering great entertaining space or maybe even that open-plan kitchen/diner that you have dreamt about?