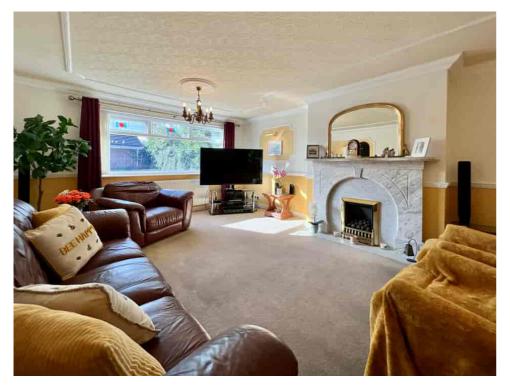

The existing accommodation is flexible and would suit a variety of buyers from those with a large family to those requiring multi-generational living, and briefly comprises - entrance hall, master bedroom with ensuite bathroom, three further bedrooms, large shower room, kitchen with utility room off, front lounge, dining room and a rear entertaining room that has variously housed a bar, full-size snooker table and gym to name but a few. The rear reception room opens out into the rear garden offering great entertaining space or maybe even that open-plan kitchen/diner that you have dreamt about?