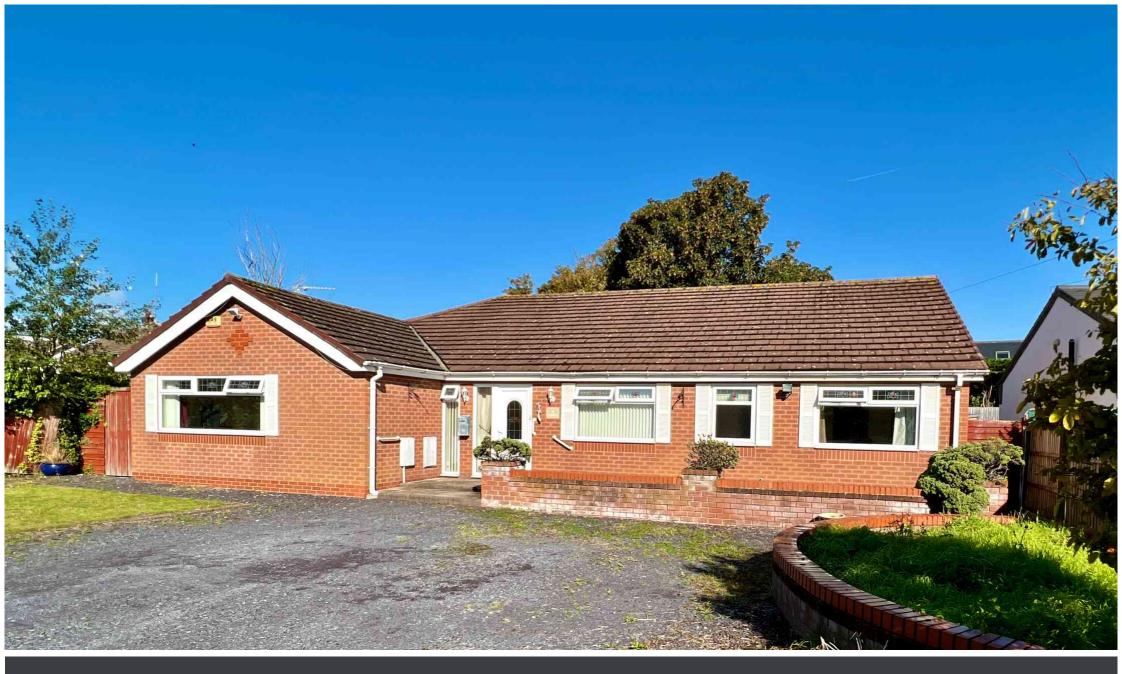

Buckingham Grove, Formby, L37 6ET

Offers Over £440,000

A detached true bungalow that offers a wealth of living space and the floorplan extends to almost 2,500 sq ft internally, sat on an impressive 0.23 of an acre.

Outside, there is significant off-road parking to the front and a detached brick-built garage with an enclosed garden to the rear.

The property is FREEHOLD.

To view call 01704 516 626

Follow us on Facebook and Instagram - stephaniemacnabestateagent