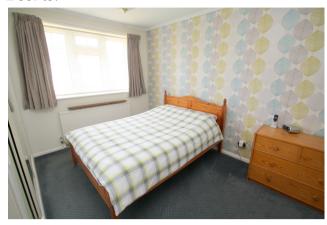

### Bedroom 1

Rear aspect UPVC double glazed window, light and power points, radiator, built-in wardrobes. Door to:

### **Bedroom 2**

Front aspect UPVC double glazed window, light and power points, radiator, built-in wardrobes.

### Bedroom 3

Rear aspect UPVC double glazed window, light and power points, radiator.