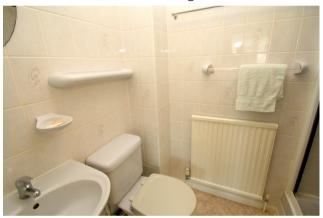

### **En-suite Shower Room**

Low level W.C, pedestal wash hand basin, built-in shower, tiled walls, radiator, light and extractor.