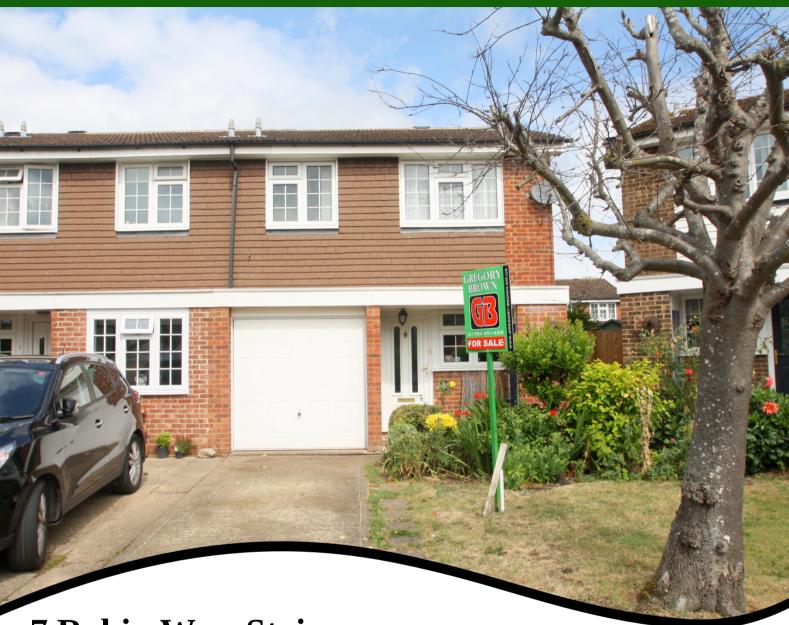

# 7 Robin Way, Staines-upon-Thames, Surrey, TW18 4RL

WELL PRESENTED & SPACIOUS THREE BEDROOM, TWO BATHROOM END-TERRACED PROPERTY SITUATED ALONG MUCH SOUGHT AFTER NO-THROUGH ROAD IDEALLY LOCATED WITHIN MOMENTS OF TOWN CENTRE & MAINLINE TRAIN STATION. The property benefits from a spacious lounge/diner, separate fitted kitchen, three well proportioned bedrooms (en-suite to Bedroom 1), further white bathroom suite, secluded rear garden, driveway and garage. Viewings Highly Recommended!

### Front Garden

Mainly laid to lawn with pathway to front door, driveway leading to Garage, cupboard housing boiler.

## Garage

With metal up and over door, light and power points.