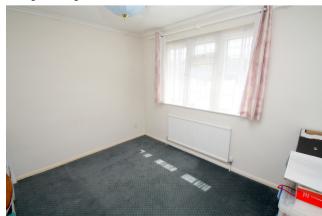

### **Bedroom 2**

Front aspect UPVC double glazed window, light and power points, radiator, built-in wardrobes.

### Bedroom 3

Rear aspect UPVC double glazed window, light and power points, radiator.