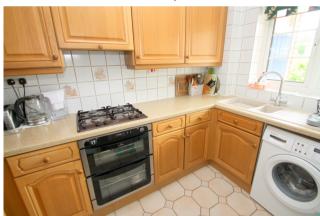

### Kitchen

Front aspect UPVC double glazed window, range of fitted units at eye and base level, roll edged worktops, 1 1/2 bowl sink drainer unit, space for washing machine and fridge/freezer, built-in oven and hob with extractor over, tiled walls and floor.