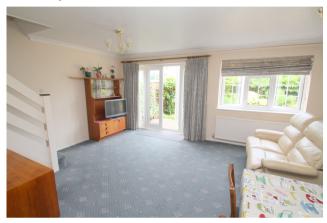

### Lounge/Diner

Rear aspect UPVC double glazed window and French doors to Garden, light and power points, radiators, stairs to first floor.