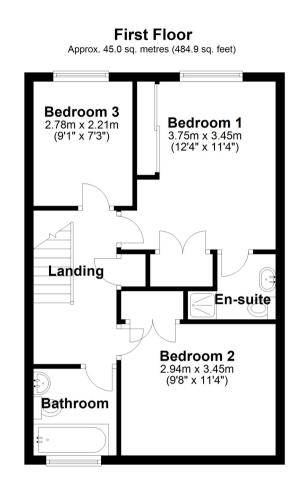

# First Floor

### Landing

Light and power points, cupboard housing hot water tank, access to loft space and doors to:

### Bedroom 1

Rear aspect UPVC double glazed window, light and power points, radiator, built-in wardrobes. Door to:

### **En-suite Shower Room**

Low level W.C, pedestal wash hand basin, built-in shower, tiled walls, radiator, light and extractor.

### **Bedroom 2**

Front aspect UPVC double glazed window, light and power points, radiator, built-in wardrobes.

### Bedroom 3

Rear aspect UPVC double glazed window, light and power points, radiator.

### **Bathroom**

Front aspect UPVC double glazed window, panel enclosed bath, low level W.C, pedestal wash hand basin, radiator, tiled walls, light point.