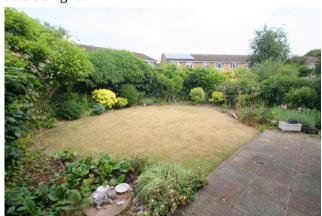

### **Rear Garden**

Paved patio area nearest to house, mainly laid to lawn with shrub borders, gated side access to front, outside light.