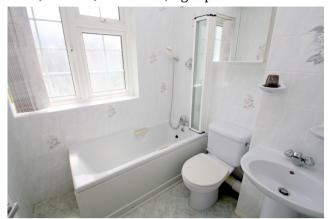

### **Bathroom**

Front aspect UPVC double glazed window, panel enclosed bath, low level W.C, pedestal wash hand basin, radiator, tiled walls, light point.