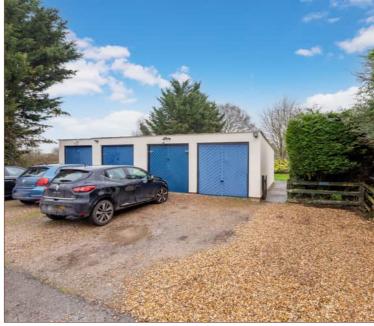

The property also boasts a single garage providing convenient and secure storage, with one parking space available in front of the garage. Further street parking available

The lease has 144 years remaining, with a ground rent of only £10 per annum, making this property an attractive and affordable choice.

> Oakwood Estates

NO ONWARD CHAIN

7

COMMUNAL AREA

LONG LEASE

COUNTRYSIDE VIEWS

SINGLE GARAGE

ONE ALLOCATED PARKING SPACE