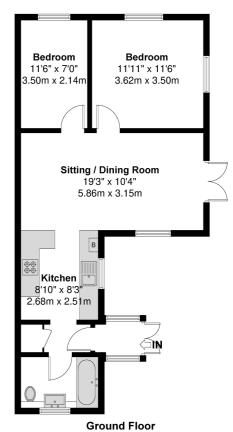

## Forest Green Road

Approximate Floor Area = 55.98 Square meters / 602.56 Square feet

Illustration for identification purposes only, measurements are approximate, not to scale.

Prospective purchasers should be aware that these sales particulars are intended as a general guide only and room sizes should not be relied upon for carpets or furnishing. We have not carried out any form of survey nor have we tested any appliance or services, mechanical or electrical. All maps are supplied by Goview.co.uk from Ordnance Survey mapping. Care has been taken in the preparation of these sales particulars, which are thought to be materially correct, although their accuracy is not guaranteed and they do not form part of any contract.

The property features a spacious kitchen which opens into a charming dining area, perfect for hosting dinner parties with family and friends. The bathroom is a modern 3 piece suite. The large communal garden is perfect for enjoying the great outdoors and taking in the unspoilt views over the surrounding fields and paddocks.

The property also boasts a single garage providing convenient and secure storage, with one parking space available in front of the garage. Further street parking available

The lease has 144 years remaining, with a ground rent of only £10 per annum, making this property an attractive and affordable choice.