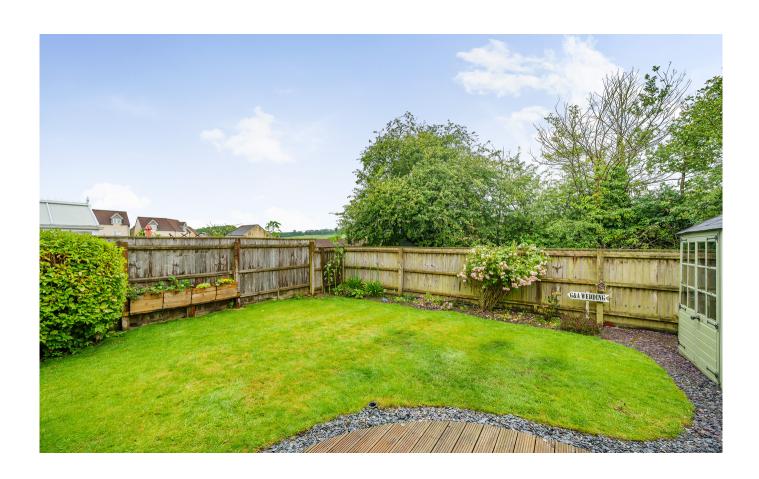

The well-maintained rear garden is accessible directly from the dining area whether you enjoy gardening, hosting summer barbecues, or simply unwinding with a book, this outdoor space caters to all your needs. The garden is thoughtfully landscaped, providing a mix of lush greenery and practical decked areas.