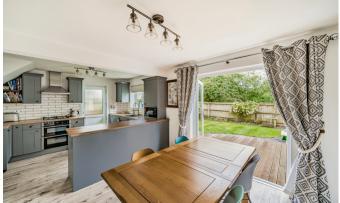

The focus of the home is undoubtedly the open plan kitchen and dining area. This space is designed for both functionality and style, featuring up to date countertops with contemporary cabinetry, and well appointed appliances. The kitchen seamlessly flows into the dining area, creating a perfect setting for family meals and entertaining guests. Large windows and doors help fill the space with natural light and provide a seamless transition to the privately enclosed rear space.

The well-maintained rear garden is accessible directly from the dining area whether you enjoy gardening, hosting summer barbecues, or simply unwinding with a book, this outdoor space caters to all your needs. The garden is thoughtfully landscaped, providing a mix of lush greenery and practical decked areas.