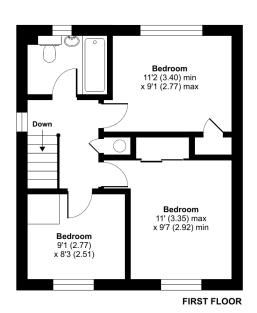

### **Greenway Close, Wincanton, BA9**

Approximate Area = 882 sq ft / 81.9 sq m Garage = 148 sq ft / 13.7 sq m Total = 1030 sq ft / 95.6 sq mFor identification only - Not to scale

Floor plan produced in accordance with RICS Property Measurement Standards incorporating international Property Measurement Standards (IPMS2 Residential). © ntchecom 2024. Produced for Cooper and Tanner. REF: 1155222