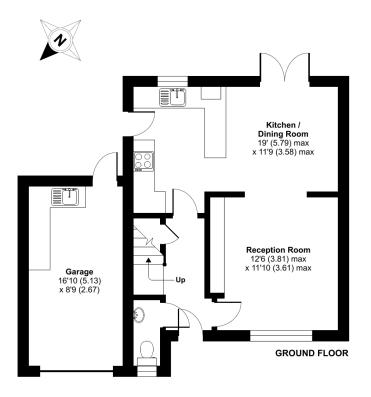

### **Greenway Close, Wincanton, BA9**

Approximate Area = 882 sq ft / 81.9 sq m Garage = 148 sq ft / 13.7 sq m Total = 1030 sq ft / 95.6 sq mFor identification only - Not to scale

Floor plan produced in accordance with RICS Property Measurement Standards incorporating international Property Measurement Standards (IPMS2 Residential). © ntchecom 2024. Produced for Cooper and Tanner. REF: 1155222