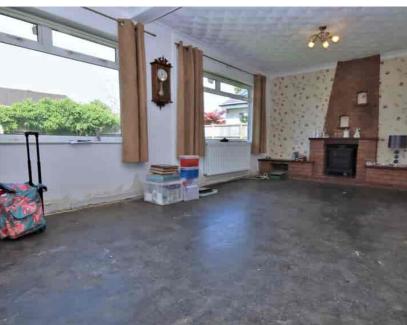

# Lounge/Dining Room

6.33m x 3.73m (20' 9" x 12' 3")

Dual UPVC double glazed windows, two ceiling lights, radiator, gas coal effect stove, door to kitchen.