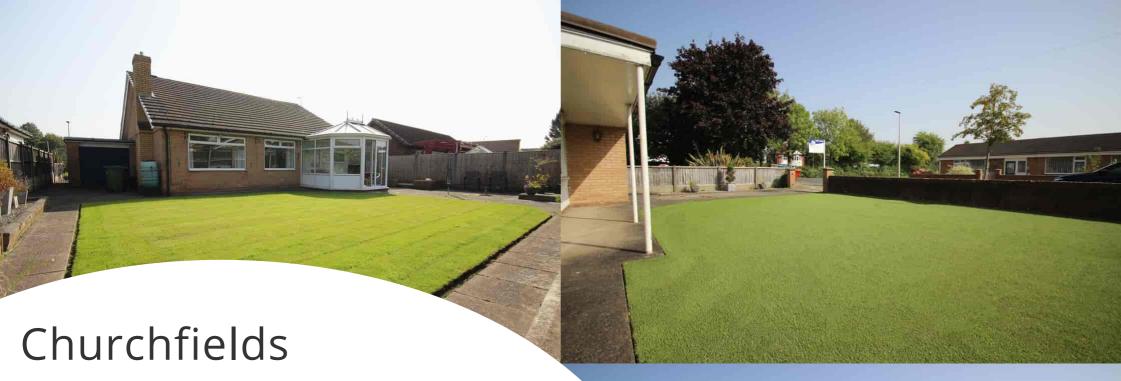

#### Front

Large paved driveway, good sized artificial lawn area and side access to the rear of the property.

#### Rear

Bound by wood paneled fencing, paved patio area with well maintainer lawn. wooden garden shed with full power supply.