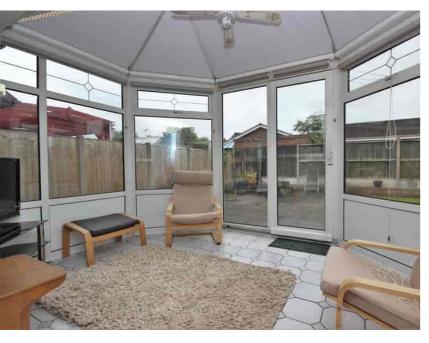

# Conservatory

3.60m x 2.83m (11' 10" x 9' 3")

Tiles to floor, two wall lights, ceiling light fan, radiator, UPVC double glazed windows & patio doors to rear garden.