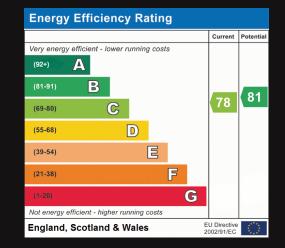

- - TWO BEDROOMS
- - AMPLE CAR PARKING
- EPC RATING "C" COUNCIL TAX BAND C

- - FITTED KITCHEN
- - COMMUNAL GARDENS
- POTENTIAL RENT £1,450 PER MONTH

- - 18 FT LOUNGE
- - CHAIN FREE
- SHARE OF FREEHOLD

Total area: approx. 51.6 sq. metres (555.5 sq. feet) All images used are for illustrative purposes only. Floor plans are intended to give a general indication of the proposed layout only. All images and dimensions are not intended to form part any contract or warranty Plan produced using PlanUp.