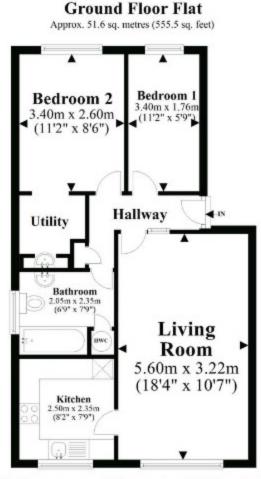

- - TWO BEDROOMS
- - AMPLE CAR PARKING
- EPC RATING "C" COUNCIL TAX BAND C

- - FITTED KITCHEN
- - COMMUNAL GARDENS
- POTENTIAL RENT £1,450 PER MONTH

- - 18 FT LOUNGE
- - CHAIN FREE
- SHARE OF FREEHOLD

Total area: approx. 51.6 sq. metres (555.5 sq. feet) All images used are for illustrative purposes only. Floor plans are intended to give a general indication of the proposed layout only. All images and dimensions are not intended to form part any contract or warranty Plan produced using PlanUp.