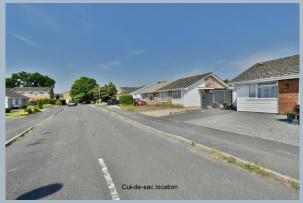

## FREEHOLD GUIDE PRICE £325,000

This well presented two bedroom semi detached bungalow has a 30' enclosed and private rear garden, detached single garage and driveway.

The property is tucked away in a peaceful cul-de-sac location whilst enjoying a popular residential area within Ferndown.

- Two bedroom semi detached bungalow in a cul-de-sac location
- Entrance hall
- 12' Lounge with double glazed French doors leading out into the conservatory
- The **conservatory** has a radiator allowing for this room to be used all year round and double glazed French doors leading out into the rear garden
- Kitchen incorporating rolltop work surfaces, good range of base and wall units, integrated oven, hob and extractor, recess and plumbing for washing machine, stainless steel sink unit and drainer, attractive tiled splashbacks, wall mounted gas fired boiler, double glazed window overlooking the rear garden and a double glazed door leading out onto a side driveway
- 15' Master bedroom which enjoys a pleasant outlook over the front garden
- Bedroom two is a single bedroom and also enjoys a view over the front garden
- Family bathroom finished in a modern white suite incorporating a panelled bath with shower over, mixer taps and separate shower hose, pedestal wash hand basin, WC, partly tiled walls and tiled floor
- The **rear garden** measures approximately 30' x 25', is fully enclosed and offers an excellent degree of seclusion. The garden has been landscaped for ease of maintenance and incorporates paved patio areas with various well stocked flower beds. There is room for a potting shed in the garden
- A front and side driveway provides generous off road parking. The side driveway leads up to double gates
- Double gates open onto a **carport** which in turn leads up to a single garage
- Detached single garage has a metal up and over door, side personal door, light and power
- Further benefits include double glazing, UPVC fasicas and soffits and a gas fired heating system