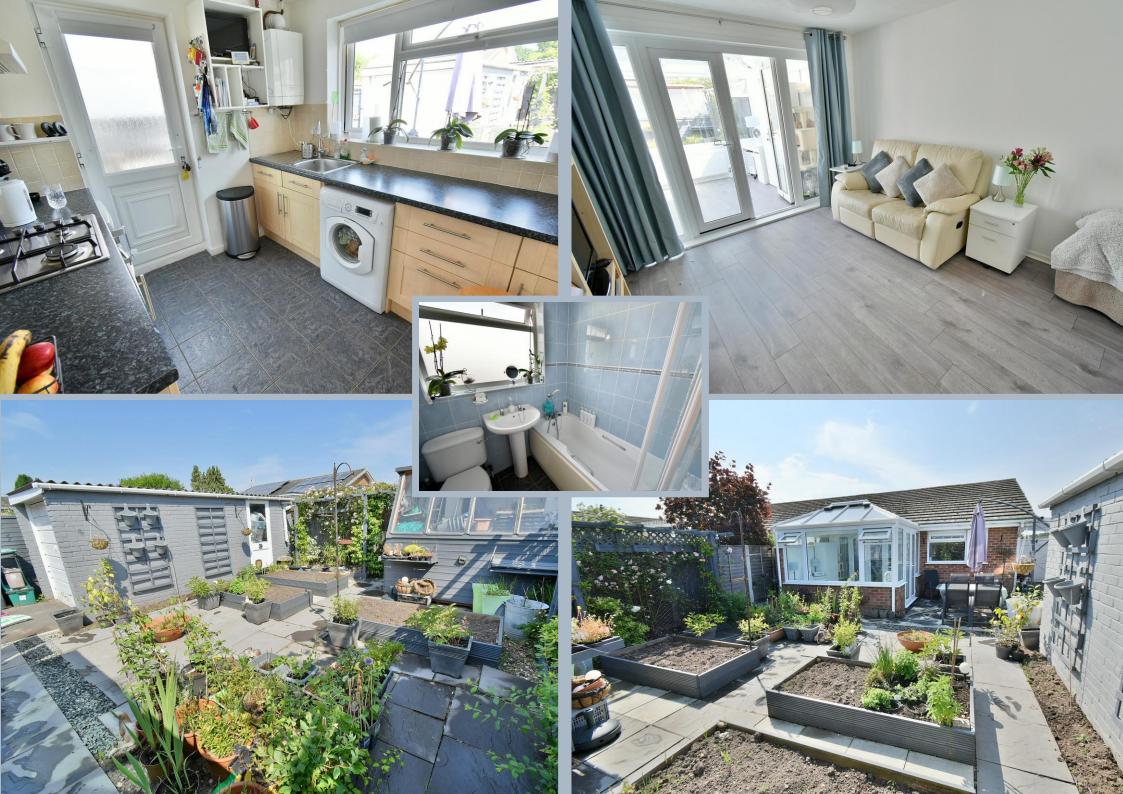

- Two bedroom semi detached bungalow in a cul-de-sac location
- Entrance hall
- 12' Lounge with double glazed French doors leading out into the conservatory
- The **conservatory** has a radiator allowing for this room to be used all year round and double glazed French doors leading out into the rear garden
- Kitchen incorporating rolltop work surfaces, good range of base and wall units, integrated oven, hob and extractor, recess and plumbing for washing machine, stainless steel sink unit and drainer, attractive tiled splashbacks, wall mounted gas fired boiler, double glazed window overlooking the rear garden and a double glazed door leading out onto a side driveway
- 15' Master bedroom which enjoys a pleasant outlook over the front garden
- Bedroom two is a single bedroom and also enjoys a view over the front garden
- Family bathroom finished in a modern white suite incorporating a panelled bath with shower over, mixer taps and separate shower hose, pedestal wash hand basin, WC, partly tiled walls and tiled floor
- The **rear garden** measures approximately 30' x 25', is fully enclosed and offers an excellent degree of seclusion. The garden has been landscaped for ease of maintenance and incorporates paved patio areas with various well stocked flower beds. There is room for a potting shed in the garden
- A front and side driveway provides generous off road parking. The side driveway leads up to double gates
- Double gates open onto a **carport** which in turn leads up to a single garage
- Detached single garage has a metal up and over door, side personal door, light and power
- Further benefits include double glazing, UPVC fasicas and soffits and a gas fired heating system