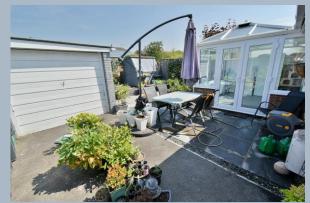

- Two bedroom semi detached bungalow in a cul-de-sac location
- Entrance hall
- 12' Lounge with double glazed French doors leading out into the conservatory
- The **conservatory** has a radiator allowing for this room to be used all year round and double glazed French doors leading out into the rear garden
- Kitchen incorporating rolltop work surfaces, good range of base and wall units, integrated oven, hob and extractor, recess and plumbing for washing machine, stainless steel sink unit and drainer, attractive tiled splashbacks, wall mounted gas fired boiler, double glazed window overlooking the rear garden and a double glazed door leading out onto a side driveway
- 15' Master bedroom which enjoys a pleasant outlook over the front garden
- Bedroom two is a single bedroom and also enjoys a view over the front garden
- Family bathroom finished in a modern white suite incorporating a panelled bath with shower over, mixer taps and separate shower hose, pedestal wash hand basin, WC, partly tiled walls and tiled floor
- The **rear garden** measures approximately 30' x 25', is fully enclosed and offers an excellent degree of seclusion. The garden has been landscaped for ease of maintenance and incorporates paved patio areas with various well stocked flower beds. There is room for a potting shed in the garden
- A front and side driveway provides generous off road parking. The side driveway leads up to double gates
- Double gates open onto a **carport** which in turn leads up to a single garage
- Detached single garage has a metal up and over door, side personal door, light and power
- Further benefits include double glazing, UPVC fasicas and soffits and a gas fired heating system