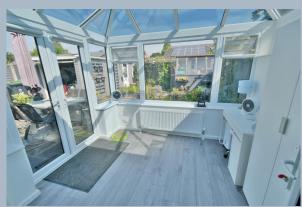

- Two bedroom semi detached bungalow in a cul-de-sac location
- Entrance hall
- 12' Lounge with double glazed French doors leading out into the conservatory
- The **conservatory** has a radiator allowing for this room to be used all year round and double glazed French doors leading out into the rear garden
- Kitchen incorporating rolltop work surfaces, good range of base and wall units, integrated oven, hob and extractor, recess and plumbing for washing machine, stainless steel sink unit and drainer, attractive tiled splashbacks, wall mounted gas fired boiler, double glazed window overlooking the rear garden and a double glazed door leading out onto a side driveway
- 15' Master bedroom which enjoys a pleasant outlook over the front garden
- Bedroom two is a single bedroom and also enjoys a view over the front garden
- Family bathroom finished in a modern white suite incorporating a panelled bath with shower over, mixer taps and separate shower hose, pedestal wash hand basin, WC, partly tiled walls and tiled floor
- The **rear garden** measures approximately 30' x 25', is fully enclosed and offers an excellent degree of seclusion. The garden has been landscaped for ease of maintenance and incorporates paved patio areas with various well stocked flower beds. There is room for a potting shed in the garden
- A front and side driveway provides generous off road parking. The side driveway leads up to double gates
- Double gates open onto a **carport** which in turn leads up to a single garage
- Detached single garage has a metal up and over door, side personal door, light and power
- Further benefits include double glazing, UPVC fasicas and soffits and a gas fired heating system