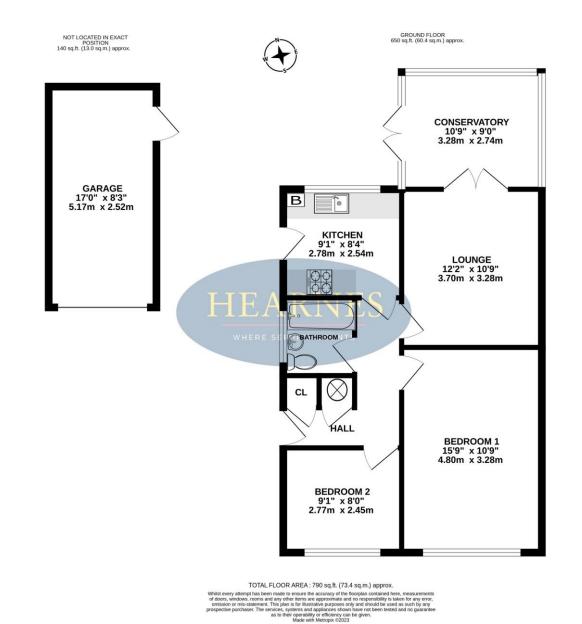

- Two bedroom semi detached bungalow in a cul-de-sac location
- Entrance hall
- 12' Lounge with double glazed French doors leading out into the conservatory
- The **conservatory** has a radiator allowing for this room to be used all year round and double glazed French doors leading out into the rear garden
- Kitchen incorporating rolltop work surfaces, good range of base and wall units, integrated oven, hob and extractor, recess and plumbing for washing machine, stainless steel sink unit and drainer, attractive tiled splashbacks, wall mounted gas fired boiler, double glazed window overlooking the rear garden and a double glazed door leading out onto a side driveway
- 15' Master bedroom which enjoys a pleasant outlook over the front garden
- Bedroom two is a single bedroom and also enjoys a view over the front garden
- Family bathroom finished in a modern white suite incorporating a panelled bath with shower over, mixer taps and separate shower hose, pedestal wash hand basin, WC, partly tiled walls and tiled floor
- The **rear garden** measures approximately 30' x 25', is fully enclosed and offers an excellent degree of seclusion. The garden has been landscaped for ease of maintenance and incorporates paved patio areas with various well stocked flower beds. There is room for a potting shed in the garden
- A front and side driveway provides generous off road parking. The side driveway leads up to double gates
- Double gates open onto a **carport** which in turn leads up to a single garage
- Detached single garage has a metal up and over door, side personal door, light and power
- Further benefits include double glazing, UPVC fasicas and soffits and a gas fired heating system