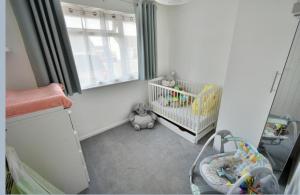

- Two bedroom semi detached bungalow in a cul-de-sac location
- Entrance hall
- 12' Lounge with double glazed French doors leading out into the conservatory
- The **conservatory** has a radiator allowing for this room to be used all year round and double glazed French doors leading out into the rear garden
- Kitchen incorporating rolltop work surfaces, good range of base and wall units, integrated oven, hob and extractor, recess and plumbing for washing machine, stainless steel sink unit and drainer, attractive tiled splashbacks, wall mounted gas fired boiler, double glazed window overlooking the rear garden and a double glazed door leading out onto a side driveway
- 15' Master bedroom which enjoys a pleasant outlook over the front garden
- Bedroom two is a single bedroom and also enjoys a view over the front garden
- Family bathroom finished in a modern white suite incorporating a panelled bath with shower over, mixer taps and separate shower hose, pedestal wash hand basin, WC, partly tiled walls and tiled floor
- The **rear garden** measures approximately 30' x 25', is fully enclosed and offers an excellent degree of seclusion. The garden has been landscaped for ease of maintenance and incorporates paved patio areas with various well stocked flower beds. There is room for a potting shed in the garden
- A front and side driveway provides generous off road parking. The side driveway leads up to double gates
- Double gates open onto a **carport** which in turn leads up to a single garage
- Detached single garage has a metal up and over door, side personal door, light and power
- Further benefits include double glazing, UPVC fasicas and soffits and a gas fired heating system