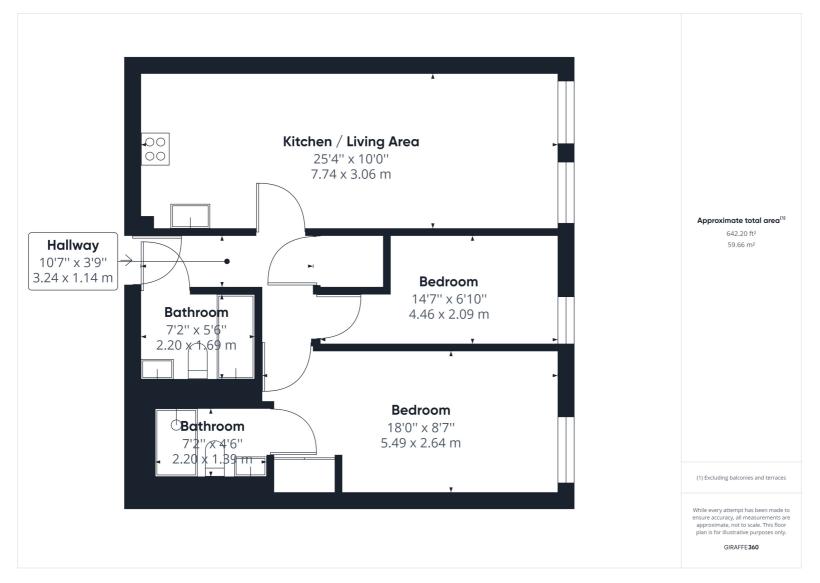

A delightful two bedroom apartment situated in a highly convenient and sought after development providing easy access to the town centre and station. Presented in superb order throughout the property offers modern open plan kitchen / living room with two good size bedrooms, one with en-suite and a family bathroom. The property also has the added benefit of secure underground parking and use of the communal grounds.

- A two bedroom, second floor apartment
- Well presented throughout
- En-suite to master bedroom
- Open plan kitchen and living area
- · Secure underground parking
- Well maintained communal gardens
- 0.5 miles, 11 min walk to the town centre (as per Google maps)
- 0.1 miles, 2 min walk to Hitchin train station (as per Google maps)

All measurements are approximate and quoted in metric with imperial equivalents and for general guidance only and whilst every attempt has been made to ensure accuracy, they must not be relied on. The fixtures, fittings and appliances referred to have not been tested and therefore no guarantee can be given and that they are in working order. Internal photographs are reproduced for general information and it must not be inferred that any item shown is included with the property. For a free valuation, contact the numbers listed on the brochure.