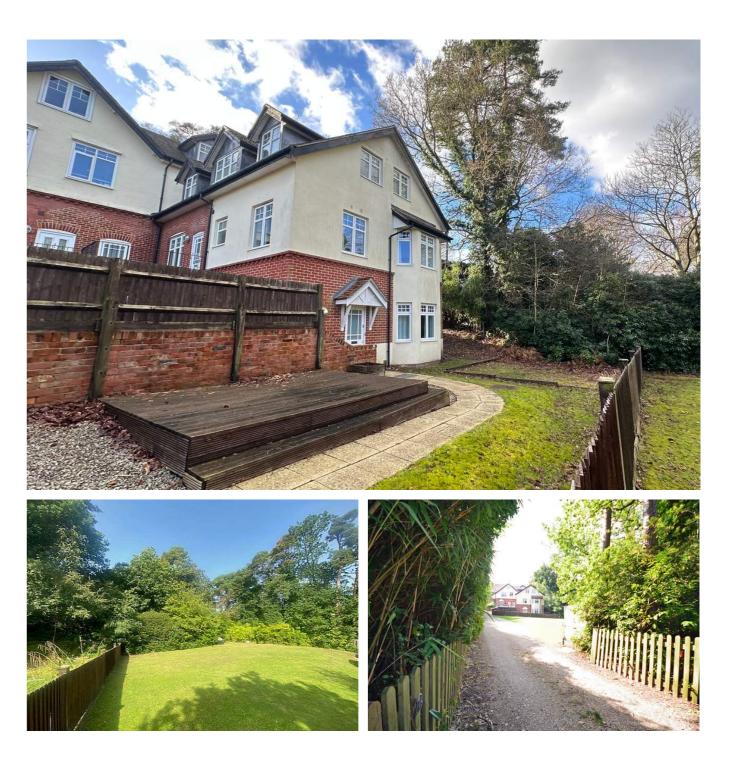

The setting is beautiful with the property boasting a private and secluded front garden with a raised decking area leading to a patio and lawn. Other features include allocated and visitor parking and the property is within walking distance of the town centre.

## **The Accommodation**

A well presented two bedroom maisonette arranged over the ground and first floor with a private front door and a gated access to a secluded front garden boasting a raised decking area and paved footpath leading to a lawned area with wooden panel fencing and mature hedging. The property also benefits from being refurbished over a year ago including new carpets, refitted kitchen with integrated appliances including Single oven, hob, extractor hood and new boiler. Features also include a downstairs cloakroom and allocated parking accessed off a private shingled driveway.