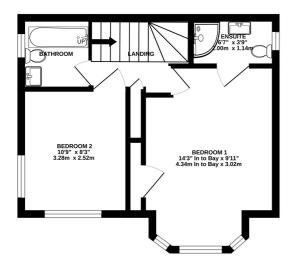

GROUND FLOOR

1ST FLOOR

These particulars have been produced in good faith and are believed to be materially correct and fair though their accuracy is not guaranteed and not intended to form part of any contract. None of the appliances or devices have been tested by Luff & Wilkin Property Specialists Ltd and no warranty is given or implied as to their working order.

NO ONWARD CHAIN \*\*\* Luff and Wilkin are pleased to present this ground and first floor conversion maisonette situated in the affable Waverley Drive area. The property is approached via a private gate with footpath through the enclosed front garden to the private front door. Accommodation on the ground floor comprises a cloakroom with eco-fit boiler, modern fitted kitchen with gloss finish doors, tiled flooring, Zanussi Hob with single integrated oven and extractor hood. Stairs lead up to the first floor from the bay fronted living room to the master bedroom with bay fronted window, en-suite shower room, bedroom two with front aspect, and the family bathroom.

## **The Accommodation**

A well presented two bedroom maisonette arranged over the ground and first floor with a private front door and a gated access to a secluded front garden boasting a raised decking area and paved footpath leading to a lawned area with wooden panel fencing and mature hedging. The property also benefits from being refurbished over a year ago including new carpets, refitted kitchen with integrated appliances including Single oven, hob, extractor hood and new boiler. Features also include a downstairs cloakroom and allocated parking accessed off a private shingled driveway.