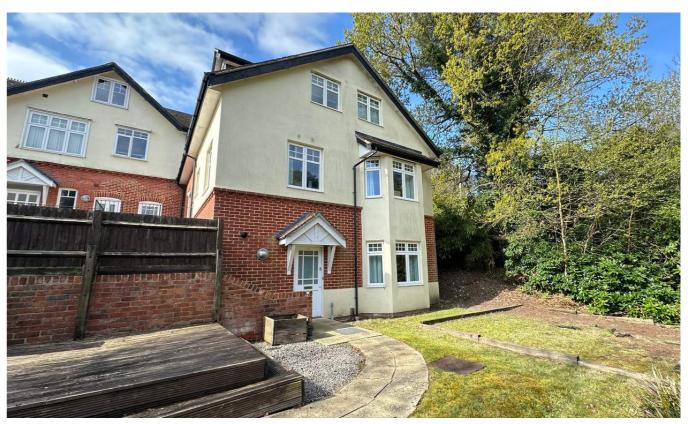

# 5 Stonebrook Lodge Camberley, 20 Waverley Drive. GU15 2DL

NO ONWARD CHAIN \*\*\* Luff and Wilkin are pleased to present this ground and first floor conversion maisonette situated in the affable Waverley Drive area. The property is approached via a private gate with footpath through the enclosed front garden to the private front door. Accommodation on the ground floor comprises a cloakroom with eco-fit boiler, modern fitted kitchen with gloss finish doors, tiled flooring, Zanussi Hob with single integrated oven and extractor hood. Stairs lead up to the first floor from the bay fronted living room to the master bedroom with bay fronted window, en-suite shower room, bedroom two with front aspect, and the family bathroom.

The setting is beautiful with the property boasting a private and secluded front garden with a raised decking area leading to a patio and lawn. Other features include allocated and visitor parking and the property is within walking distance of the town centre.

## **The Accommodation**

A well presented two bedroom maisonette arranged over the ground and first floor with a private front door and a gated access to a secluded front garden boasting a raised decking area and paved footpath leading to a lawned area with wooden panel fencing and mature hedging. The property also benefits from being refurbished over a year ago including new carpets, refitted kitchen with integrated appliances including Single oven, hob, extractor hood and new boiler. Features also include a downstairs cloakroom and allocated parking accessed off a private shingled driveway.