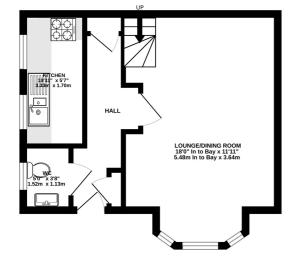

GROUND FLOOR

1ST FLOOR

These particulars have been produced in good faith and are believed to be materially correct and fair though their accuracy is not guaranteed and not intended to form part of any contract. None of the appliances or devices have been tested by Luff & Wilkin Property Specialists Ltd and no warranty is given or implied as to their working order.

NO ONWARD CHAIN \*\*\* Luff and Wilkin are pleased to present this ground and first floor conversion maisonette situated in the affable Waverley Drive area. The property is approached via a private gate with footpath through the enclosed front garden to the private front door. Accommodation on the ground floor comprises a cloakroom with eco-fit boiler, modern fitted kitchen with gloss finish doors, tiled flooring, Zanussi Hob with single integrated oven and extractor hood. Stairs lead up to the first floor from the bay fronted living room to the master bedroom with bay fronted window, en-suite shower room, bedroom two with front aspect, and the family bathroom.

## **The Accommodation**

A well presented two bedroom maisonette arranged over the ground and first floor with a private front door and a gated access to a secluded front garden boasting a raised decking area and paved footpath leading to a lawned area with wooden panel fencing and mature hedging. The property also benefits from being refurbished over a year ago including new carpets, refitted kitchen with integrated appliances including Single oven, hob, extractor hood and new boiler. Features also include a downstairs cloakroom and allocated parking accessed off a private shingled driveway.