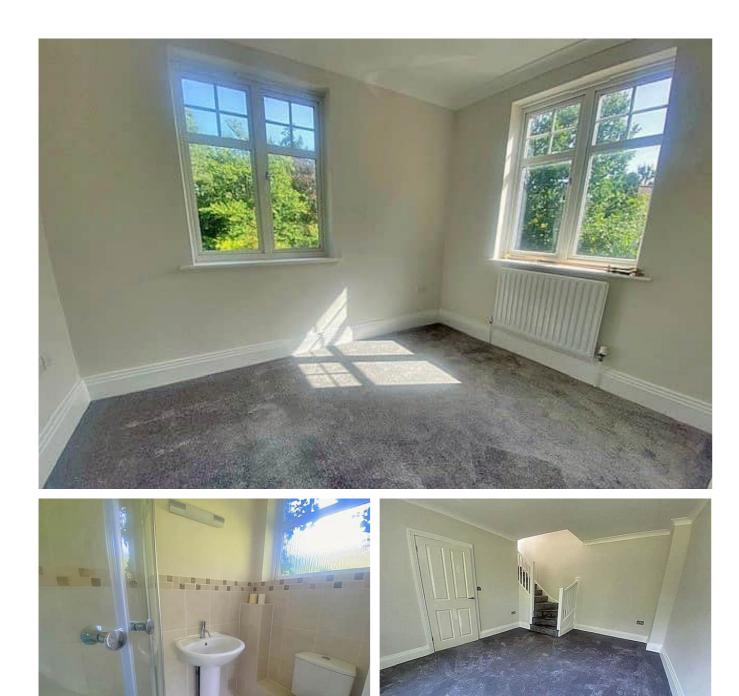

NO ONWARD CHAIN \*\*\* Luff and Wilkin are pleased to present this ground and first floor conversion maisonette situated in the affable Waverley Drive area. The property is approached via a private gate with footpath through the enclosed front garden to the private front door. Accommodation on the ground floor comprises a cloakroom with eco-fit boiler, modern fitted kitchen with gloss finish doors, tiled flooring, Zanussi Hob with single integrated oven and extractor hood. Stairs lead up to the first floor from the bay fronted living room to the master bedroom with bay fronted window, en-suite shower room, bedroom two with front aspect, and the family bathroom.

## **The Accommodation**

A well presented two bedroom maisonette arranged over the ground and first floor with a private front door and a gated access to a secluded front garden boasting a raised decking area and paved footpath leading to a lawned area with wooden panel fencing and mature hedging. The property also benefits from being refurbished over a year ago including new carpets, refitted kitchen with integrated appliances including Single oven, hob, extractor hood and new boiler. Features also include a downstairs cloakroom and allocated parking accessed off a private shingled driveway.