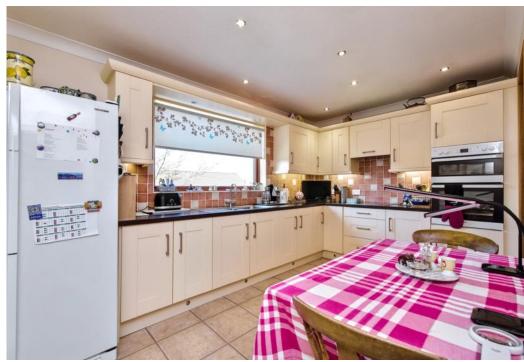

## Summary

Enjoying a peaceful cul-de-sac location, within enviable easy reach of Forfar's amenities, including scenic green spaces and bus/road links, this substantial detached bungalow is sure to appeal to a wide range of buyers. The accommodation comprises four bedrooms with mirrored built-in wardrobes, four spacious reception rooms (two with tripleaspect windows), a well-appointed breakfasting kitchen with a handy utility room, as well as a principal en-suite shower room, a family bathroom and a guest WC. Externally, the corner property is accompanied by wellkept gardens with a shed and drying area to the rear, a spacious driveway, and an integral double garage.

### Features

- Detached bungalow on a corner plot
- Quiet cul-de-sac setting
- Vestibule and hall with storage and WC
- South-facing triple-aspect living room
- Family room opening to a light-filled conservatory
- West-facing dining room
- Breakfasting kitchen with utility room
- Sun-facing main bedroom with wardrobe and en-suite
- Two more wardrobed bedrooms
- Sunny, versatile third bedroom/study
- Family bathroom with overhead shower
- Private gardens to the front and rear
- Multi-vehicle driveway and double garage
- Gas central heating and double glazing