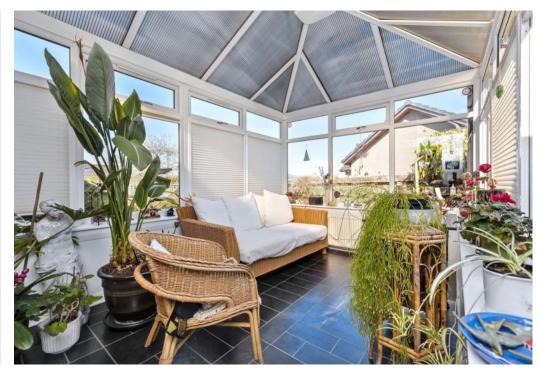

### Features

- Detached bungalow on a corner plot
- Quiet cul-de-sac setting
- Vestibule and hall with storage and WC
- South-facing triple-aspect living room
- Family room opening to a light-filled conservatory
- West-facing dining room
- Breakfasting kitchen with utility room
- Sun-facing main bedroom with wardrobe and en-suite
- Two more wardrobed bedrooms
- Sunny, versatile third bedroom/study
- Family bathroom with overhead shower
- Private gardens to the front and rear
- Multi-vehicle driveway and double garage
- Gas central heating and double glazing

Set on a corner plot, this substantial four-bedroom, four reception room, two-bathroom detached bungalow comes with ample parking and family-friendly gardens.

"The corner property boasts enviable proximity to Forfar's local amenities, plus Dundee and all its attractions are a short drive away."