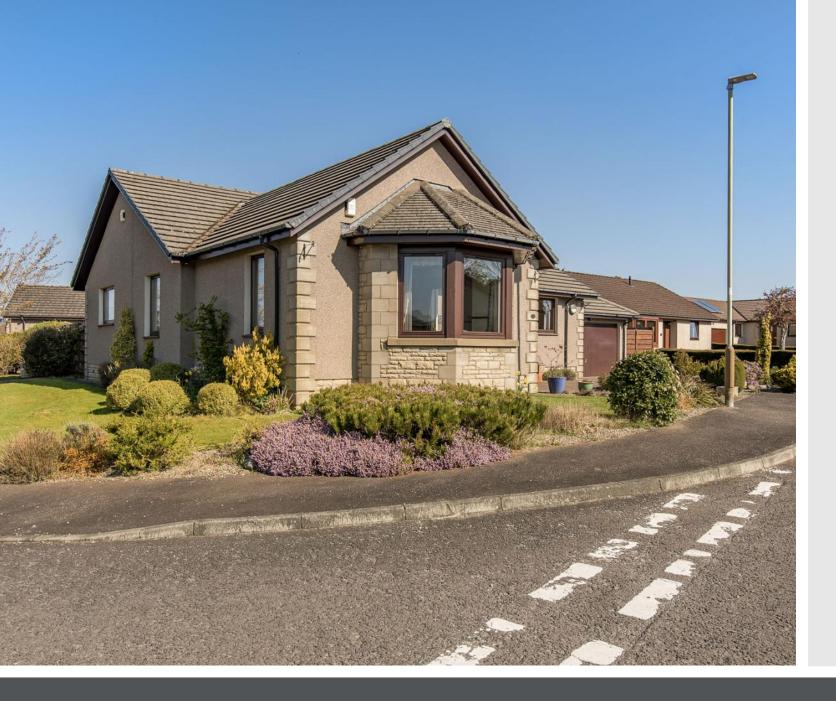

# 20 Strang's Ley,

Forfar, Angus, DD8 2ED

## Summary

Enjoying a peaceful cul-de-sac location, within enviable easy reach of Forfar's amenities, including scenic green spaces and bus/road links, this substantial detached bungalow is sure to appeal to a wide range of buyers. The accommodation comprises four bedrooms with mirrored built-in wardrobes, four spacious reception rooms (two with tripleaspect windows), a well-appointed breakfasting kitchen with a handy utility room, as well as a principal en-suite shower room, a family bathroom and a guest WC. Externally, the corner property is accompanied by wellkept gardens with a shed and drying area to the rear, a spacious driveway, and an integral double garage.

Set on a corner plot, this substantial four-bedroom, four reception room, two-bathroom detached bungalow comes with ample parking and family-friendly gardens.

"The corner property boasts enviable proximity to Forfar's local amenities, plus Dundee and all its attractions are a short drive away."