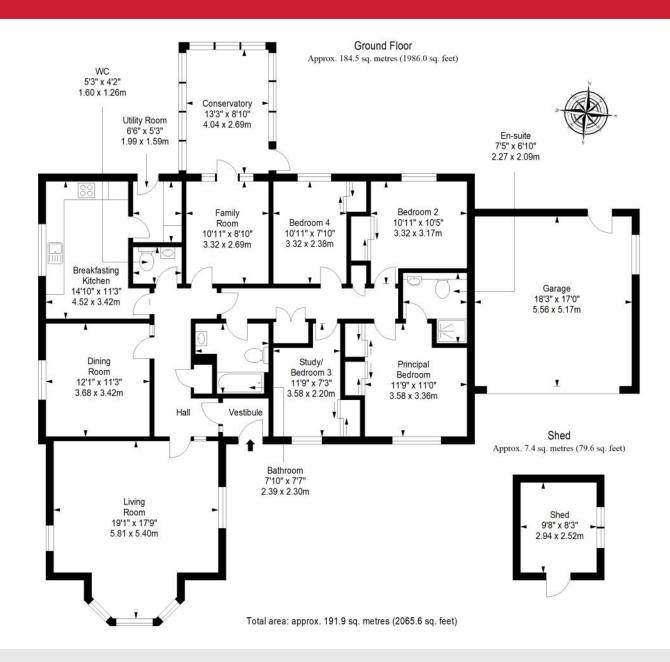

l with storage and WC
- South-facing triple-aspect living room
- Family room opening to a light-filled conservatory
- West-facing dining room
- Breakfasting kitchen with utility room
- Sun-facing main bedroom with wardrobe and en-suite
- Two more wardrobed bedrooms
- Sunny, versatile third bedroom/study
- Family bathroom with overhead shower
- Private gardens to the front and rear
- Multi-vehicle driveway and double garage
- Gas central heating and double glazing



Set on a corner plot, this substantial four-bedroom, four reception room, two-bathroom detached bungalow comes with ample parking and family-friendly gardens.

















"The corner property boasts enviable proximity to Forfar's local amenities, plus Dundee and all its attractions are a short drive away."



# Floorplan







## Our Branches

#### **ANSTRUTHER**

5A Shore Street, Anstruther, KY10 3EA 01333 310481 anstrutherea@thorntons-law.co.uk

#### **ARBROATH**

165 High Street, Arbroath, DD1 1DR 01241 876633 arbroathea@thorntons-law.co.uk

#### **BONNYRIGG**

3-7 High Street, Bonnyrigg, EH19 2DA 0131 663 7135 bonnyriggea@thorntons-law.co.uk

#### **CUPAR**

49 Bonnygate, Cupar, KY15 4BY 01334 656564 cuparea@thorntons-law.co.uk

#### **DUNDEE**

Whitehall House, 33 Yeaman Shore Dundee DD1 4BJ 01382 200099 dundeeea@thorntons-law.co.uk

#### **EDINBURGH**

Citypoint, 3rd Floor, 65 Haymarket Terrace, Edinburgh, EH12 5HD 0131 297 5980 edinea@thorntons-law.co.uk

#### **FORFAR**

53 East High Street, Forfar, DD8 2EL 01307 466886 forfarea@thorntons-law.co.uk

#### MONTROSE

55 High Street, Montrose, DD10 8LR