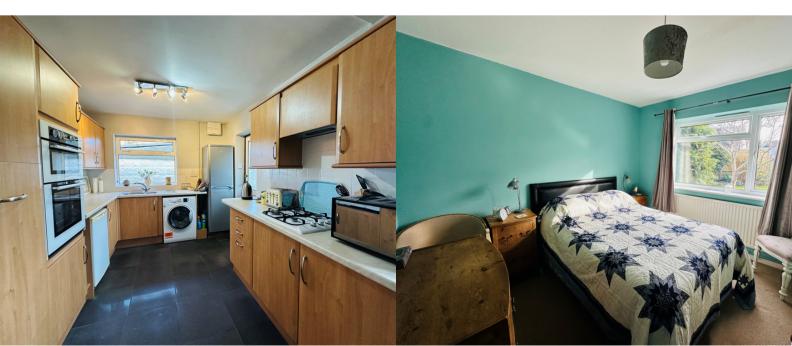

### **KITCHEN/BREAKFAST ROOM**

5.57m x 2.96m (18' 3" x 9' 9") Double glazed windows with rear and side aspect, double glazed side door, range of eye level cupboards, built in extractor fan, preparation surface with tiled splashback and drawers & cupboards under, four ring gas hob, one and a half bowl stainless steel sink and drainer, double oven/grill, space for fridge/freezer, space and plumbing for washing machine, tiled floor

### **BEDROOM ONE**

3.30m x 3.04m (10' 10" x 10' 0") Double glazed window with front aspect, single panel radiator

#### **BEDROOM TWO**

3.69m x 2.99m (12' 1" x 9' 10") Double glazed window with rear aspect, single panel radiator, wood laminate flooring, built in airing cupboard with factory lagged tank