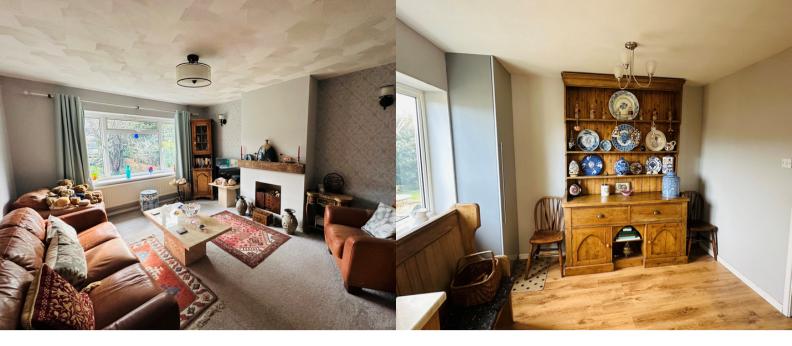

#### LIVING ROOM

4.58m x 3.60m (15' 0" x 11' 10") Double glazed window with front aspect, double panel radiator, feature fireplace with wood mantel, wall lights, TV point