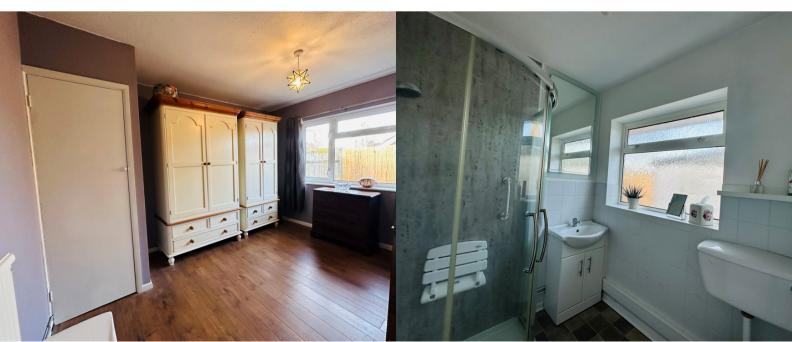

### **BEDROOM ONE**

3.30m x 3.04m (10' 10" x 10' 0") Double glazed window with front aspect, single panel radiator

#### **BEDROOM TWO**

3.69m x 2.99m (12' 1" x 9' 10") Double glazed window with rear aspect, single panel radiator, wood laminate flooring, built in airing cupboard with factory lagged tank

### SHOWER ROOM

Double glazed window with rear aspect, corner shower cubicle with power shower and sliding, glazed door, WC, wash basin with cupboard under