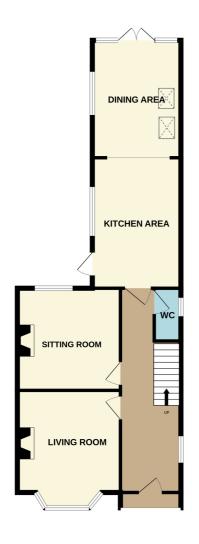

The stunning and light open plan kitchen is well-equipped, with an Aga and opens out in to the Dining area, which also allows you access to your rear garden.

The first floor consists of three double bedrooms with bedroom 3 having an en-suite shower room. The second floor features an additional double bedroom too.