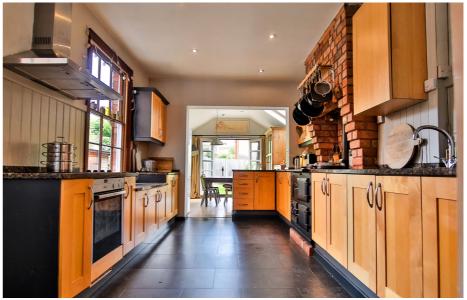

The stunning and light open plan kitchen is well-equipped, with an Aga and opens out in to the Dining area, which also allows you access to your rear garden.

The first floor consists of three double bedrooms with bedroom 3 having an en-suite shower room. The second floor features an additional double bedroom too.