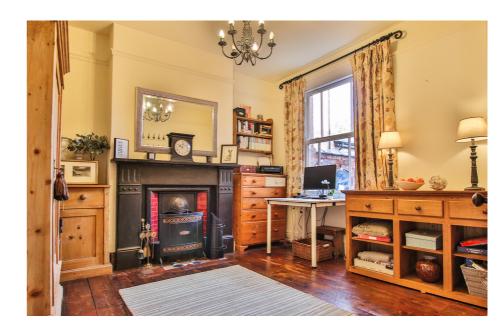

The living room has a bay window to the front aspect, wooden floorboards, and a Victorian open fireplace. The sitting room, which faces to the rear, was once upon a time a Dining Room but is currently used as a study room, and features another Victorian open fireplace.