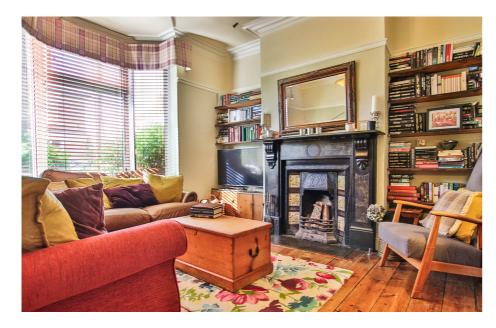

The living room has a bay window to the front aspect, wooden floorboards, and a Victorian open fireplace. The sitting room, which faces to the rear, was once upon a time a Dining Room but is currently used as a study room, and features another Victorian open fireplace.