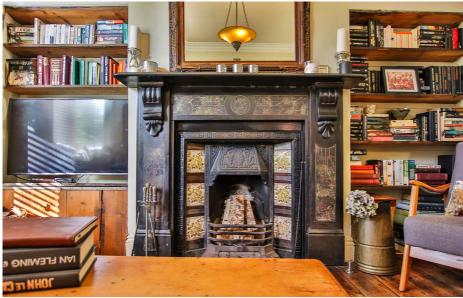

The living room has a bay window to the front aspect, wooden floorboards, and a Victorian open fireplace. The sitting room, which faces to the rear, was once upon a time a Dining Room but is currently used as a study room, and features another Victorian open fireplace.