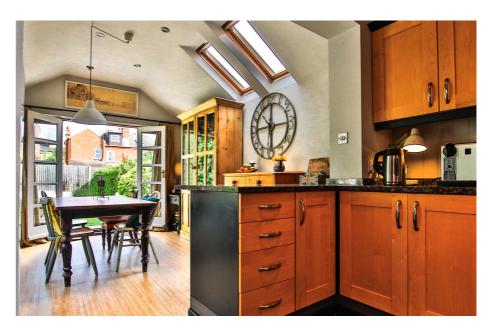

The stunning and light open plan kitchen is well-equipped, with an Aga and opens out in to the Dining area, which also allows you access to your rear garden.

The first floor consists of three double bedrooms with bedroom 3 having an en-suite shower room. The second floor features an additional double bedroom too.