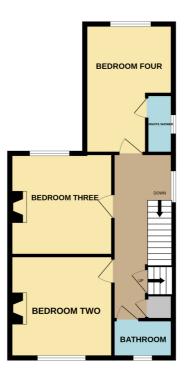

The stunning and light open plan kitchen is well-equipped, with an Aga and opens out in to the Dining area, which also allows you access to your rear garden.

The first floor consists of three double bedrooms with bedroom 3 having an en-suite shower room. The second floor features an additional double bedroom too.