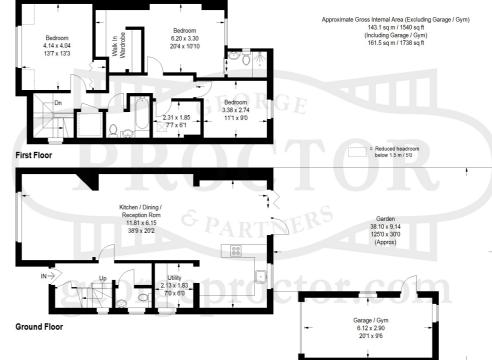

## Tenure: Freehold 3 Bedrooms | 1 Reception Room | 2 Bathrooms

GUIDE PRICE £725,000 - £775,000 - Post war extended family home that has had considerable enlargement by the current owners and now provides three double bedrooms along with a cot/study room. With its contemporary finish, open plan kitchen/dining area with a convenient utility room is situated off of the through lounge. The property has a large family garden which backs onto Jubilee Country Park and is set in located close to Bickley and Petts Wood and must be seen internally to be fully appreciated. EPC Rating: D