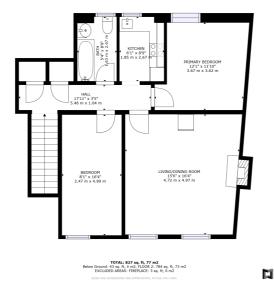

## **FEATURES**

- Bright & Spacious
  Property
- 2 Bedrooms
- High Ceilings
- Feature Fireplace
- Home Report £90,000
- Double Glazing
- Gas Central Heating

Matterport

TOTAL: 827 sq. ft, 77 m2 Ground: 43 sq. ft, 4 m2, FLOOR 2: 784 sq. ft, 73 m2 EXCLUDED AREAS: FIREPLACE: 3 sq. ft, 0 m2