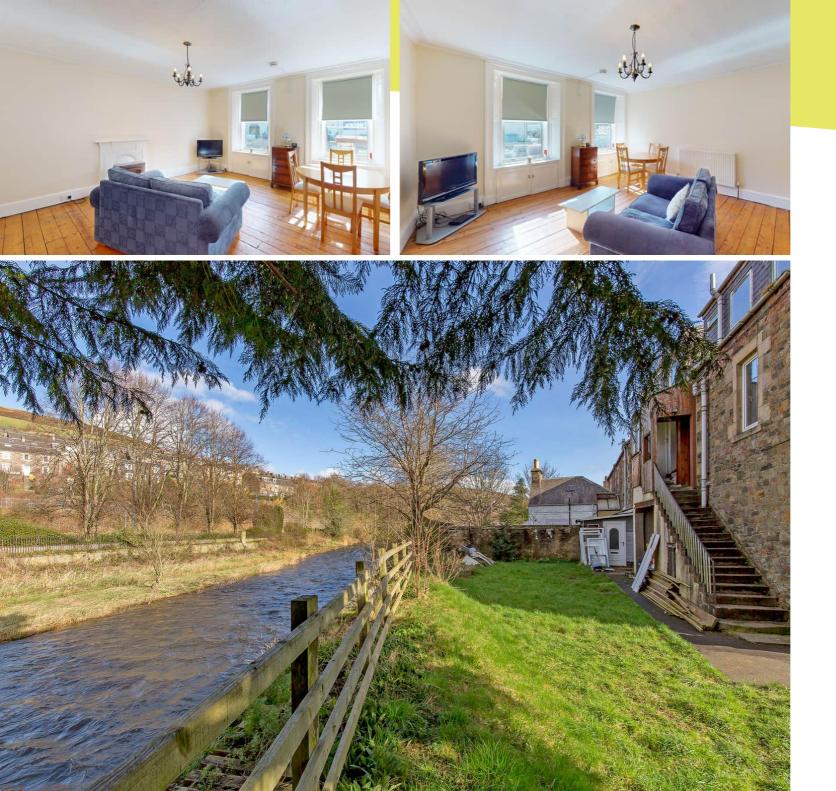

40 Wilderhaugh is a bright and spacious two-bedroom apartment located just a short walk to Galashiels town centre and all local amenities and transport facilities. The property is found in good order throughout. This spacious property comprises a large lounge with a high ceiling, wooden floor & feature fire place. A well appointed kitchen, double bedroom, single bedroom and bathroom. The property benefits from double glazing, gas central heating, a shared garden, and an excellent location. The property is fully up to date with safety having an EICR electricity certificate and a gas safety certificate . The Home Report valuation is £90,000.