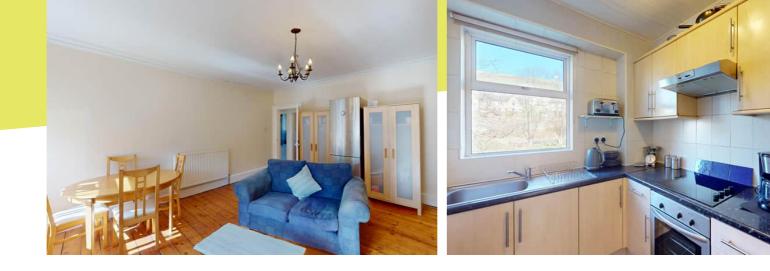

40 Wilderhaugh is a bright and spacious two-bedroom apartment located just a short walk to Galashiels town centre and all local amenities and transport facilities. The property is found in good order throughout. This spacious property comprises a large lounge with a high ceiling, wooden floor & feature fire place. A well appointed kitchen, double bedroom, single bedroom and bathroom. The property benefits from double glazing, gas central heating, a shared garden, and an excellent location. The property is fully up to date with safety having an EICR electricity certificate and a gas safety certificate . The Home Report valuation is £90,000.