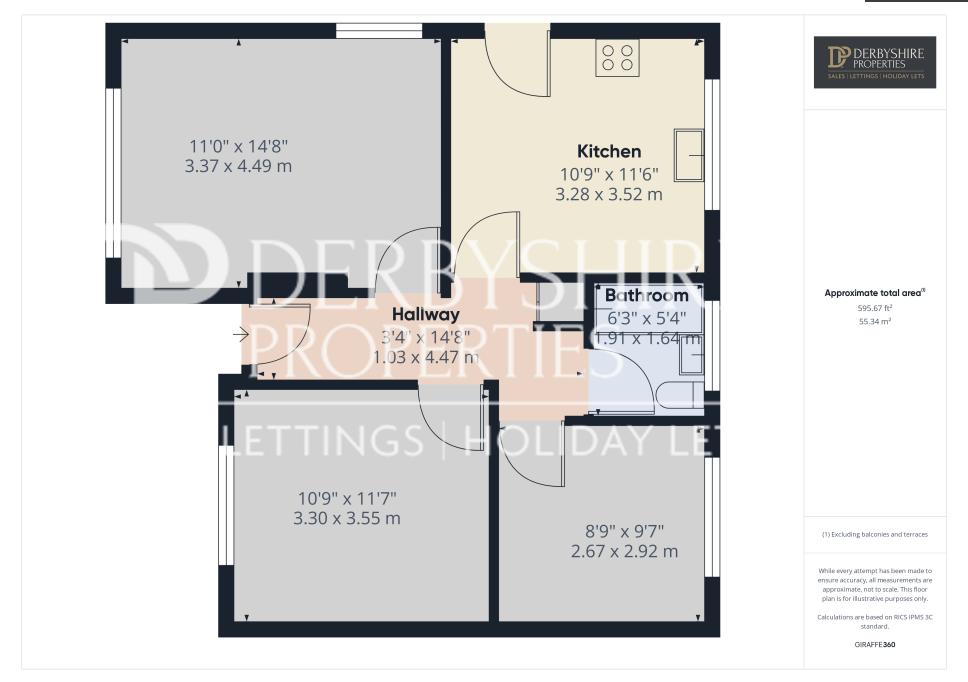

## PROPERTY DESCRIPTION

Derbyshire Properties are pleased to present this charming two-bedroom semi-detached bungalow situated in a quiet cul-de-sac within a sought-after residential area on the outskirts of Crich. The property features two bedrooms, a bathroom, a spacious living/dining room, and a breakfast kitchen. Additionally, it boasts gardens to the front and rear, driveway parking, and a detached garage for convenience.

## **POINTS OF INTEREST**

- Semi Detached Bungalow
- 2 Double Bedrooms & 1 Reception Room
- Modern Kitchen/Diner
- Large Driveway & Detached Garage
- Sought After Location

- Quiet Cul De Sac Position
- No Chain
- Ideal Downsize
- Viewing Advised
- COUNCIL TAX BAND C