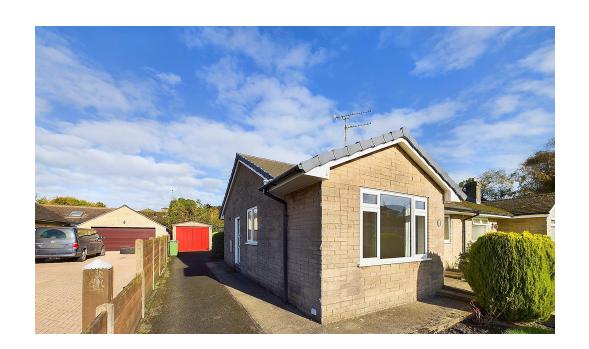

## PROPERTY DESCRIPTION

Derbyshire Properties are pleased to present this charming two-bedroom semi-detached bungalow situated in a quiet cul-de-sac within a sought-after residential area on the outskirts of Crich. The property features two bedrooms, a bathroom, a spacious living/dining room, and a breakfast kitchen. Additionally, it boasts gardens to the front and rear, driveway parking, and a detached garage for convenience.

## **POINTS OF INTEREST**

- Semi Detached Bungalow
- 2 Double Bedrooms & 1 Reception Room
- Modern Kitchen/Diner
- Large Driveway & Detached Garage
- Sought After Location

- Quiet Cul De Sac Position
- No Chain
- Ideal Downsize
- Viewing Advised
- COUNCIL TAX BAND C