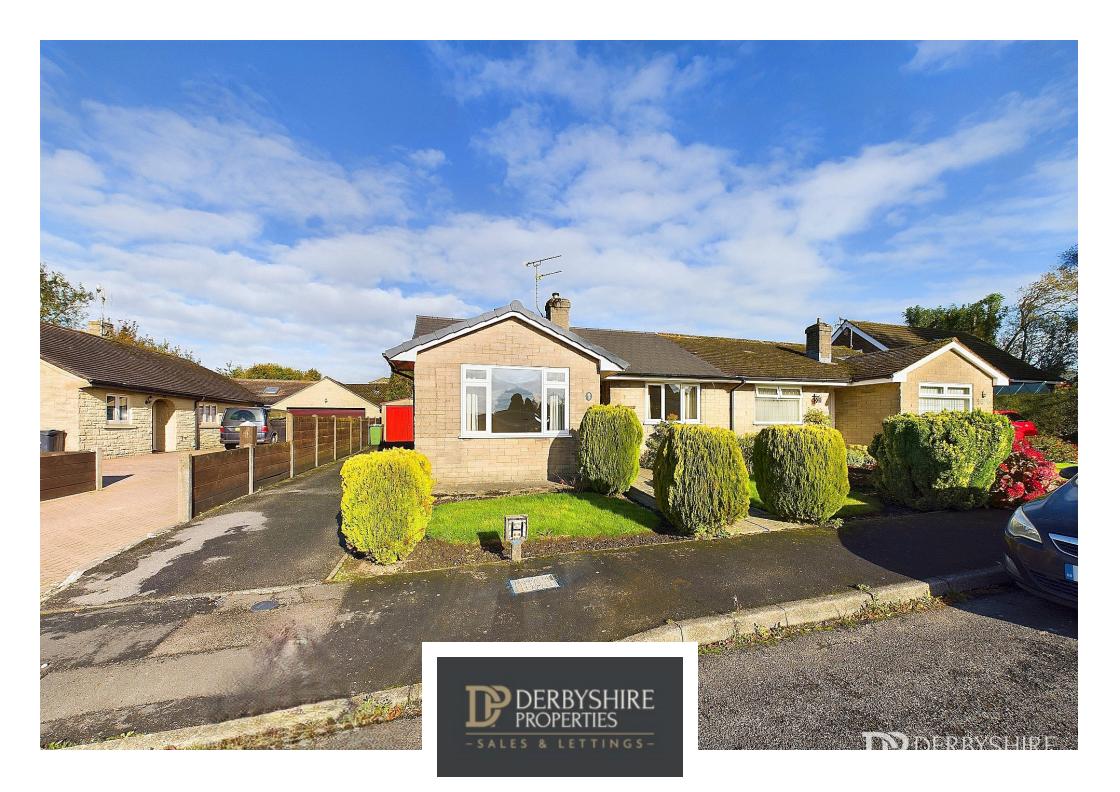

19 St Michaels Close, Crich, Matlock, Derbyshire DE4 5DN £270,000 - Freehold

## PROPERTY DESCRIPTION

Derbyshire Properties are pleased to present this charming two-bedroom semi-detached bungalow situated in a quiet cul-de-sac within a sought-after residential area on the outskirts of Crich. The property features two bedrooms, a bathroom, a spacious living/dining room, and a breakfast kitchen. Additionally, it boasts gardens to the front and rear, driveway parking, and a detached garage for convenience.