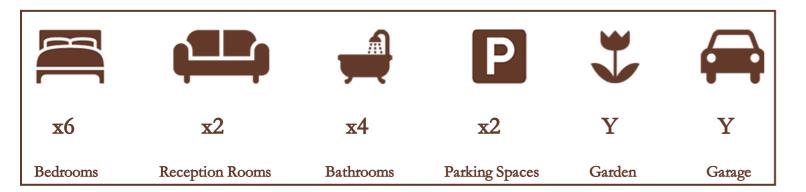

The property comprises six bedrooms complemented by four bathrooms, set across two floors, fitting for a large family. The property is also located within reach of nearby primary schools and bus links providing services towards three grammar schools in Langley and Slough.

Externally there is a garage to the rear and two off-street parking spaces, in addition to ample parking available within the vicinity. The rear garden is mostly laid to lawn.

The property is offered to the market with the added benefit of no onward chain, inviting the possibility of a quick sale.