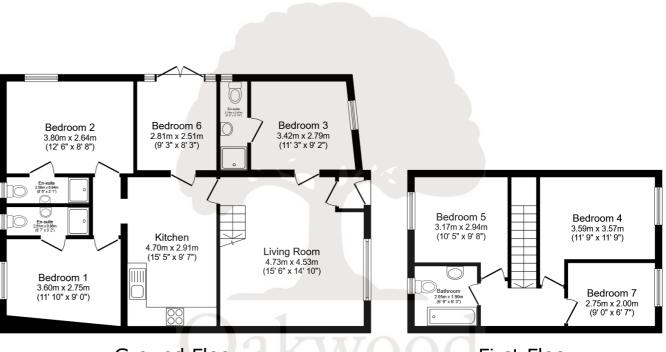

The property comprises six bedrooms complemented by four bathrooms, set across two floors, fitting for a large family. The property is also located within reach of nearby primary schools and bus links providing services towards three grammar schools in Langley and Slough.

The kitchen stretches a fantastic 15ft and offers modern fitted units, whilst the main living area lies at the front of the house. An additional reception room offers French doors opening to the garden.

## Ground Floor

Floor area 85.4 m<sup>2</sup> (920 sq.ft.)

First Floor
Floor area 35.6 m² (383 sq.ft.)

TOTAL: 121.0 m<sup>2</sup> (1,303 sq.ft.)

Prospective purchasers should be aware that these sales particulars are intended as a general guide only and room sizes should not be relied upon for carpets or furnishing. We have not carried out any form of survey nor have we tested any appliance or services, mechanical or electrical. All maps are supplied by Goview.co.uk from Ordnance Survey mapping. Care has been taken in the preparation of these sales particulars, which are thought to be materially correct, although their accuracy is not guaranteed and they do not form part of any contract.