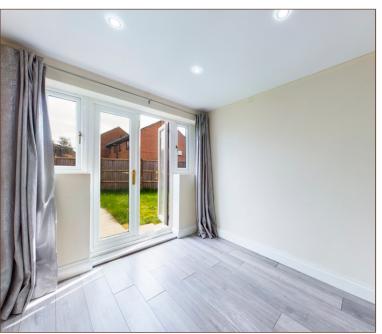

The kitchen stretches a fantastic 15ft and offers modern fitted units, whilst the main living area lies at the front of the house. An additional reception room offers French doors opening to the garden.

Externally there is a garage to the rear and two off-street parking spaces, in addition to ample parking available within the vicinity. The rear garden is mostly laid to lawn.

The property is offered to the market with the added benefit of no onward chain, inviting the possibility of a quick sale.