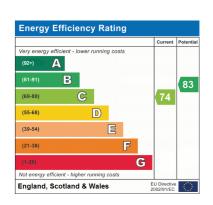

St Bernard's Catholic Grammar School

2.6 miles

Upton Court Grammar School

2.7 miles



## Ground Floor

Floor area 85.4 m<sup>2</sup> (920 sq.ft.)

First Floor
Floor area 35.6 m² (383 sq.ft.)

TOTAL: 121.0 m<sup>2</sup> (1,303 sq.ft.)





Prospective purchasers should be aware that these sales particulars are intended as a general guide only and room sizes should not be relied upon for carpets or furnishing. We have not carried out any form of survey nor have we tested any appliance or services, mechanical or electrical. All maps are supplied by Goview.co.uk from Ordnance Survey mapping. Care has been taken in the preparation of these sales particulars, which are thought to be materially correct, although their accuracy is not guaranteed and they do not form part of any contract.