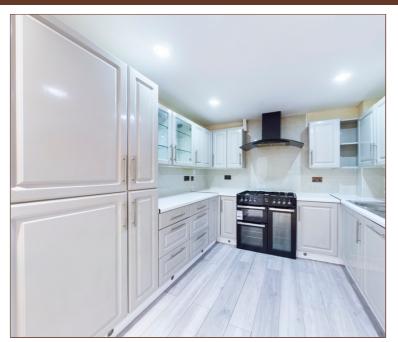

The kitchen stretches a fantastic 15ft and offers modern fitted units, whilst the main living area lies at the front of the house. An additional reception room offers French doors opening to the garden.