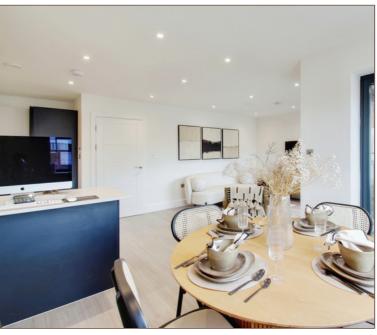

Inside the apartment, the kitchen and bathroom have been completed to a high specification, featuring modern fixtures and fittings that combine functionality with style. The open-plan kitchen and living room create a spacious and airy atmosphere, perfect for both entertaining and everyday living. The use of premium materials and contemporary design elements in these spaces underscores the apartment's commitment to quality and modern living.