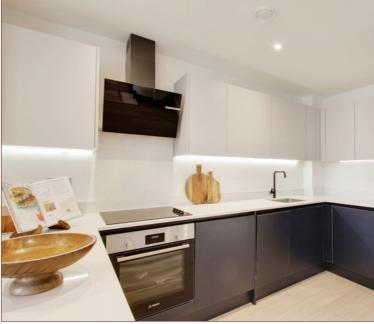

Inside the apartment, the kitchen and bathroom have been completed to a high specification, featuring modern fixtures and fittings that combine functionality with style. The open-plan kitchen and living room create a spacious and airy atmosphere, perfect for both entertaining and everyday living. The use of premium materials and contemporary design elements in these spaces underscores the apartment's commitment to quality and modern living.