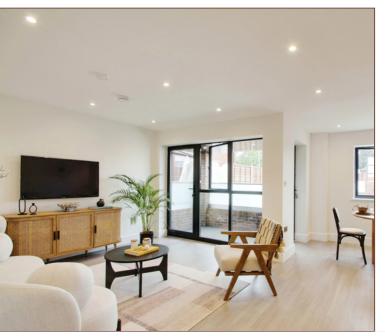

Nestled in the contemporary Nord Court in Northolt, this newly built one-bedroom first-floor apartment offers a modern and sophisticated living space. Designed with a high level of attention to detail, the apartment showcases high-quality finishings throughout, providing a luxurious and comfortable environment for its residents. The overall design and execution of the building reflect a commitment to excellence, ensuring a premium living experience.

Inside the apartment, the kitchen and bathroom have been completed to a high specification, featuring modern fixtures and fittings that combine functionality with style. The open-plan kitchen and living room create a spacious and airy atmosphere, perfect for both entertaining and everyday living. The use of premium materials and contemporary design elements in these spaces underscores the apartment's commitment to quality and modern living.