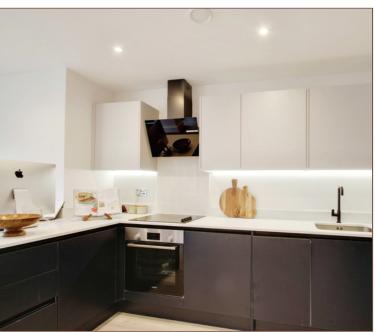

Inside the apartment, the kitchen and bathroom have been completed to a high specification, featuring modern fixtures and fittings that combine functionality with style. The open-plan kitchen and living room create a spacious and airy atmosphere, perfect for both entertaining and everyday living. The use of premium materials and contemporary design elements in these spaces underscores the apartment's commitment to quality and modern living.