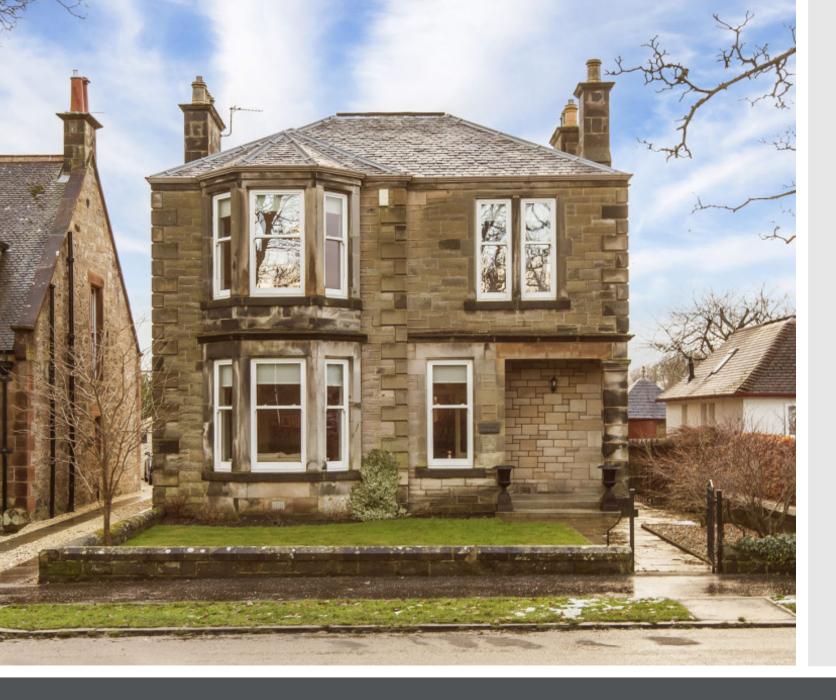

## Tenulloch, 25 Balwearie Road

Kirkcaldy, Fife, KY2 5LT

### Summary

This substantial detached house promises a characterful period home with attractive décor, leafy park views, garage parking, well-kept gardens, and a detached summerhouse/home office. The welcoming interiors include four bedrooms, two bathrooms, multiple living spaces, a partially floored attic, and generous basement storage. Within walking distance of the property are sandy beaches, supermarket shopping, schools, and rail links connecting to Edinburgh in less than an hour.

### Features

- Parkside setting in coastal town
- Characterful detached house
- Vestibule and hall with storage
- Bay-fronted living room
- Sunny family room
- Modern kitchen open to dining room
- Three double bedrooms with storage
- One single bedroom
- First-floor bathroom and ground-floor shower room
- Large basement store
- Partially floored attic
- Detached summer house/home office
- Front and rear gardens
- Private driveway and detached single garage
- Gas central heating and double glazing