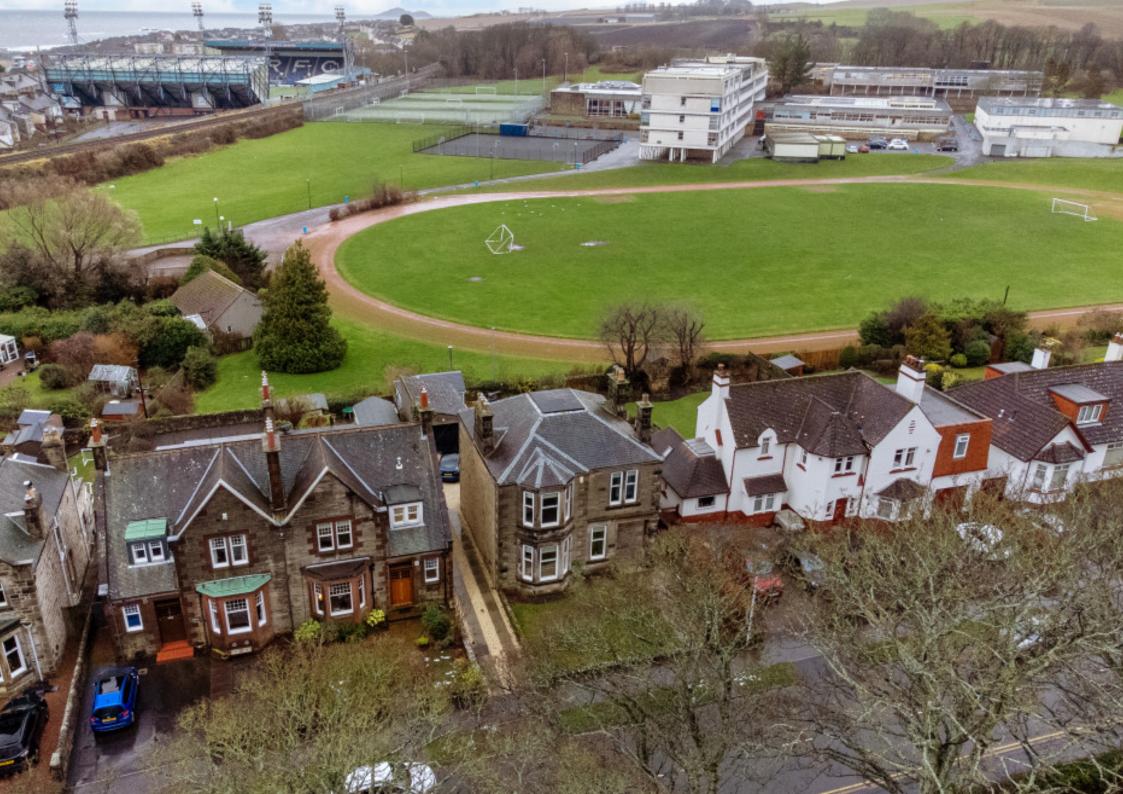

### Summary

This substantial detached house promises a characterful period home with attractive décor, leafy park views, garage parking, well-kept gardens, and a detached summerhouse/home office. The welcoming interiors include four bedrooms, two bathrooms, multiple living spaces, a partially floored attic, and generous basement storage. Within walking distance of the property are sandy beaches, supermarket shopping, schools, and rail links connecting to Edinburgh in less than an hour.