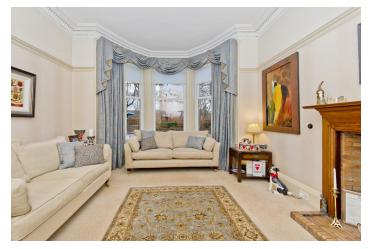

### Summary

This substantial detached house promises a characterful period home with attractive décor, leafy park views, garage parking, well-kept gardens, and a detached summerhouse/home office. The welcoming interiors include four bedrooms, two bathrooms, multiple living spaces, a partially floored attic, and generous basement storage. Within walking distance of the property are sandy beaches, supermarket shopping, schools, and rail links connecting to Edinburgh in less than an hour.

### Features

- Parkside setting in coastal town
- Characterful detached house
- Vestibule and hall with storage
- Bay-fronted living room
- Sunny family room
- Modern kitchen open to dining room
- Three double bedrooms with storage
- One single bedroom
- First-floor bathroom and ground-floor shower room
- Large basement store
- Partially floored attic
- Detached summer house/home office
- Front and rear gardens
- Private driveway and detached single garage
- Gas central heating and double glazing