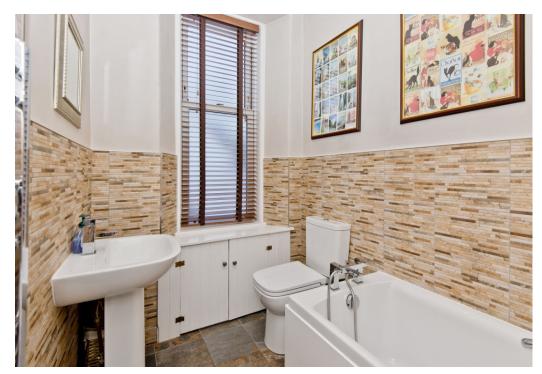

### Features

- Parkside setting in coastal town
- Characterful detached house
- Vestibule and hall with storage
- Bay-fronted living room
- Sunny family room
- Modern kitchen open to dining room
- Three double bedrooms with storage
- One single bedroom
- First-floor bathroom and ground-floor shower room
- Large basement store
- Partially floored attic
- Detached summer house/home office
- Front and rear gardens
- Private driveway and detached single garage
- Gas central heating and double glazing