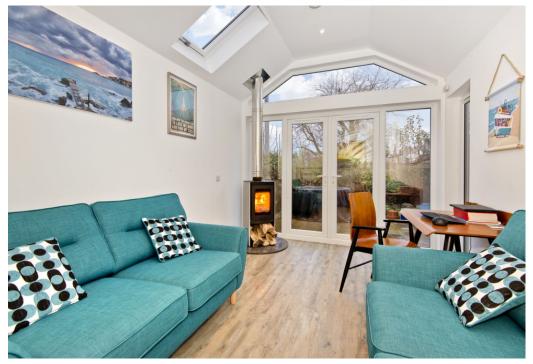

### Summary

This substantial detached house promises a characterful period home with attractive décor, leafy park views, garage parking, well-kept gardens, and a detached summerhouse/home office. The welcoming interiors include four bedrooms, two bathrooms, multiple living spaces, a partially floored attic, and generous basement storage. Within walking distance of the property are sandy beaches, supermarket shopping, schools, and rail links connecting to Edinburgh in less than an hour.

### Features

- Parkside setting in coastal town
- Characterful detached house
- Vestibule and hall with storage
- Bay-fronted living room
- Sunny family room
- Modern kitchen open to dining room
- Three double bedrooms with storage
- One single bedroom
- First-floor bathroom and ground-floor shower room
- Large basement store
- Partially floored attic
- Detached summer house/home office
- Front and rear gardens
- Private driveway and detached single garage
- Gas central heating and double glazing