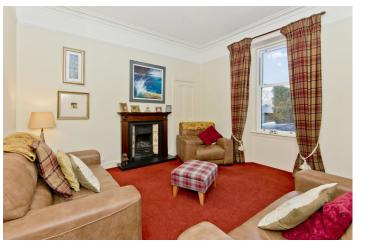

### Summary

This substantial detached house promises a characterful period home with attractive décor, leafy park views, garage parking, well-kept gardens, and a detached summerhouse/home office. The welcoming interiors include four bedrooms, two bathrooms, multiple living spaces, a partially floored attic, and generous basement storage. Within walking distance of the property are sandy beaches, supermarket shopping, schools, and rail links connecting to Edinburgh in less than an hour.

### Features

- Parkside setting in coastal town
- Characterful detached house
- Vestibule and hall with storage
- Bay-fronted living room
- Sunny family room
- Modern kitchen open to dining room
- Three double bedrooms with storage
- One single bedroom
- First-floor bathroom and ground-floor shower room
- Large basement store
- Partially floored attic
- Detached summer house/home office
- Front and rear gardens
- Private driveway and detached single garage
- Gas central heating and double glazing