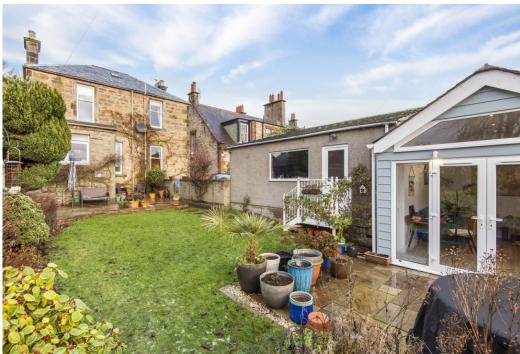

### Summary

This substantial detached house promises a characterful period home with attractive décor, leafy park views, garage parking, well-kept gardens, and a detached summerhouse/home office. The welcoming interiors include four bedrooms, two bathrooms, multiple living spaces, a partially floored attic, and generous basement storage. Within walking distance of the property are sandy beaches, supermarket shopping, schools, and rail links connecting to Edinburgh in less than an hour.

### Features

- Parkside setting in coastal town
- Characterful detached house
- Vestibule and hall with storage
- Bay-fronted living room
- Sunny family room
- Modern kitchen open to dining room
- Three double bedrooms with storage
- One single bedroom
- First-floor bathroom and ground-floor shower room
- Large basement store
- Partially floored attic
- Detached summer house/home office
- Front and rear gardens
- Private driveway and detached single garage
- Gas central heating and double glazing