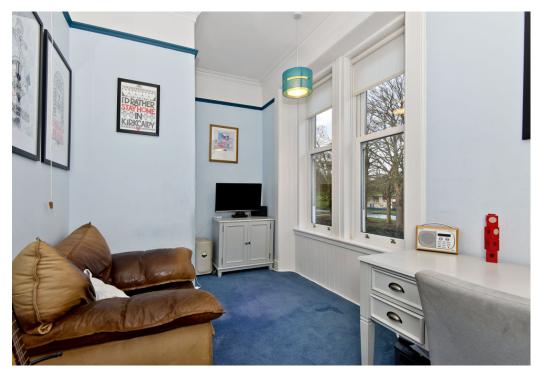

### Summary

This substantial detached house promises a characterful period home with attractive décor, leafy park views, garage parking, well-kept gardens, and a detached summerhouse/home office. The welcoming interiors include four bedrooms, two bathrooms, multiple living spaces, a partially floored attic, and generous basement storage. Within walking distance of the property are sandy beaches, supermarket shopping, schools, and rail links connecting to Edinburgh in less than an hour.

### Features

- Parkside setting in coastal town
- Characterful detached house
- Vestibule and hall with storage
- Bay-fronted living room
- Sunny family room
- Modern kitchen open to dining room
- Three double bedrooms with storage
- One single bedroom
- First-floor bathroom and ground-floor shower room
- Large basement store
- Partially floored attic
- Detached summer house/home office
- Front and rear gardens
- Private driveway and detached single garage
- Gas central heating and double glazing