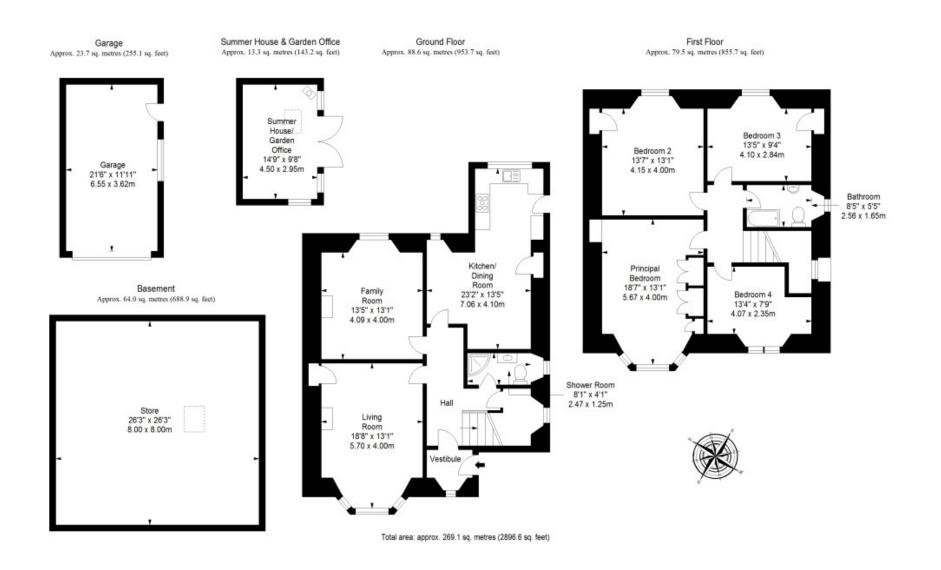

ly room, and dining room) are included in the sale.

### Features

- Parkside setting in coastal town
- Characterful detached house
- Vestibule and hall with storage
- Bay-fronted living room
- Sunny family room
- Modern kitchen open to dining room
- Three double bedrooms with storage
- One single bedroom
- First-floor bathroom and ground-floor shower room
- Large basement store
- Partially floored attic
- Detached summer house/home office
- Front and rear gardens
- Private driveway and detached single garage
- Gas central heating and double glazing



"Perfect for families with four bedrooms, two bathrooms, multiple living areas, and separate homeworking space"

















"A charming period residence enjoying leafy park views, attractive gardens, and garage parking"



# Floorplan







## Our Branches

#### **ANSTRUTHER**

5A Shore Street, Anstruther, KY10 3EA 01333 310481 anstrutherea@thorntons-law.co.uk

#### **ARBROATH**

165 High Street, Arbroath, DD1 1DR 01241 876633 arbroathea@thorntons-law.co.uk

#### **BONNYRIGG**

3-7 High Street, Bonnyrigg, EH19 2DA 0131 663 7135 bonnyriggea@thorntons-law.co.uk

#### **CUPAR**

49 Bonnygate, Cupar, KY15 4BY 01334 656564 cuparea@thorntons-law.co.uk

#### **DUNDEE**

Whitehall House, 33 Yeaman Shore Dundee DD1 4BJ 01382 200099 dundeeea@thorntons-law.co.uk

#### **EDINBURGH**

Citypoint, 3rd Floor, 65 Haymarket Terrace, Edinburgh, EH12 5HD 0131 297 5980 edinburghea@thorntons-law.co.uk

#### **FORFAR**

53 East High Street, Forfar, DD8 2EL 01307 466886 forfarea@thorntons-law.co.uk

#### MONTROSE

55 High Street, Montrose, DD1