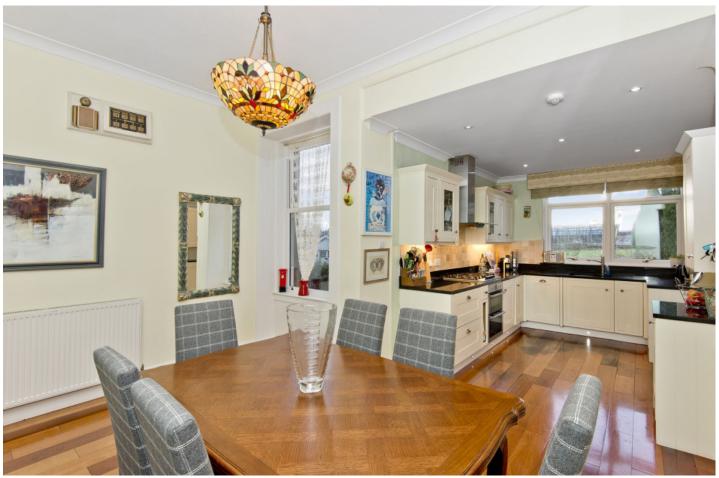

### Summary

This substantial detached house promises a characterful period home with attractive décor, leafy park views, garage parking, well-kept gardens, and a detached summerhouse/home office. The welcoming interiors include four bedrooms, two bathrooms, multiple living spaces, a partially floored attic, and generous basement storage. Within walking distance of the property are sandy beaches, supermarket shopping, schools, and rail links connecting to Edinburgh in less than an hour.

### Features

- Parkside setting in coastal town
- Characterful detached house
- Vestibule and hall with storage
- Bay-fronted living room
- Sunny family room
- Modern kitchen open to dining room
- Three double bedrooms with storage
- One single bedroom
- First-floor bathroom and ground-floor shower room
- Large basement store
- Partially floored attic
- Detached summer house/home office
- Front and rear gardens
- Private driveway and detached single garage
- Gas central heating and double glazing