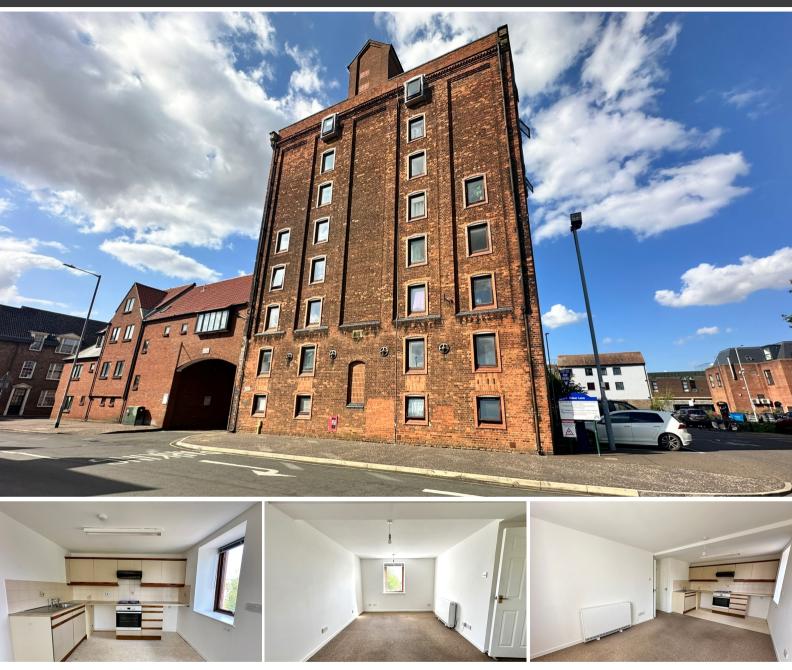

# Flat 12 The Granaries, Baker Lane, King's Lynn, Norfolk PE30 1HY £650 pcm

Newson & Buck are delighted to offer this newly decorated third floor apartment situated in the town centre of King's Lynn. The property is offered unfurnished and provides one off road parking space. In brief the apartment comprises of, entrance hallway, open plan kitchen, dining and living area, one double bedroom and a well appointed bathroom. The development benefits from a serviced lift, communal laundry room and bicycle store. A full range of amenities can be found within walking distance including a main line rail link into Cambridge and London King's Cross.

### **Entrance Hallway**

Fitted carpet, newly installed storage heater, entry phone.

#### **Open Plan Living Area**

A fitted kitchen, with a range of wall mounted and base cupboards. Electric oven and hob, stainless steel sink and drainer and window to side.

Lounge and dining area with fitted carpet electric storage heater and window to front.

#### Bathroom

A three piece suite comprising of bath with power shower over, pedestal wash hand basin, low level WC, vinyl flooring and electric heater.

### Bedroom

Fitted carpet, electric panel heater and window to front.