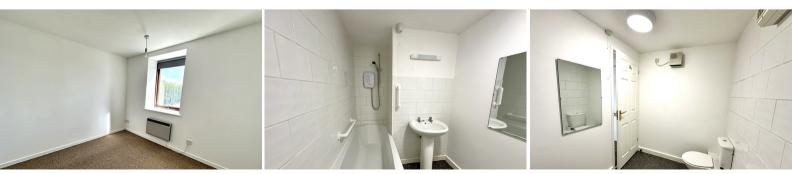

#### Bathroom

A three piece suite comprising of bath with power shower over, pedestal wash hand basin, low level WC, vinyl flooring and electric heater.

### Bedroom

Fitted carpet, electric panel heater and window to front.