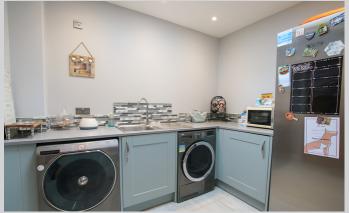

## 53, Waterloo Crescent Wokingham RG40 2JJ

An older style semi detached family home with 1456 sq ft of carefully extended accommodation and the most amazing 27 ft x 23 ft bright and airy kitchen/dining/family room space with three large skylight windows and 4.8m wide bi-fold doors opening out onto a secluded south facing landscaped garden. Additionally, there is a cloakroom and utility room along with a good sized cozy living room with log burner and separate family room/study. On the first floor there are three bedrooms and a family bathroom. Whilst everything downstairs has been modernised and refitted, upstairs including the bathroom would benefit from a general makeover. No chain.