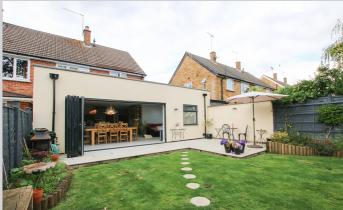

## 53, Waterloo Crescent Wokingham RG40 2JJ

An older style semi detached family home with 1456 sq ft of carefully extended accommodation and the most amazing 27 ft x 23 ft bright and airy kitchen/dining/family room space with three large skylight windows and 4.8m wide bi-fold doors opening out onto a secluded south facing landscaped garden. Additionally, there is a cloakroom and utility room along with a good sized cozy living room with log burner and separate family room/study. On the first floor there are three bedrooms and a family bathroom. Whilst everything downstairs has been modernised and refitted, upstairs including the bathroom would benefit from a general makeover. No chain.