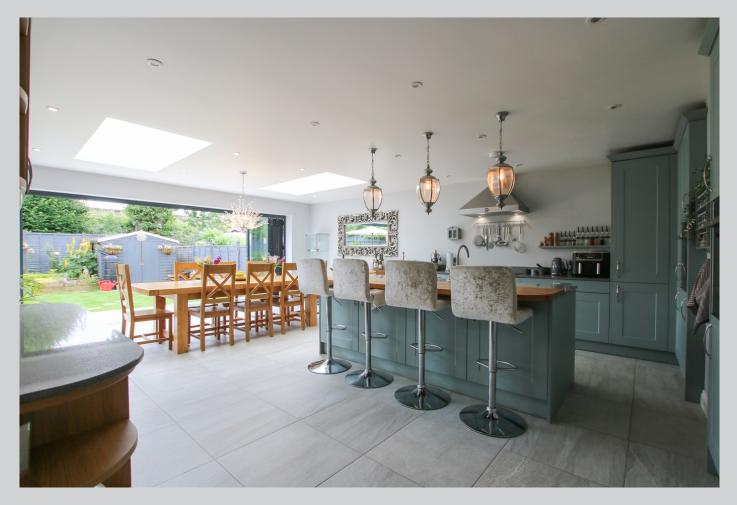

## 53, Waterloo Crescent Wokingham RG40 2JJ

An older style semi detached family home with 1456 sq ft of carefully extended accommodation and the most amazing 27 ft x 23 ft bright and airy kitchen/dining/family room space with three large skylight windows and 4.8m wide bi-fold doors opening out onto a secluded south facing landscaped garden. Additionally, there is a cloakroom and utility room along with a good sized cozy living room with log burner and separate family room/study. On the first floor there are three bedrooms and a family bathroom. Whilst everything downstairs has been modernised and refitted, upstairs including the bathroom would benefit from a general makeover. No chain.