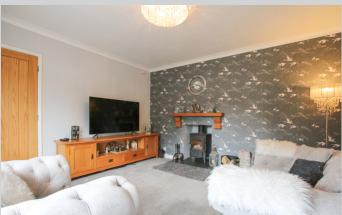

## 53, Waterloo Crescent Wokingham RG40 2JJ

An older style semi detached family home with 1456 sq ft of carefully extended accommodation and the most amazing 27 ft x 23 ft bright and airy kitchen/dining/family room space with three large skylight windows and 4.8m wide bi-fold doors opening out onto a secluded south facing landscaped garden. Additionally, there is a cloakroom and utility room along with a good sized cozy living room with log burner and separate family room/study. On the first floor there are three bedrooms and a family bathroom. Whilst everything downstairs has been modernised and refitted, upstairs including the bathroom would benefit from a general makeover. No chain.