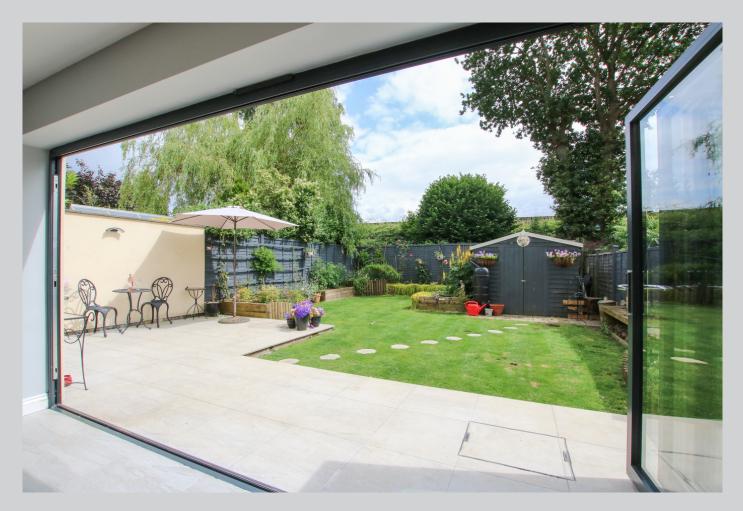

## 53, Waterloo Crescent Wokingham RG40 2JJ

An older style semi detached family home with 1456 sq ft of carefully extended accommodation and the most amazing 27 ft x 23 ft bright and airy kitchen/dining/family room space with three large skylight windows and 4.8m wide bi-fold doors opening out onto a secluded south facing landscaped garden. Additionally, there is a cloakroom and utility room along with a good sized cozy living room with log burner and separate family room/study. On the first floor there are three bedrooms and a family bathroom. Whilst everything downstairs has been modernised and refitted, upstairs including the bathroom would benefit from a general makeover. No chain.