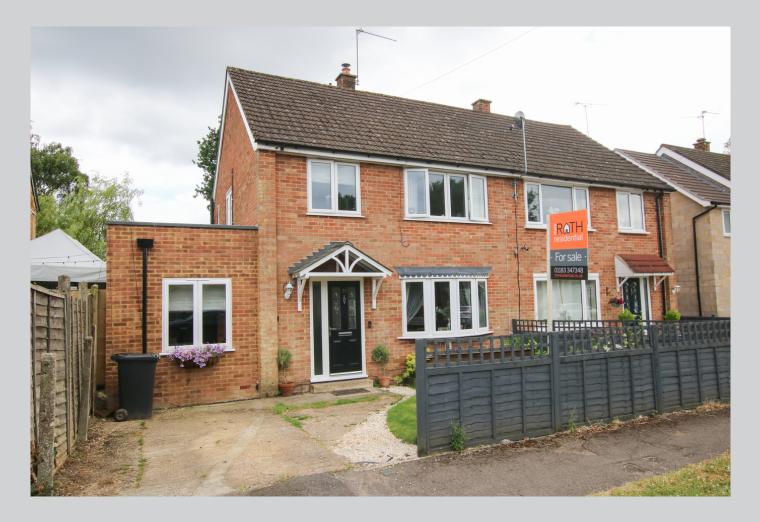

## 53, Waterloo Crescent Wokingham RG40 2JJ

An older style semi detached family home with 1456 sq ft of carefully extended accommodation and the most amazing 27 ft x 23 ft bright and airy kitchen/dining/family room space with three large skylight windows and 4.8m wide bi-fold doors opening out onto a secluded south facing landscaped garden. Additionally, there is a cloakroom and utility room along with a good sized cozy living room with log burner and separate family room/study. On the first floor there are three bedrooms and a family bathroom. Whilst everything downstairs has been modernised and refitted, upstairs including the bathroom would benefit from a general makeover. No chain.