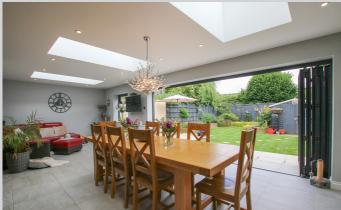

## 53, Waterloo Crescent Wokingham RG40 2JJ

An older style semi detached family home with 1456 sq ft of carefully extended accommodation and the most amazing 27 ft x 23 ft bright and airy kitchen/dining/family room space with three large skylight windows and 4.8m wide bi-fold doors opening out onto a secluded south facing landscaped garden. Additionally, there is a cloakroom and utility room along with a good sized cozy living room with log burner and separate family room/study. On the first floor there are three bedrooms and a family bathroom. Whilst everything downstairs has been modernised and refitted, upstairs including the bathroom would benefit from a general makeover. No chain.