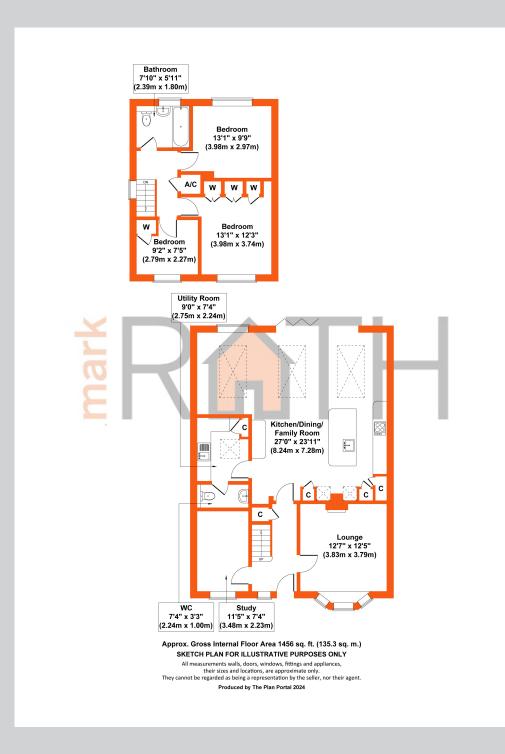

## 53, Waterloo Crescent Wokingham RG40 2JJ

An older style semi detached family home with 1456 sq ft of carefully extended accommodation and the most amazing 27 ft x 23 ft bright and airy kitchen/dining/family room space with three large skylight windows and 4.8m wide bi-fold doors opening out onto a secluded south facing landscaped garden. Additionally, there is a cloakroom and utility room along with a good sized cozy living room with log burner and separate family room/study. On the first floor there are three bedrooms and a family bathroom. Whilst everything downstairs has been modernised and refitted, upstairs including the bathroom would benefit from a general makeover. No chain.