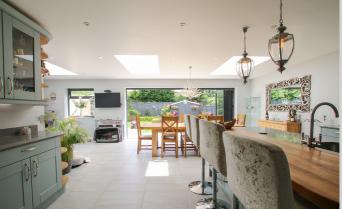

## 53, Waterloo Crescent Wokingham RG40 2JJ

An older style semi detached family home with 1456 sq ft of carefully extended accommodation and the most amazing 27 ft x 23 ft bright and airy kitchen/dining/family room space with three large skylight windows and 4.8m wide bi-fold doors opening out onto a secluded south facing landscaped garden. Additionally, there is a cloakroom and utility room along with a good sized cozy living room with log burner and separate family room/study. On the first floor there are three bedrooms and a family bathroom. Whilst everything downstairs has been modernised and refitted, upstairs including the bathroom would benefit from a general makeover. No chain.