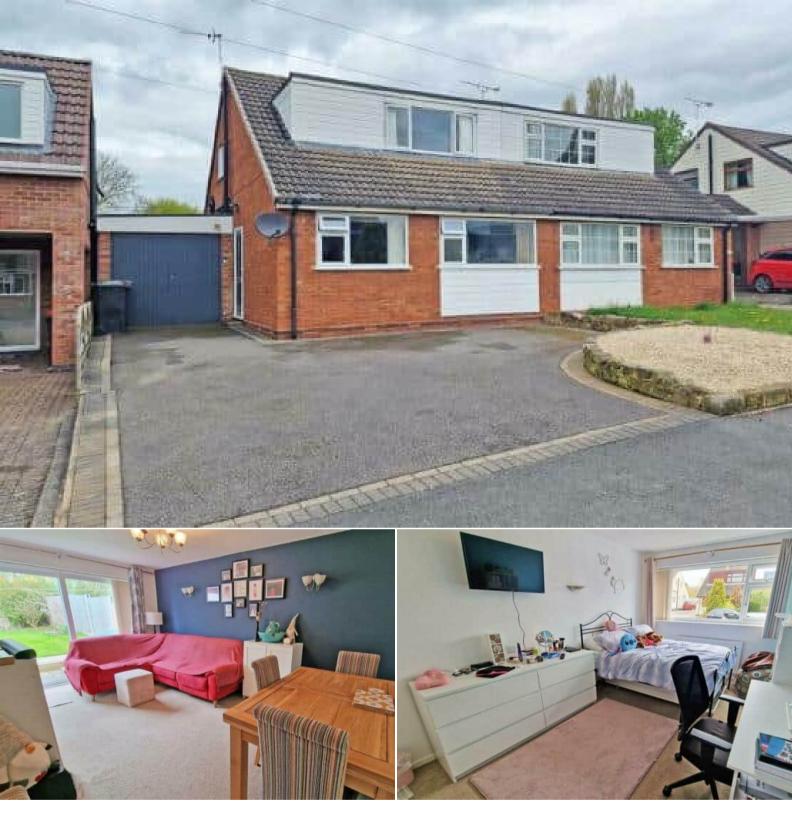

## St Nicholas Close Atherstone

Bettermove are proud to present this 4 bedroom semi-detached house in Austrey.

The property benefits from double glazing, gas central heating throughout and has off street parking available via the drive and garage. The council tax band is C.

The interior of this beautifully presented property comprises a spacious living room, utility room, shower room and fitted kitchen on the ground floor. The first floor consists of 2 bedrooms and the family bathroom. The exterior boasts a private rear garden, perfect for enjoying the summer months.

Located in the popular town of Austrey, the property is close to a range of amenities, including shops, supermarkets, restaurants and pubs. Excellent transport connections can be found from M42, A444 and many local bus routes.