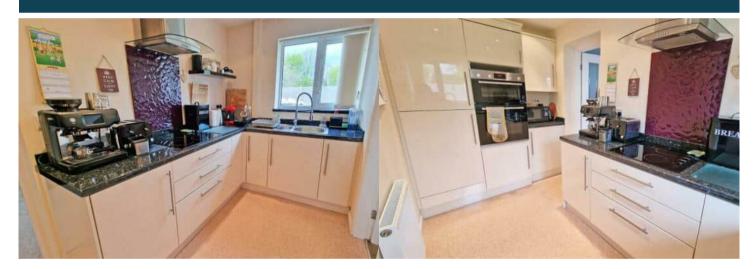

The interior of this beautifully presented property comprises a spacious living room, utility room, shower room and fitted kitchen on the ground floor. The first floor consists of 2 bedrooms and the family bathroom. The exterior boasts a private rear garden, perfect for enjoying the summer months.