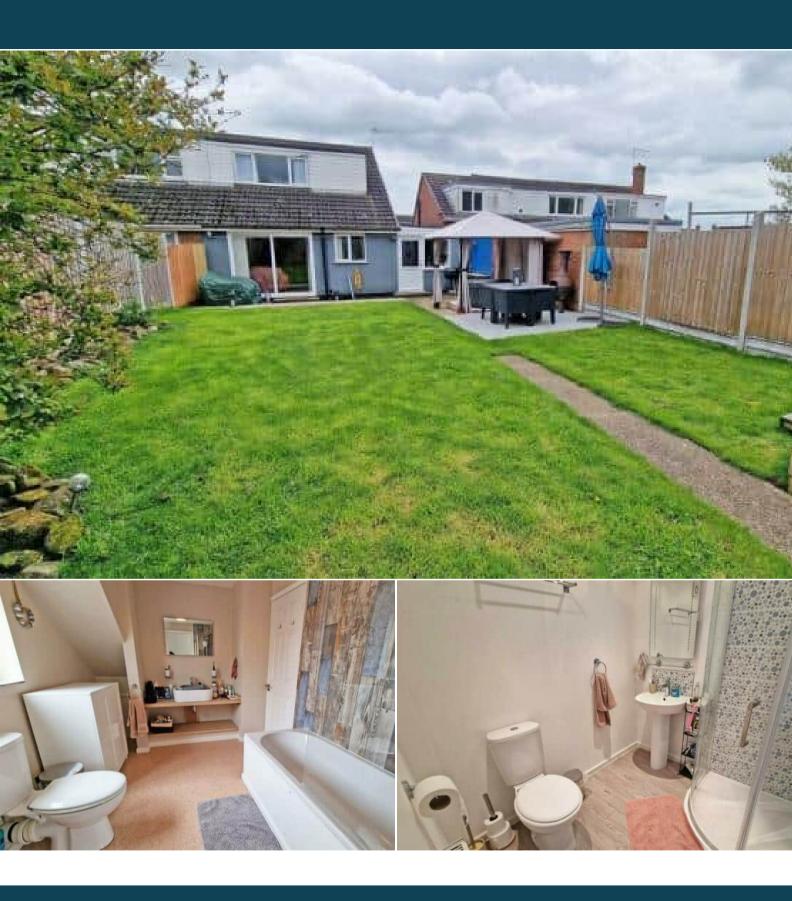

The interior of this beautifully presented property comprises a spacious living room, utility room, shower room and fitted kitchen on the ground floor. The first floor consists of 2 bedrooms and the family bathroom. The exterior boasts a private rear garden, perfect for enjoying the summer months.