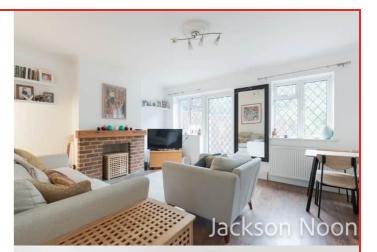

# Lounge

 $15' 11" \times 12' 5"$  (4.85m x 3.78m) Radiator, double glazed window, double glazed door to garden