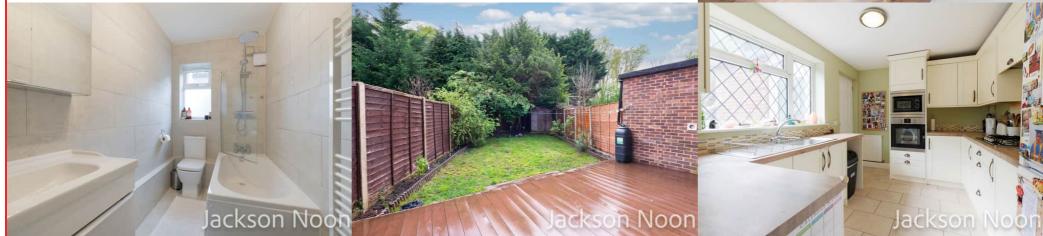

## Modern Bathroom

Comprising panel enclosed bath with mixer tap, fitted shower, shower screen, low level wcC, wash hand basin, heated towel rail, tiled walls, double glazed window

### Rear Garden

Mainly laid to lawn, decking area, garden shed

# Modern Kitchen

10' 9"  $\times$  8' 9" (3.28m  $\times$  2.67m) Single drainer stainless steel sink unit inset in roll top work surface, range of cupboards and units, wall mounted boiler, space for fridge freezer, plumbing for autowash, fitted oven and hob, extractor, radiator, double glazed window