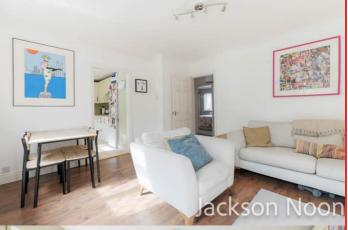

# Lounge

 $15' 11" \times 12' 5"$  (4.85m x 3.78m) Radiator, double glazed window, double glazed door to garden