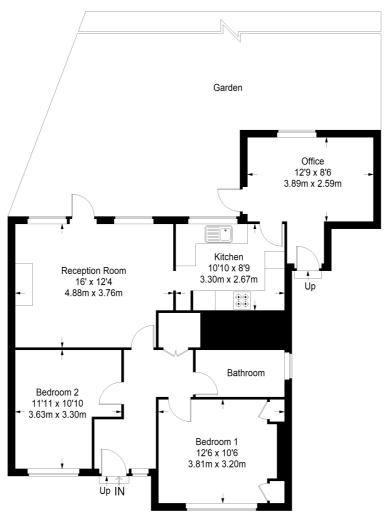

#### Entrance Hall

Laminate flooring, radiator, storage cupboard

# Lounge

 $15' 11" \times 12' 5"$  (4.85m x 3.78m) Radiator, double glazed window, double glazed door to garden

# Modern Kitchen

10' 9"  $\times$  8' 9" (3.28m  $\times$  2.67m) Single drainer stainless steel sink unit inset in roll top work surface, range of cupboards and units, wall mounted boiler, space for fridge freezer, plumbing for autowash, fitted oven and hob, extractor, radiator, double glazed window

## Bedroom 1

10' 8" x 10' 6" (3.25m x 3.20m) Radiator, fitted wardrobes, double glazed window

#### Bedroom 2

12' 0" x 10' 9" (3.66m x 3.28m) Radiator, double glazed window

## Modern Bathroom

Comprising panel enclosed bath with mixer tap, fitted shower, shower screen, low level wcC, wash hand basin, heated towel rail, tiled walls, double glazed window

# Study/Bedroom 3

12' 8" x 8' 4" (3.86m x 2.54m) Double glazed window, double glazed door to garden

## Front Garden

Laid to lawn, off street parking

### Rear Garden

Mainly laid to lawn, decking area, garden shed

# **Collier Close**

Ground Floor = 843 sq ft

Approximate Gross Internal Area GROUND FLOOR = 843 sq ft / 78.31 sq m Total = 843 sq ft / 78.31 sq m

This plan is for layout guidance only. Not drawn to scale unless stated. Windows and door openings are approximate. Whilst every care is taken in the preparation of this plan, please check all dimensions, shapes and compass bearings before making any decisions reliant upon them. (ID357409)