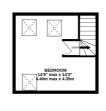

## Description

An extended character home offering spacious accommodation and a generous rear garden. The well presented accommodation includes an entrance hall, sitting room, dining room and a large kitchen/breakfast/family room with a part vaulted ceiling and bifold doors to the rear garden. This really is the hub of the home and is a great space for day to day family living, as well as a fabulous entertaining space. On the first floor are two double bedrooms, a family bathroom and an en-suite shower to the main bedroom with a laundry cupboard providing space for a washing machine and tumble drier. The top floor bedroom is an excellent size, with 3 skylight windows, eaves storage and far reaching views. The long rear garden features a substantial paved terrace, large lawned area and an excellent home office and store room. To the front of the house there is off road parking for two cars.

An internal inspection is most highly recommended to fully appreciate all that this lovely home has to offer.

Sat Nav Ref: GU9 0NX

**Local Authority** 

Waverley Band D

TOTAL FLOOR AREA: 1539 sq.ft. (142.9 sq.m.) approx. Whitst every attempt has been made to ensure the accuracy of the floorpian contained here, measurement of doors, windows, common and up of their mare approximate and or respectability is taken for any entorgroup of their contractions of their contraction