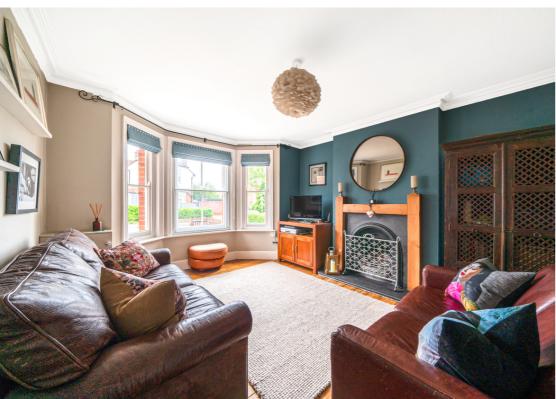

## Description

An extended character home offering spacious accommodation and a generous rear garden. The well presented accommodation includes an entrance hall, sitting room, dining room and a large kitchen/breakfast/family room with a part vaulted ceiling and bifold doors to the rear garden. This really is the hub of the home and is a great space for day to day family living, as well as a fabulous entertaining space. On the first floor are two double bedrooms, a family bathroom and an en-suite shower to the main bedroom with a laundry cupboard providing space for a washing machine and tumble drier. The top floor bedroom is an excellent size, with 3 skylight windows, eaves storage and far reaching views. The long rear garden features a substantial paved terrace, large lawned area and an excellent home office and store room. To the front of the house there is off road parking for two cars.

Features include attractive fireplaces, sash windows, exposed floorboards, gas central heating, and double glazing to the rear. The property benefits from all mains services and the water supply is metered. Ultrafast broadband is available in the area and mobile reception is likely for all networks, although buyers should conduct their own onsite checks.