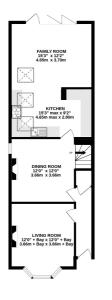

## Description

An extended character home offering spacious accommodation and a generous rear garden. The well presented accommodation includes an entrance hall, sitting room, dining room and a large kitchen/breakfast/family room with a part vaulted ceiling and bifold doors to the rear garden. This really is the hub of the home and is a great space for day to day family living, as well as a fabulous entertaining space. On the first floor are two double bedrooms, a family bathroom and an en-suite shower to the main bedroom with a laundry cupboard providing space for a washing machine and tumble drier. The top floor bedroom is an excellent size, with 3 skylight windows, eaves storage and far reaching views. The long rear garden features a substantial paved terrace, large lawned area and an excellent home office and store room. To the front of the house there is off road parking for two cars.

An internal inspection is most highly recommended to fully appreciate all that this lovely home has to offer.

Sat Nav Ref: GU9 0NX

**Local Authority** 

Waverley Band D

TOTAL FLOOR AREA: 1539 sq.ft. (142.9 sq.m.) approx. Whitst every attempt has been made to ensure the accuracy of the floorpian contained here, measurement of doors, windows, common and up of their mare approximate and or respectability is taken for any entorgroup of their contractions of their contraction