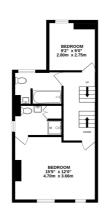

## Description

An extended character home offering spacious accommodation and a generous rear garden. The well presented accommodation includes an entrance hall, sitting room, dining room and a large kitchen/breakfast/family room with a part vaulted ceiling and bifold doors to the rear garden. This really is the hub of the home and is a great space for day to day family living, as well as a fabulous entertaining space. On the first floor are two double bedrooms, a family bathroom and an en-suite shower to the main bedroom with a laundry cupboard providing space for a washing machine and tumble drier. The top floor bedroom is an excellent size, with 3 skylight windows, eaves storage and far reaching views. The long rear garden features a substantial paved terrace, large lawned area and an excellent home office and store room. To the front of the house there is off road parking for two cars.

An internal inspection is most highly recommended to fully appreciate all that this lovely home has to offer.

Sat Nav Ref: GU9 0NX

**Local Authority** 

Waverley Band D

TOTAL FLOOR AREA: 1539 sq.ft. (142.9 sq.m.) approx. Whitst every attempt has been made to ensure the accuracy of the floorpian contained here, measurement of doors, windows, common and up of their mare approximate and or respectability is taken for any entorgroup of their contractions of their contraction