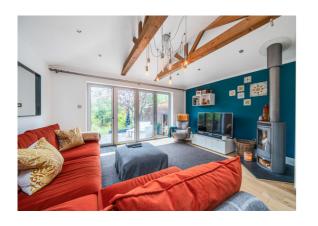

## Description

An extended character home offering spacious accommodation and a generous rear garden. The well presented accommodation includes an entrance hall, sitting room, dining room and a large kitchen/breakfast/family room with a part vaulted ceiling and bifold doors to the rear garden. This really is the hub of the home and is a great space for day to day family living, as well as a fabulous entertaining space. On the first floor are two double bedrooms, a family bathroom and an en-suite shower to the main bedroom with a laundry cupboard providing space for a washing machine and tumble drier. The top floor bedroom is an excellent size, with 3 skylight windows, eaves storage and far reaching views. The long rear garden features a substantial paved terrace, large lawned area and an excellent home office and store room. To the front of the house there is off road parking for two cars.