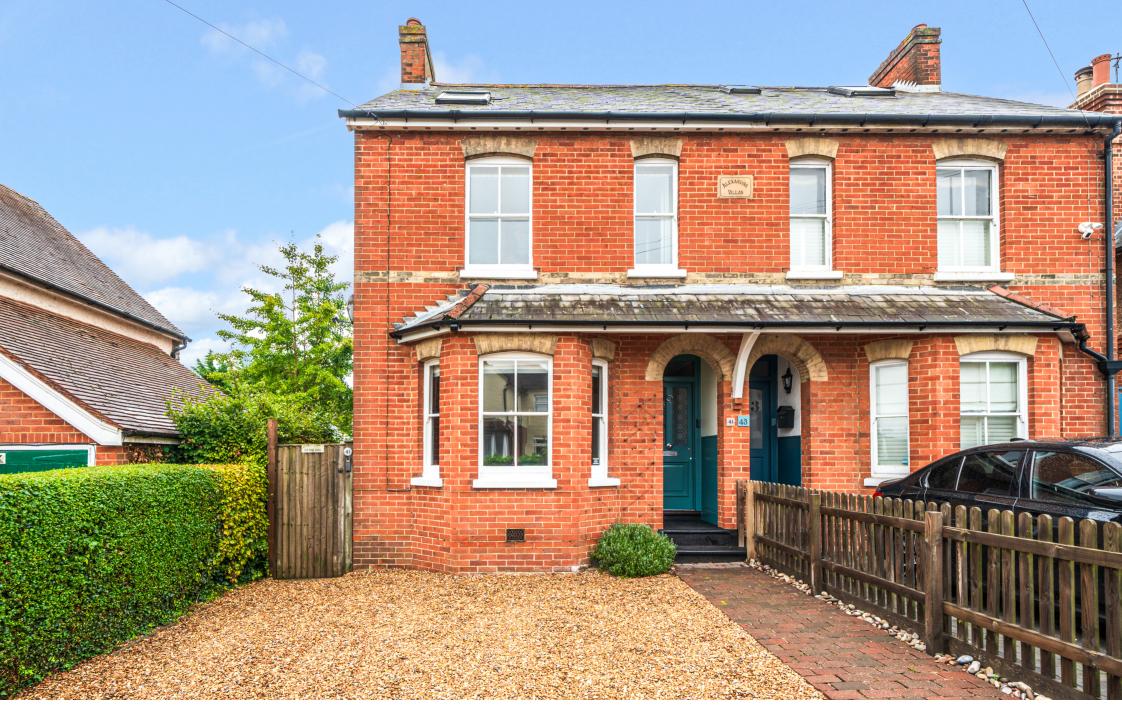

41 Upper Hale Road, Farnham, Surrey. GU9 0NX. Guide Price £645,000

## Description

An extended character home offering spacious accommodation and a generous rear garden. The well presented accommodation includes an entrance hall, sitting room, dining room and a large kitchen/breakfast/family room with a part vaulted ceiling and bifold doors to the rear garden. This really is the hub of the home and is a great space for day to day family living, as well as a fabulous entertaining space. On the first floor are two double bedrooms, a family bathroom and an en-suite shower to the main bedroom with a laundry cupboard providing space for a washing machine and tumble drier. The top floor bedroom is an excellent size, with 3 skylight windows, eaves storage and far reaching views. The long rear garden features a substantial paved terrace, large lawned area and an excellent home office and store room. To the front of the house there is off road parking for two cars.