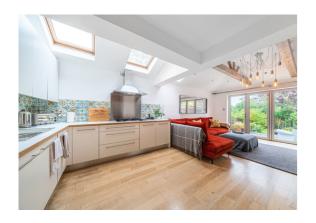

## Description

An extended character home offering spacious accommodation and a generous rear garden. The well presented accommodation includes an entrance hall, sitting room, dining room and a large kitchen/breakfast/family room with a part vaulted ceiling and bifold doors to the rear garden. This really is the hub of the home and is a great space for day to day family living, as well as a fabulous entertaining space. On the first floor are two double bedrooms, a family bathroom and an en-suite shower to the main bedroom with a laundry cupboard providing space for a washing machine and tumble drier. The top floor bedroom is an excellent size, with 3 skylight windows, eaves storage and far reaching views. The long rear garden features a substantial paved terrace, large lawned area and an excellent home office and store room. To the front of the house there is off road parking for two cars.