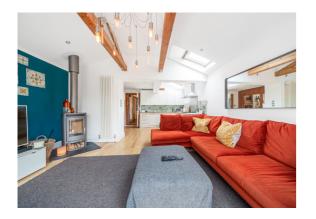

## Description

An extended character home offering spacious accommodation and a generous rear garden. The well presented accommodation includes an entrance hall, sitting room, dining room and a large kitchen/breakfast/family room with a part vaulted ceiling and bifold doors to the rear garden. This really is the hub of the home and is a great space for day to day family living, as well as a fabulous entertaining space. On the first floor are two double bedrooms, a family bathroom and an en-suite shower to the main bedroom with a laundry cupboard providing space for a washing machine and tumble drier. The top floor bedroom is an excellent size, with 3 skylight windows, eaves storage and far reaching views. The long rear garden features a substantial paved terrace, large lawned area and an excellent home office and store room. To the front of the house there is off road parking for two cars.