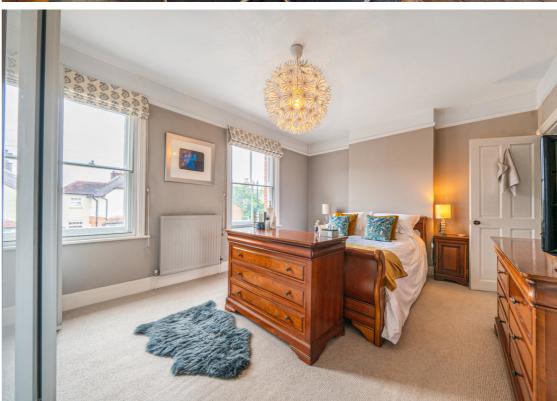

## Description

An extended character home offering spacious accommodation and a generous rear garden. The well presented accommodation includes an entrance hall, sitting room, dining room and a large kitchen/breakfast/family room with a part vaulted ceiling and bifold doors to the rear garden. This really is the hub of the home and is a great space for day to day family living, as well as a fabulous entertaining space. On the first floor are two double bedrooms, a family bathroom and an en-suite shower to the main bedroom with a laundry cupboard providing space for a washing machine and tumble drier. The top floor bedroom is an excellent size, with 3 skylight windows, eaves storage and far reaching views. The long rear garden features a substantial paved terrace, large lawned area and an excellent home office and store room. To the front of the house there is off road parking for two cars.