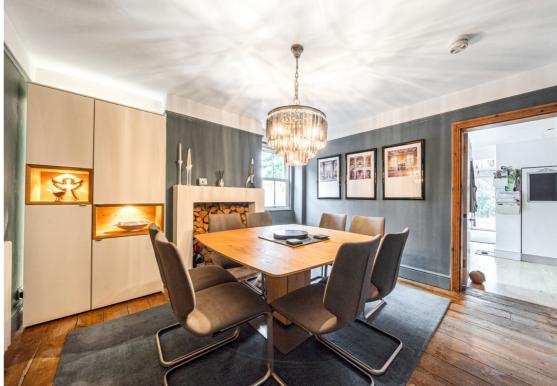

## Description

An extended character home offering spacious accommodation and a generous rear garden. The well presented accommodation includes an entrance hall, sitting room, dining room and a large kitchen/breakfast/family room with a part vaulted ceiling and bifold doors to the rear garden. This really is the hub of the home and is a great space for day to day family living, as well as a fabulous entertaining space. On the first floor are two double bedrooms, a family bathroom and an en-suite shower to the main bedroom with a laundry cupboard providing space for a washing machine and tumble drier. The top floor bedroom is an excellent size, with 3 skylight windows, eaves storage and far reaching views. The long rear garden features a substantial paved terrace, large lawned area and an excellent home office and store room. To the front of the house there is off road parking for two cars.