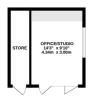

## Description

An extended character home offering spacious accommodation and a generous rear garden. The well presented accommodation includes an entrance hall, sitting room, dining room and a large kitchen/breakfast/family room with a part vaulted ceiling and bifold doors to the rear garden. This really is the hub of the home and is a great space for day to day family living, as well as a fabulous entertaining space. On the first floor are two double bedrooms, a family bathroom and an en-suite shower to the main bedroom with a laundry cupboard providing space for a washing machine and tumble drier. The top floor bedroom is an excellent size, with 3 skylight windows, eaves storage and far reaching views. The long rear garden features a substantial paved terrace, large lawned area and an excellent home office and store room. To the front of the house there is off road parking for two cars.

An internal inspection is most highly recommended to fully appreciate all that this lovely home has to offer.

Sat Nav Ref: GU9 0NX

**Local Authority** 

Waverley Band D

TOTAL FLOOR AREA: 1539 sq.ft. (142.9 sq.m.) approx. Whitst every attempt has been made to ensure the accuracy of the floorpian contained here, measurement of doors, windows, common and up of their mare approximate and or respectability is taken for any entorgroup of their contractions of their contraction