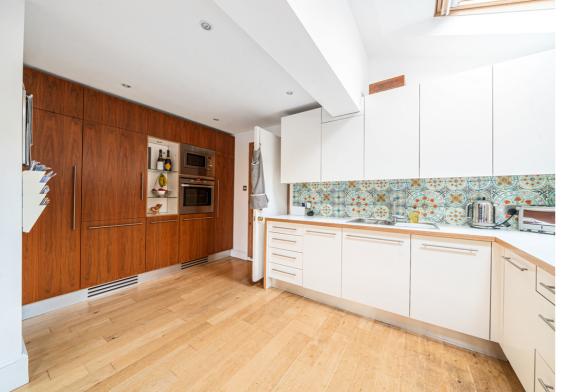

## Description

An extended character home offering spacious accommodation and a generous rear garden. The well presented accommodation includes an entrance hall, sitting room, dining room and a large kitchen/breakfast/family room with a part vaulted ceiling and bifold doors to the rear garden. This really is the hub of the home and is a great space for day to day family living, as well as a fabulous entertaining space. On the first floor are two double bedrooms, a family bathroom and an en-suite shower to the main bedroom with a laundry cupboard providing space for a washing machine and tumble drier. The top floor bedroom is an excellent size, with 3 skylight windows, eaves storage and far reaching views. The long rear garden features a substantial paved terrace, large lawned area and an excellent home office and store room. To the front of the house there is off road parking for two cars.