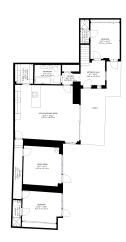

ROOM DESCRIPTIONS

FLOORPLAN

GROSS INTERNAL AREA FLOOR 1: 1383 sq. ft,129 m2, FLOOR 2: 196 sq. ft,18 m2 EXCLUDED AREAS: , FORCH: 233 sq. ft,22 m2 TOTAL: 1584 sq. ft,147 m2 SIZPA and DIREESIDAR AR PREPARAMENT. ACTUAL MY VARY.

🚺 Matterport

FLOOR 2

GROSS INTEINAL AREA FLOOR 1: 1388 sq. ft,129 m2, FLOOR 2: 196 sq. ft,18 m2 EXCLUDED AREAS: , PORCH: 233 sq. ft,22 m2 TOTAL: 1594 sq. ft,147 m2

🚺 Matterport

Urbon BASE Exceptional service distinctive homes Newcastle upon Tyne 0845 6431186 info@urban-base.com 65, Quayside, Newcastle upon Tyne, NE1 3DE