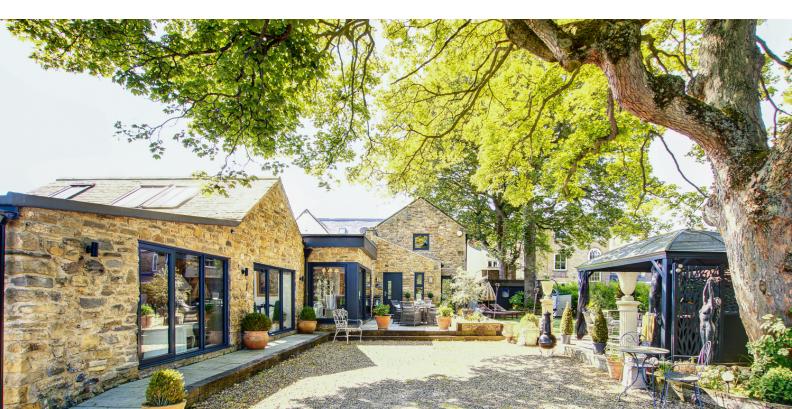

## ABOUT THE PROPERTY

A stunning home full of charm and character, offering bespoke accommodation of the highest level. 'The Coach House' is a barn conversion of superior quality. Situated within the secluded rear gardens of 'The Manor House', one of the most historic buildings in Houghton le Spring, discreetly tucked away in a quiet tree-lined enclosure, with access via a shared private drive.

The architecture has been designed from traditional stone and slate, with contemporary glazing along with stylish internal fittings. The property has been further enhanced by the current owners with a splendid courtyard garden with lawn area, raised patio, abundance of shrubs to borders, and courtyard parking.