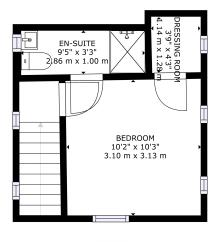

ROOM DESCRIPTIONS

FLOORPLAN

GROSS INTERNAL AREA FLOOR 1: 1383 sq. ft,129 m2, FLOOR 2: 196 sq. ft,18 m2 EXCLUDED AREAS: , FORCH: 233 sq. ft,22 m2 TOTAL: 1584 sq. ft,147 m2 SIZPA and DIREESIDAR AR PREPARAMENT. ACTUAL MY VARY.