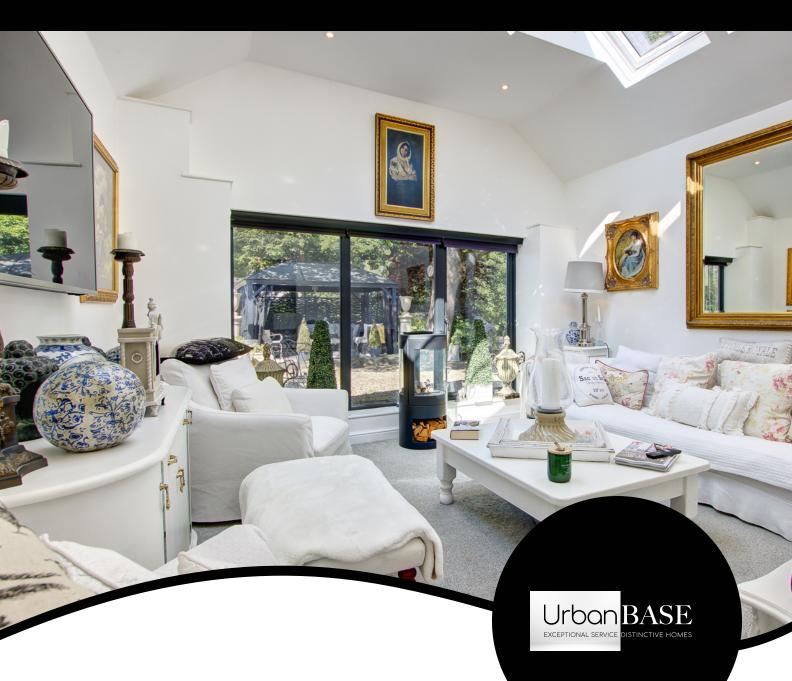

The main accommodation is located to the ground floor, with lots of glazing from bi-folds and wall to wall glazing, designed to maximise the contemporary features. The main hub of the property is a spacious and luxuriously appointed central living/kitchen/dining space. The kitchen is a wonderful bright space enhanced by sky-light windows, and an extensive range of wall and base units, with integrated appliances and wall-mounted TV. To the ground floor there are three bedrooms with fitted robes, two with en-suites and a spacious house-bathroom, with a fourth bedroom, with dressing room and en-suite to the first floor. Currently, one of the ground floor bedrooms is used as additional living space offering a stunning living room with feature gas stove, and beautiful private vista over the landscaped garden.