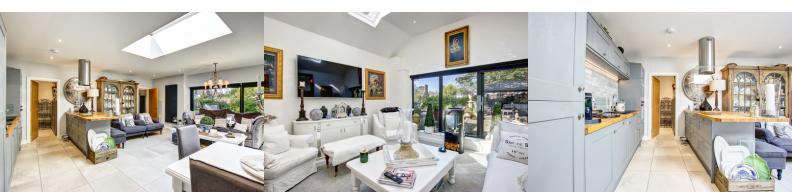

The main accommodation is located to the ground floor, with lots of glazing from bi-folds and wall to wall glazing, designed to maximise the contemporary features. The main hub of the property is a spacious and luxuriously appointed central living/kitchen/dining space. The kitchen is a wonderful bright space enhanced by sky-light windows, and an extensive range of wall and base units, with integrated appliances and wall-mounted TV. To the ground floor there are three bedrooms with fitted robes, two with en-suites and a spacious house-bathroom, with a fourth bedroom, with dressing room and en-suite to the first floor. Currently, one of the ground floor bedrooms is used as additional living space offering a stunning living room with feature gas stove, and beautiful private vista over the landscaped garden.