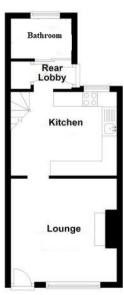

74 Moulsham Street, Chelmsford, Essex, CM2 0JA 01245 266980

chelmsford@mccartneyestateagents.co.uk













## Vicarage Road, Chelmsford £365,000 Freehold

- HIGHLY FAVOURED OLD MOULSHAM AREA OF CHELMSFORD
- CONVENIENT FOR CHELMSFORD CITY CENTRE & STATION
- NO ONWARD CHAIN
- WALKING DISTANCE TO LOCAL SHOPS, PUBS & RESTAURANTS IN MOULSHAM STREET
- TWO BEDROOMS AND NURSERY ROOM
- IDEAL INVESTMENT OR FIRST TIME BUYER PURCHASE

A character two/three bedroom Victorian end of terrace situated in the much sort after area of Old Moulsham, within walking distance of Chelmsford City centre and mainline railway station.it is also very close to some great schools and Oaklands Park.

An Ideal first purchase or buy to let investment.



## **Ground Floor**