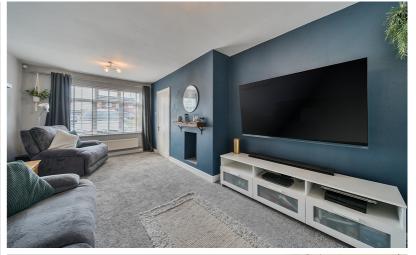

## Living Room

Double glazed window to front aspect. Fitted carpet. Feature fireplace. Two radiators.