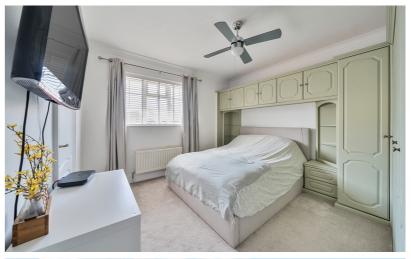

#### Bedroom One

Master bedroom with double glazed window to front aspect. Fitted carpet. Radiator. Airing cupboard. A range of built-in furniture including drawer units, over bed storage cupboards and wardrobes.