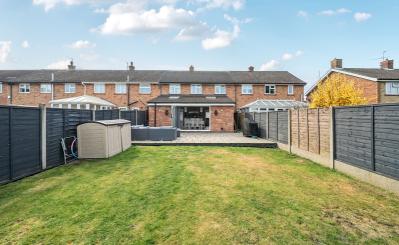

#### Rear Garden

Large rear garden mainly laid to lawn, with mature flower and shurbs beds and borders and a patio area. External water tap and external power sockets. Gated side access. Home office/gym.

# Garden home Office / Gym

Wood effect vinyl flooring. Power and light. WiFi. Built in Hot and cold air-conditioning unit. Sound proofed. Storage space. French doors onto rear garden.

Floor plan produced in accordance with RICS Property Measurement 2nd Edition, Incorporating International Property Measurement Standards (IPMS2 Residential). © nichecom 2025. Produced for Country Properties. REF: 1276098