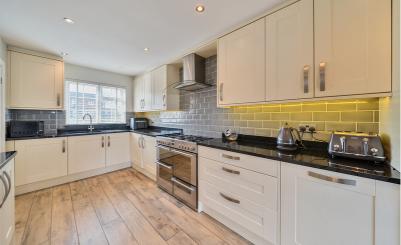

### Kitchen / Breakfast Room

A range of wall and base units with worksurfaces over. Stainless steel sink with drainer and mixer tap over. Tiled splashbacks. Space for range style cooker with extractor hood over. Integrated dishwasher. Plumbing and space for washing machine. Cupboard housing a boiler. Space for fridge freezer. Understairs storage cupboard. Tiled flooring with underfloor heating. Double glazed window to front aspect. Underfloor heating. Door to cloakroom. Part glazed door into rear garden.