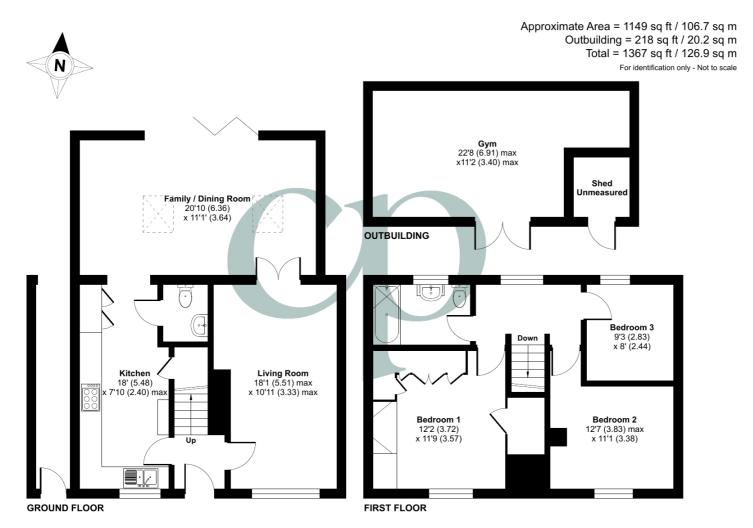

### Kitchen / Breakfast Room

A range of wall and base units with worksurfaces over. Stainless steel sink with drainer and mixer tap over. Tiled splashbacks. Space for range style cooker with extractor hood over. Integrated dishwasher. Plumbing and space for washing machine. Cupboard housing a boiler. Space for fridge freezer. Understairs storage cupboard. Tiled flooring with underfloor heating. Double glazed window to front aspect. Underfloor heating. Door to cloakroom. Part glazed door into rear garden.

## Family / Dining Room

Two electric Velux windows. Wood effect tiled flooring. Underfloor heating. Bi-fold doors onto rear garden. Radiator. Part glazed doors onto Living Room.

## Living Room

Double glazed window to front aspect. Fitted carpet. Feature fireplace. Two radiators.

#### Bedroom One

Master bedroom with double glazed window to front aspect. Fitted carpet. Radiator. Airing cupboard. A range of built-in furniture including drawer units, over bed storage cupboards and wardrobes.

#### **Bedroom Two**

Double glazed window to front aspect. Fitted carpet. Loft hatch. Radiator.

#### **Bedroom Three**

Double glazed window to rear aspect. Radiator.

#### Bathroom

Fully tiled bathroom comprising vanity wash hand basin, low level WC and panel enclosed bath tub with shower over and shower screen to side. Chrome heated towel rail. Obscure double glazed window to rear.

# Garden home Office / Gym

Wood effect vinyl flooring. Power and light. WiFi. Built in Hot and cold air-conditioning unit. Sound proofed. Storage space. French doors onto rear garden.

Floor plan produced in accordance with RICS Property Measurement 2nd Edition, Incorporating International Property Measurement Standards (IPMS2 Residential). © nichecom 2025. Produced for Country Properties. REF: 1276098