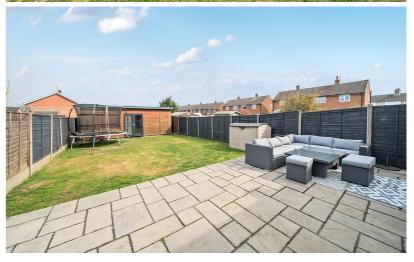

#### Rear Garden

Large rear garden mainly laid to lawn, with mature flower and shurbs beds and borders and a patio area. External water tap and external power sockets. Gated side access. Home office/gym.