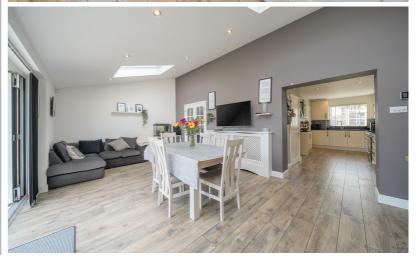

## Family / Dining Room

Two electric Velux windows. Wood effect tiled flooring. Underfloor heating. Bi-fold doors onto rear garden. Radiator. Part glazed doors onto Living Room.