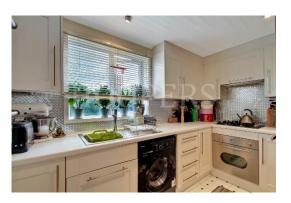

**<u>Kitchen:</u>** 10'4" x 9'3" (3.15m x 2.82m). Fitted with a range of eye level wall mounted cabinets and matching base cabinets with work surfaces above. Built-in gas hob with oven below and extractor hood above hob. Downlights to ceiling. Plumbing for washing machine. Stainless steel sink unit.