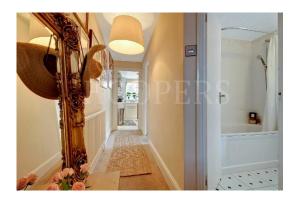

**Bathroom/WC:** 7'5" x 6'8" (2.27m x 2.02m). Panelled bath with mixer tap and shower attachment. Low level WC. Pedestal wash hand basin with mixer tap. Fully tiled walls.

Landing: Hatch to loft space (not inspected).