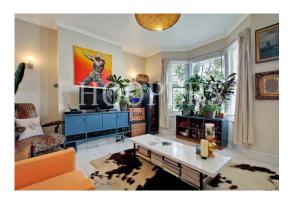

#### **First Floor:**

Lounge: 16'3" x 13'9" (4.96m x 4.18m). Sash window. Wood flooring.

Bedroom 1: 11'3" x 9'10" (3.43m x 3.0m). Double glazed window. Built-in wardrobes.

**Bedroom 2:** 6'8" (excluding wardrobe depth) x 6'6" (2.02m x 1.98m). Double glazed window. Built-in wardrobes.