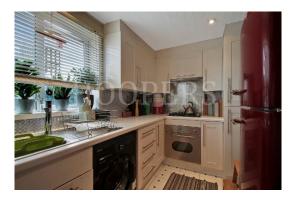

**<u>Kitchen:</u>** 10'4" x 9'3" (3.15m x 2.82m). Fitted with a range of eye level wall mounted cabinets and matching base cabinets with work surfaces above. Built-in gas hob with oven below and extractor hood above hob. Downlights to ceiling. Plumbing for washing machine. Stainless steel sink unit.