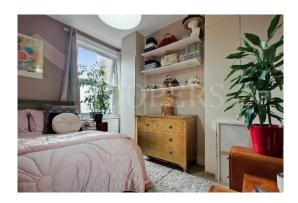

#### **First Floor:**

Lounge: 16'3" x 13'9" (4.96m x 4.18m). Sash window. Wood flooring.

Bedroom 1: 11'3" x 9'10" (3.43m x 3.0m). Double glazed window. Built-in wardrobes.

**Bedroom 2:** 6'8" (excluding wardrobe depth) x 6'6" (2.02m x 1.98m). Double glazed window. Built-in wardrobes.