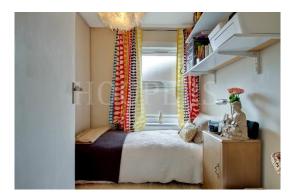

#### **First Floor:**

Lounge: 16'3" x 13'9" (4.96m x 4.18m). Sash window. Wood flooring.

Bedroom 1: 11'3" x 9'10" (3.43m x 3.0m). Double glazed window. Built-in wardrobes.

**Bedroom 2:** 6'8" (excluding wardrobe depth) x 6'6" (2.02m x 1.98m). Double glazed window. Built-in wardrobes.