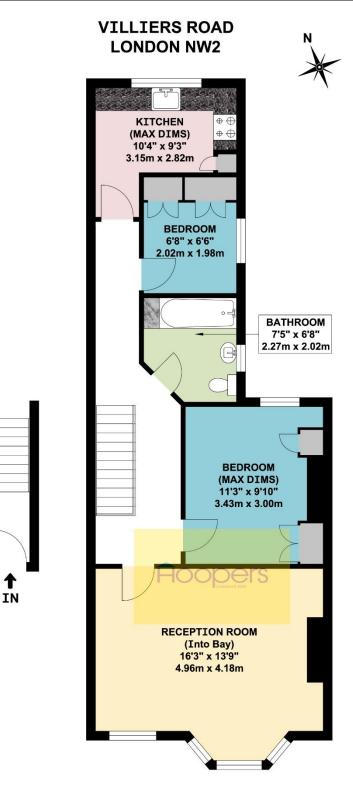

#### **First Floor:**

Lounge: 16'3" x 13'9" (4.96m x 4.18m). Sash window. Wood flooring.

Bedroom 1: 11'3" x 9'10" (3.43m x 3.0m). Double glazed window. Built-in wardrobes.

**Bedroom 2:** 6'8" (excluding wardrobe depth) x 6'6" (2.02m x 1.98m). Double glazed window. Built-in wardrobes.

**<u>Kitchen:</u>** 10'4" x 9'3" (3.15m x 2.82m). Fitted with a range of eye level wall mounted cabinets and matching base cabinets with work surfaces above. Built-in gas hob with oven below and extractor hood above hob. Downlights to ceiling. Plumbing for washing machine. Stainless steel sink unit.

**Bathroom/WC:** 7'5" x 6'8" (2.27m x 2.02m). Panelled bath with mixer tap and shower attachment. Low level WC. Pedestal wash hand basin with mixer tap. Fully tiled walls.

Landing: Hatch to loft space (not inspected).

#### APPROX. GROSS INTERNAL FLOOR AREA 645.83 SQ. FT / 60.00 SQ. M

WHILST EVERY ATTEMPT HAS BEEN MADE TO ENSURE THE ACCURACY OF THE FLOOR PLAN CONTAINED HERE, MEASUREMENTS OF DOORS, WINDOWS, ROOMS AND ANY OTHER ITEMS ARE APPROXIMATE AND NO RESPONSIBILITY IS TAKEN FOR ANY ERROR, OMISSION, OR MIS-STATEMENT. THIS PLAN IS FOR ILLUSTRATIVE PURPOSES ONLY AND SHOULD BE USED AS SUCH, BY ANY PROSPECTIVE PURCHASER. FLOOR PLANS ARE NOT DONE TO "SCALE".