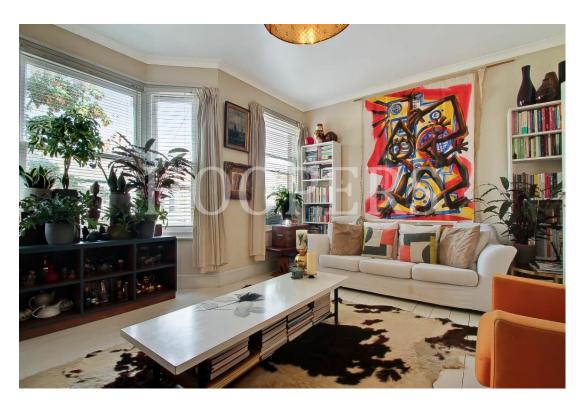

# VILLIERS ROAD, WILLESDEN, LONDON, NW2 5PG

**EPC Rating:** 

We are pleased to be able to offer for sale this spacious first floor two bedroom flat converted from a lovely Victorian built corner house and offering spacious accommodation.

#### **First Floor:**

Lounge: 16'3" x 13'9" (4.96m x 4.18m). Sash window. Wood flooring.

Bedroom 1: 11'3" x 9'10" (3.43m x 3.0m). Double glazed window. Built-in wardrobes.

**Bedroom 2:** 6'8" (excluding wardrobe depth) x 6'6" (2.02m x 1.98m). Double glazed window. Built-in wardrobes.