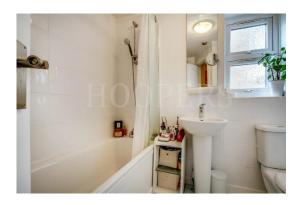

**Bathroom/WC:** 7'5" x 6'8" (2.27m x 2.02m). Panelled bath with mixer tap and shower attachment. Low level WC. Pedestal wash hand basin with mixer tap. Fully tiled walls.

Landing: Hatch to loft space (not inspected).