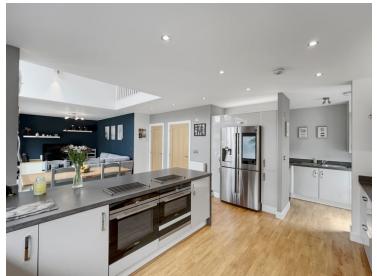

6 Hogarth Court, Sible Hedingham, Halstead, Essex. CO9 3FA.

GUIDE PRICE £650,000 - £675,000 Discover an exquisite five-bedroom detached family home, a true masterpiece by Bloor Homes, offering over 1800 sqft of luxurious living space. Located in the highly sought-after estate of Sible Hedingham, this residence epitomizes luxury living with a perfect blend of contemporary design and functionality. Set on a charming plot tucked away down a private close, the home boasts panoramic views of a picturesque wooded copse to the front, providing an idyllic and serene environment for your family.



Call to view 01787 322799



### Property Details.

### **Room Measurements**

### **Entrance Hall**

With access to;

### **Living Room**



5.36m x 3.58m (17' 7" x 11' 9")

### Kitchen/Dining/Family



9.78m x 4.93m (32' 1" x 16' 2")

### Study/Playroom



3.48m x 2.29m (11' 5" x 7' 6")

WC

### **Utility Room**

### Landing

With mezzanine floor and access to;

### **Bedroom One**



4.01m x 3.33m (13' 2" x 10' 11")

### **En-Suite One**

### Property Details.

### **Bedroom Two**



3.43m x 3.25m (11' 3" x 10' 8")

### **En-Suite Two**

### **Bedroom Three**



3.66m x 3.23m (12' 0" x 10' 7")

### **Bedroom Four**

3.61m x 2.62m (11' 10" x 8' 7")

### **Bedroom Five**



2.77m x 2.39m (9' 1" x 7' 10")

### Bathroom



### Property Details.

### Floorplans



### Location



### **Energy Ratings**

We have not carried out a structural survey and the services, appliances and specific fittings have not been tested. All photographs, measurements, floor plans and distances referred to are