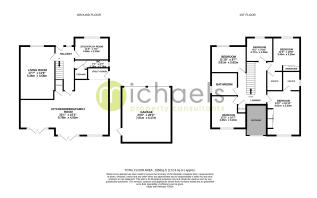

ironment for your family.



Call to view 01787 322799



### Property Details.

### **Room Measurements**

### **Entrance Hall**

With access to;

### **Living Room**



5.36m x 3.58m (17' 7" x 11' 9")

### Kitchen/Dining/Family



9.78m x 4.93m (32' 1" x 16' 2")

### Study/Playroom



3.48m x 2.29m (11' 5" x 7' 6")

WC

### **Utility Room**

### Landing

With mezzanine floor and access to;

### **Bedroom One**



4.01m x 3.33m (13' 2" x 10' 11")

### **En-Suite One**

### Property Details.

### **Bedroom Two**



3.43m x 3.25m (11' 3" x 10' 8")

### **En-Suite Two**

### **Bedroom Three**



3.66m x 3.23m (12' 0" x 10' 7")

### **Bedroom Four**

3.61m x 2.62m (11' 10" x 8' 7")

### **Bedroom Five**



2.77m x 2.39m (9' 1" x 7' 10")

### Bathroom



### Property Details.

### Floorplans



### Location



### **Energy Ratings**

We have not carried out a structural survey and the services, appliances and specific fittings have not been tested. All photographs, measurements, floor plans and distances referred to are given as a guide only and should not be relied upon for the purchase of carpets or any other fixtures or fittings. Gardens, roof terraces, balconies and communal gardens as well as tenure and lease details cannot have their accuracy guaranteed for intending purchasers. Lease details, service ground rent (where applicable) are given as a guide only and should be checked and confirmed by your solicitor prior to exchange of contracts.