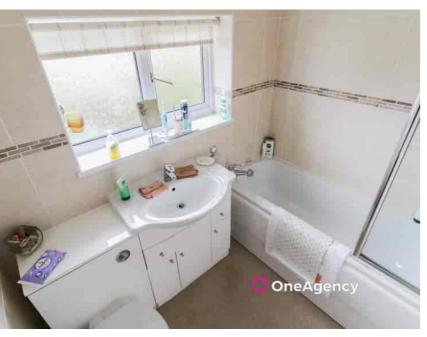

# Bathroom

 $2.12 \text{m} \times 1.64 \text{m}$  (6' 11"  $\times$  5' 5") A white suite with bath and overhead shower, vanity hand wash basin, low level W/C, chrome towel radiator, tiled walls, double glazed window and carpet flooring.