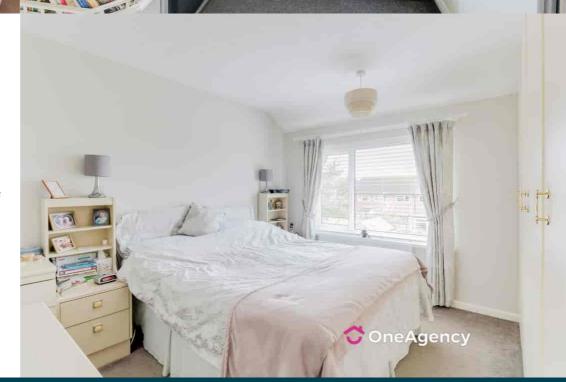

# Bedroom One

3.32m x 2.69m (10' 11" x 8' 10") A double glazed window, fitted wardrobe unit, radiator and carpet flooring.

# Bedroom Two

 $3.18m \times 2.94m$  (10' 5"  $\times$  9' 8") A double glazed window, fitted wardrobe unit, radiator and carpet flooring.

### Bedroom Three

2.65m x 2.41m (8' 8" x 7' 11") A double glazed window, fitted wardrobe unit and carpet flooring.