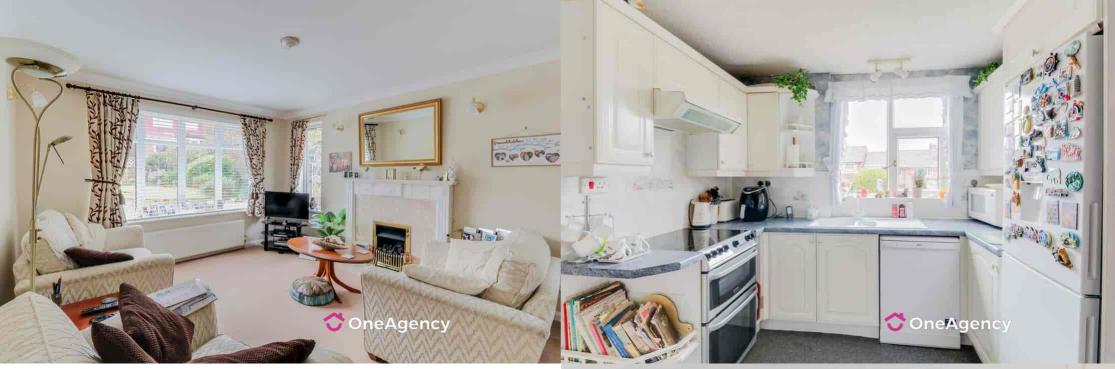

# Lounge

4.13m x 3.62m (13' 7" x 11' 11") A double glazed bay window, gas fireplace and surround, radiator and carpet flooring.

# Kitchen

2.92m x 2.80m (9' 7" x 9' 2") A range of wall and base units with worktops, sink basin with mixer tap, space for a cooker, plumbing for a dishwasher, space for a fridge/freezer, double glazed window, storage cupboard, radiator and carpet flooring.