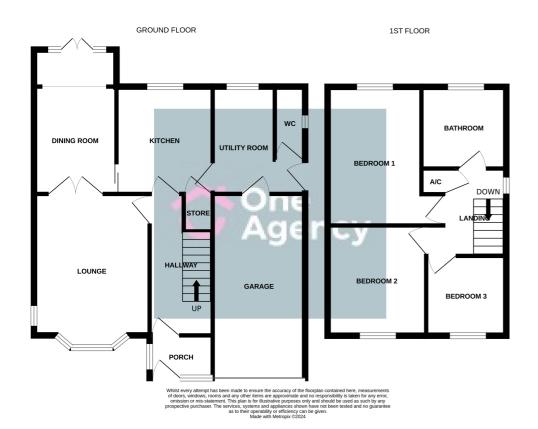

# **Ground Floor**

# Porch

 $1.55m \times 1.12m$  (5' 1" x 3' 8") UPVC front door, double glazed windows and carpet flooring.

# Hallway

 $3.78m \times 1.69m (12' 5" \times 5' 7") UPVC door, radiator and carpet flooring.$ 

# Lounge

4.13m x 3.62m (13' 7" x 11' 11") A double glazed bay window, gas fireplace and surround, radiator and carpet flooring.

# **Dining Room**

 $4.41 \text{m} \times 2.57 \text{m}$  (14' 6"  $\times$  8' 5") French doors to the rear, radiator and carpet flooring.

# Kitchen

2.92m x 2.80m (9' 7" x 9' 2") A range of wall and base units with worktops, sink basin with mixer tap, space for a cooker, plumbing for a dishwasher, space for a fridge/freezer, double glazed window, storage cupboard, radiator and carpet flooring.

# **Utility Room**

 $2.76m \times 1.45m$  (9' 1" x 4' 9") Plumbing for a washing machine, door to the side, double glazed window, radiator and vinyl flooring.

### Guest W/C

 $1.60m \times 0.72m$  (5' 3"  $\times$  2' 4") A low level W/C, double glazed window and carpet flooring.

# Integral Garage

 $5.05m \times 2.52m$  (16' 7" x 8' 3") An up and over door and electric power.

# First Floor

# Bedroom One

3.32m x 2.69m (10' 11" x 8' 10") A double glazed window, fitted wardrobe unit, radiator and carpet flooring.

# Bedroom Two

 $3.18m \times 2.94m$  (10' 5"  $\times$  9' 8") A double glazed window, fitted wardrobe unit, radiator and carpet flooring.

### Bedroom Three

2.65m x 2.41m (8' 8" x 7' 11") A double glazed window, fitted wardrobe unit and carpet flooring.

# Bathroom

 $2.12 \text{m} \times 1.64 \text{m}$  (6' 11"  $\times$  5' 5") A white suite with bath and overhead shower, vanity hand wash basin, low level W/C, chrome towel radiator, tiled walls, double glazed window and carpet flooring.