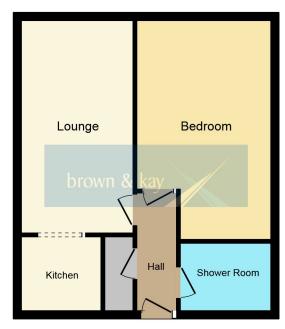

Floor Plan

This floor plan is for illustration purposes only and may not be representative of the property. The position and size of doors, windows and other features are approximate. Unauthorized reproduction prohibited. © PropertyBOX

Offered for sale with NO FORWARD CHAIN is this WELL PRESENTED one bedroom SECOND FLOOR retirement apartment. The property offers a LOUNGE, FITTED KITCHEN, bedroom with FITTED FURNITURE and SHOWER ROOM.

## **ENTRANCE HALL**

Cupboard housing tank and linen storage.

#### **LOUNGE**

15' 5"  $\times$  10' 7" (4.70m  $\times$  3.23m) Double glazed window to the rear, fireplace with matching hearth and mantle, heater.

### **KITCHEN**

7' 4"  $\times$  5' 4" (2.24m  $\times$  1.63m) Side aspect double glazed window, good range of wall and base units, work surface, inset hob, matching oven below, sink with drainer, space and plumbing for dishwasher, tiled splashback.

# **BEDROOM**

12' 0"  $\times$  8' 9" (3.66m  $\times$  2.67m) Double glazed window to the rear and excellent range of bedroom furniture to provide storage.

## **SHOWER ROOM**

 $6'\ 10''\ x\ 5'\ 6''\ (2.08m\ x\ 1.68m)$  Suite comprising shower cubicle with wall mounted shower, low level w.c., wash hand basin inset in to vanity unit with cupboard under. Heated towel rail.