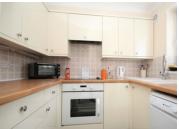

### **KITCHEN**

7' 4"  $\times$  5' 4" (2.24m  $\times$  1.63m) Side aspect double glazed window, good range of wall and base units, work surface, inset hob, matching oven below, sink with drainer, space and plumbing for dishwasher, tiled splashback.