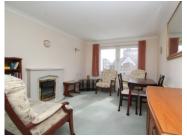

#### **LOUNGE**

15' 5"  $\times$  10' 7" (4.70m  $\times$  3.23m) Double glazed window to the rear, fireplace with matching hearth and mantle, heater.