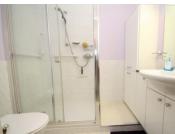

## **SHOWER ROOM**

 $6'\ 10''\ x\ 5'\ 6''\ (2.08m\ x\ 1.68m)$  Suite comprising shower cubicle with wall mounted shower, low level w.c., wash hand basin inset in to vanity unit with cupboard under. Heated towel rail.