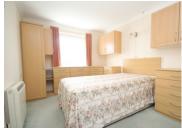

# **BEDROOM**

12' 0"  $\times$  8' 9" (3.66m  $\times$  2.67m) Double glazed window to the rear and excellent range of bedroom furniture to provide storage.