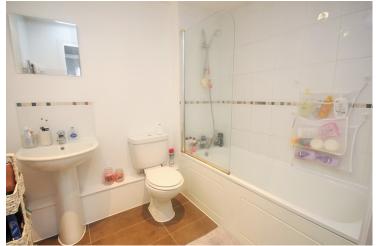

#### Family bathroom

Low level WC, wash hand basin, panel bath with mixer taps and shower over, tile splash backs, chrome heated towel rail.