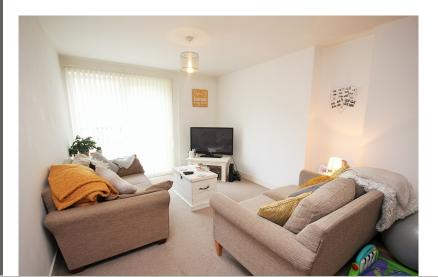

#### Open plan living room/Kitchen

24' 0" x 10' 0" (7.32m x 3.05m) Juliette balcony to front aspect, T.V and phone points, electric heater, kitchen comprises of a range of wall and base units over an area of roll top work surface, inset stainless steel sink and drainer unit, washing machine, fridge/freezer, electric oven, electric hob with cooker over, down lights and tile splash backs.