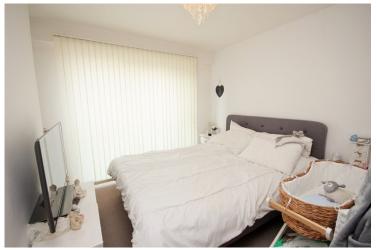

#### Bedroom One

 $15' 4" \times 9' 2"$  (4.67m x 2.79m) Double glazed window to front aspect, electric wall mounted heater.

#### Bedroom Two

9' 0" x 13' 5" (2.74m x 4.09m) Double glazed window to front aspect, electric wall mounted heater.