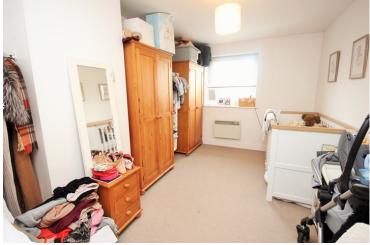

#### Bedroom One

 $15' 4" \times 9' 2"$  (4.67m x 2.79m) Double glazed window to front aspect, electric wall mounted heater.

#### Bedroom Two

9' 0" x 13' 5" (2.74m x 4.09m) Double glazed window to front aspect, electric wall mounted heater.