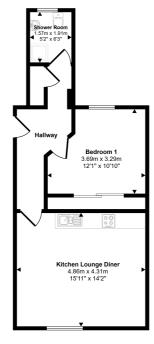

## **FEATURES**

- Buy-to-let Investment
- Tenanted & fully compliant
- 1 Bedroom
- Current rental £504pm
- Home Report £80K
- Current Yield 8.6%
- EPC Rating C
- Furnished Let
- No Buyer Fees

Approx Gross Internal Area 46 sq m / 496 sq ft

First Floor

This floorplan is only for illustrative purposes and is not to scale. Measurements of rooms, doors, windows, and any items are approximate and no responsibility is taken for any error, omission or mis-statement. Lones of flems such as bathroom sules are representations only and may not book like the real items. And evith Made Snappy 360.