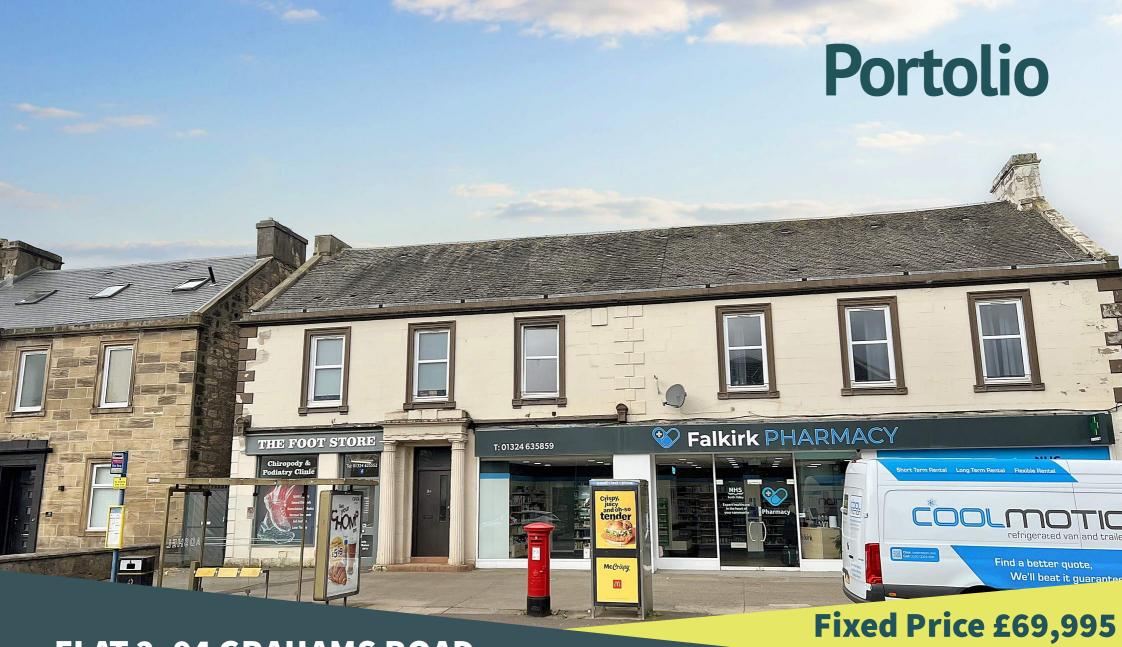

FLAT 2, 94 GRAHAMS ROAD

Falkirk, FK2 7DL

This tenanted one-bedroom buy-to-let investment in Falkirk is a fantastic opportunity for landlords looking for a ready-made rental property. Situated on the top floor of a traditional building dating back to around 1890, the flat comprises an entrance hallway, a bright and airy open plan kitchen/living area, a double bedroom, and shower room with W.C. Additional benefits include double glazing, gas central heating (boiler 4 years old), and well-maintained communal areas. The property is fully compliant with rental regulations, making it an excellent hands-off investment opportunity.

## **FEATURES**

- Buy-to-let Investment
- Tenanted & fully compliant
- 1 Bedroom
- Current rental £504pm
- Home Report £80K
- Current Yield 8.6%
- EPC Rating C
- Furnished Let
- No Buyer Fees

Approx Gross Internal Area 46 sq m / 496 sq ft