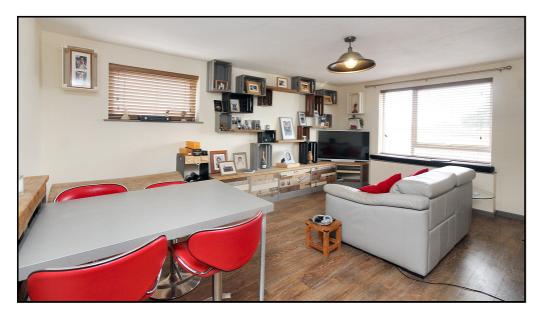

#### Lounge/Diner:

Abt. 17' 4" x 12' 2" (5.28m x 3.71m) Dual aspect room fitted with Karndean flooring and a vast window looking over the frontage. Dining table currently housing four-seater. Shelving to main wall with cupboard storage. Fitted blinds.