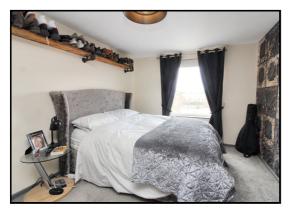

#### Main Bedroom:

Abt. 14' 7" x 9' 8" (4.45m x 2.95m) Carpet flooring with fitted shelving. Feature wall. Fitted black out curtains to window.