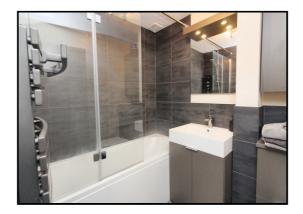

#### Family Bathroom:

Fitted bathtub with wall mounted electric shower and glass splash back door. Tiled to ceiling throughout the room with low level flush WC and sink wash basin.