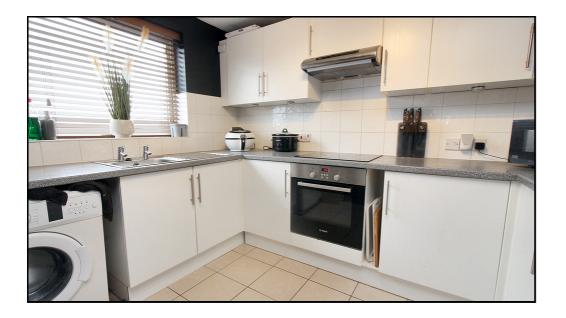

#### Kitchen:

10' 1" x 8' 9" (3.07m x 2.67m) Tiled flooring with fitted wall and base units with integrated appliances including a 'Bosch' oven with extractor fan. Wall mounted combi boiler. Stainless steel sink.