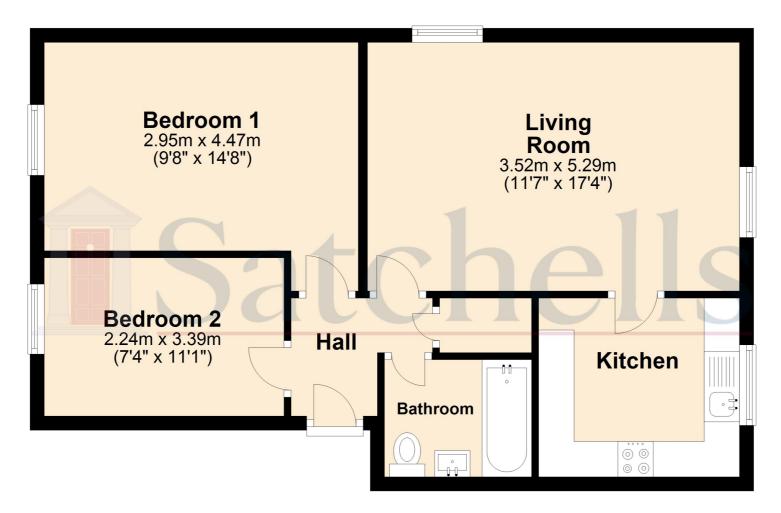

#### Top Floor: Entrance Hallway:

Karndean flooring with radiator, access to loft space with considerable amount of storage. Built in cupboard storage and entrance to all other rooms.

#### Lounge/Diner:

Abt. 17' 4" x 12' 2" (5.28m x 3.71m) Dual aspect room fitted with Karndean flooring and a vast window looking over the frontage. Dining table currently housing four-seater. Shelving to main wall with cupboard storage. Fitted blinds.

#### Kitchen:

10' 1" x 8' 9" (3.07m x 2.67m) Tiled flooring with fitted wall and base units with integrated appliances including a 'Bosch' oven with extractor fan. Wall mounted combi boiler. Stainless steel sink.

#### Main Bedroom:

Abt. 14' 7" x 9' 8" (4.45m x 2.95m) Carpet flooring with fitted shelving. Feature wall. Fitted black out curtains to window.

#### **Bedroom Two:**

Abt. 11' 2" x 7' 4" (3.40m x 2.24m) Window to front, Karndean flooring and radiator.

### **Top Floor**

For illustrative purposes only - NOT TO SCALE - Measurements shown are approximate. The size and position of doors, windows, appliances and other features are approximate. Plan produced using PlanUp.