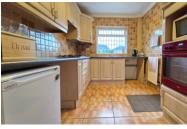

## **KITCHEN**

9' 11" x 8' 0" (3.02m x 2.44m) (approx) Fitted with a range of eye level and base units with worktop over. Stainless steel sink and drainer. Eye level electric oven, hob with extractor over. Space for fridge and freezer. Plumbing for washing machine. UPVC double glazed window to the front, door to the side.