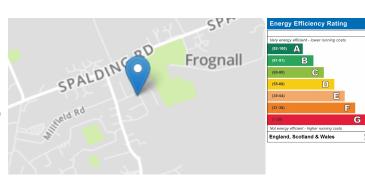

# 22 The Parslins, DEEPING ST JAMES PE6 8NR

£245,000

\*\*\* SOUTH FACING GARDEN \*\*\* Three bedroom semi-detached house in a sought after area in Deeping St James. This home is being offered with no onward chain. The accommodation briefly comprises a spacious lounge/diner with patio doors onto the generous rear garden and a kitchen. Upstairs, there are three good size bedrooms and a large family bathroom. The rear garden is mainly laid to lawn, with a patio seating area and raised, walled flower beds. To the front, there is ample off road parking provided in front of the oversized garage. EPC Energy Rating C. Council Tax Band B.