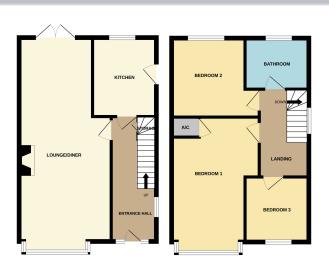

#### **ENTRANCE HALL**

Stairs to first floor accommodation.

# **LOUNGE / DINING ROOM**

25' 07" x 11' 07" max ( $7.80m \times 3.53m \text{ max}$ ) (approx) Two radiators, coving to ceiling, serving hatch. UPVC double glazed bay window to the front.

## **KITCHEN**

9' 11" x 8' 0" (3.02m x 2.44m) (approx) Fitted with a range of eye level and base units with worktop over. Stainless steel sink and drainer. Eye level electric oven, hob with extractor over. Space for fridge and freezer. Plumbing for washing machine. UPVC double glazed window to the front, door to the side.

# **LANDING**

UPVC double glazed window to the side. Loft access, coving to ceiling.

#### **BEDROOM ONE**

19' 06" x 14' 09" into bay (5.94m x 4.50m into bay) (approx) UPVC double glazed bay window to the front. Airing cupboard, radiator, coving to ceiling.

# **BEDROOM TWO**

11' 0" max x 9' 11" (3.35m max x 3.02m) (approx) UPVC double glazed window to the rear. Radiator, coving to ceiling.

## **BEDROOM THREE**

8' 2" x 7' 10" (2.49m x 2.39m) (approx) UPVC double glazed window to the front. Radiator, coving to ceiling.

#### **BATHROOM**

Fitted with a three piece suite comprising bath with shower over, wash hand basin and WC. Radiator, part tiled. UPVC double glazed window to the rear.

#### **AGENT NOTE**

The floor plan is for illustrative purposes only. Fixtures and fittings may not represent the current state of the property. Not to scale and is meant as a guide only.