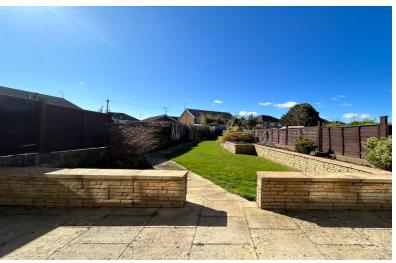

#### **OUTSIDE**

To the front a driveway leads to a single garage. Gravel area. Path to front door.

To the rear the garden is laid to lawn and enclosed by timber fencing, gated to the front. Patio area. Walled areas with mature shrubs.