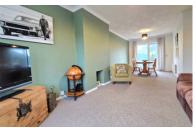

# **LOUNGE / DINING ROOM**

25' 07" x 11' 07" max ( $7.80m \times 3.53m \text{ max}$ ) (approx) Two radiators, coving to ceiling, serving hatch. UPVC double glazed bay window to the front.