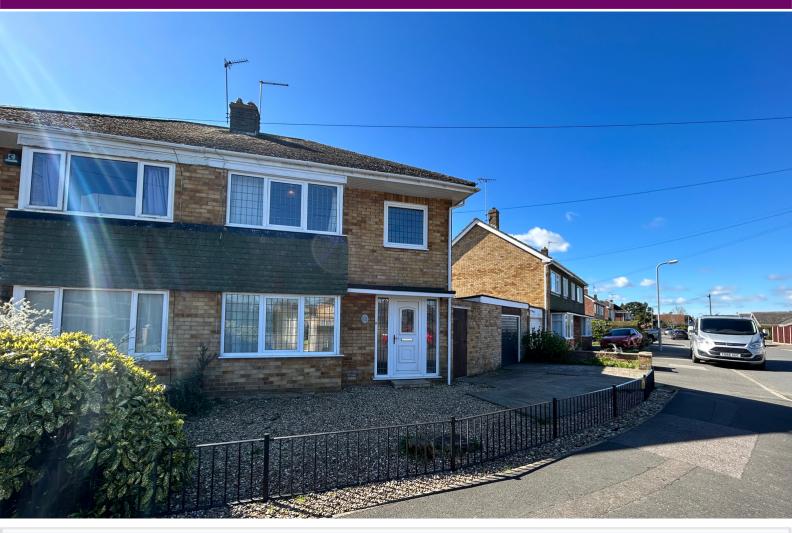

# 22 The Parslins, DEEPING ST JAMES PE6 8NR

£245,000

\*\*\* SOUTH FACING GARDEN \*\*\* Three bedroom semi-detached house in a sought after area in Deeping St James. This home is being offered with no onward chain. The accommodation briefly comprises a spacious lounge/diner with patio doors onto the generous rear garden and a kitchen. Upstairs, there are three good size bedrooms and a large family bathroom. The rear garden is mainly laid to lawn, with a patio seating area and raised, walled flower beds. To the front, there is ample off road parking provided in front of the oversized garage. EPC Energy Rating C. Council Tax Band B.

#### **OUTSIDE**

To the front a driveway leads to a single garage. Gravel area. Path to front door.

To the rear the garden is laid to lawn and enclosed by timber fencing, gated to the front. Patio area. Walled areas with mature shrubs.