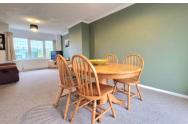

# **LOUNGE / DINING ROOM**

25' 07" x 11' 07" max ( $7.80m \times 3.53m \text{ max}$ ) (approx) Two radiators, coving to ceiling, serving hatch. UPVC double glazed bay window to the front.