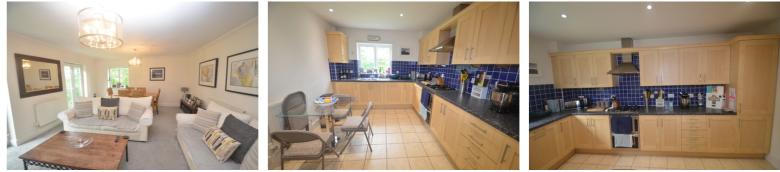

#### Kitchen/Breakfast Room

Double glazed windows to rear overlooking the communal gardens, double bowl single drainer stainless steel sink unit set within an extensive matching range of worktops, wall/base units and drawers, tiled splashback, gas hob, double oven and cooker hood, integrated fridge/freezer, washing machine and dishwasher, cupboard housing gas central heating boiler, ceramic tiled flooring, radiator.

#### Lounge/Dining Room

Double glazed double doors to rear opening onto 2 Juliette balconies overlooking the communal gardens, double glazed window to side with a sylvan view, 2 radiators, coved ceiling, fitted carpet.