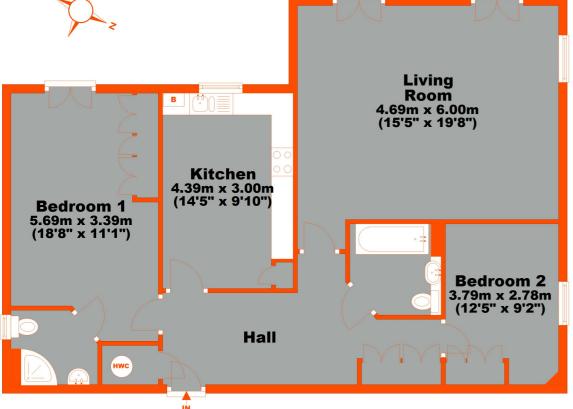

# Shirley Office 📀 285-287 Wickham Road, Croydon, CRO 8TJ 020 8777 2121 shirley@proctors.london

Shirley Office 📀 285-287 Wickham Road, Croydon, CRO 8TJ 020 8777 2121 shirley@proctors.london

**First Floor** Approx. 96.2 sq. metres (1035.3 sq. feet)

# Total area: approx. 96.2 sq. metres (1035.3 sq. feet)

This plan is for general layout guidance and may not be to scale. Plan produced using PlanUp.

Disdaimer: All measurements are approximate. No equipment, circuits or fittings have been tested. These particulars are made without responsibility on the part of the gents or Vendor, their accuracy is not guaranteed nor do they form part of any contract and no warranty is given.

#### **Entrance Hall**

Entryphone receiver, radiator, cupboard housing lagged hot water cylinder, coved ceiling, fitted carpet, doors to:

#### Kitchen/Breakfast Room

Double glazed windows to rear overlooking the communal gardens, double bowl single drainer stainless steel sink unit set within an extensive matching range of worktops, wall/base units and drawers, tiled splashback, gas hob, double oven and cooker hood, integrated fridge/freezer, washing machine and dishwasher, cupboard housing gas central heating boiler, ceramic tiled flooring, radiator.

#### Lounge/Dining Room

Double glazed double doors to rear opening onto 2 Juliette balconies overlooking the communal gardens, double glazed window to side with a sylvan view, 2 radiators, coved ceiling, fitted carpet.

#### Bedroom 1

Double glazed doors opening onto a Juliette balcony with views over the communal gardens, extensive fitted wardrobes, radiator, coved ceiling, fitted carpet.

#### **En Suite Shower Room**

Double glazed window to side, matching white suite comprising shower cubicle, pedestal wash hand basin, low flush WC, ceramic tiled flooring, wall mirror, fitted towel rail.

#### Bedroom 2

fitted wardrobes, radiator, fitted carpet, coved ceiling.