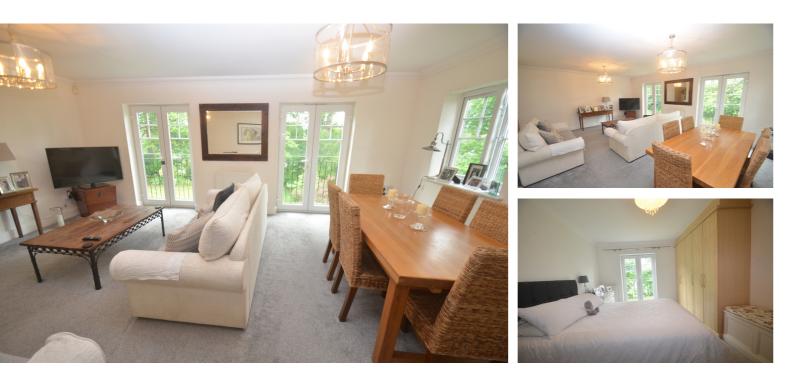

#### Lounge/Dining Room

Double glazed double doors to rear opening onto 2 Juliette balconies overlooking the communal gardens, double glazed window to side with a sylvan view, 2 radiators, coved ceiling, fitted carpet.

#### Bedroom 1

Double glazed doors opening onto a Juliette balcony with views over the communal gardens, extensive fitted wardrobes, radiator, coved ceiling, fitted carpet.