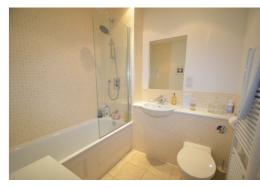

#### Bathroom

power shower and glass screen, wash hand basin, concealed flush WC, heated towel rail,

#### Utilities

MAINS - Electricity, Gas, Water and Sewerage.

Matching white suite comprising panelled bath, part ceramic tiled walls, ceramic tiled flooring.

Double glazed window to side with sylvan view,