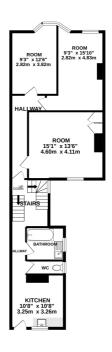

The ground floor and basement is let for a term of three years from 01 March 2023 producing an income of £12,000 PAX. Further details and copy lease on request.

The first second and third floors are vacant and are made up of eight rooms plus kitchen, bathroom and WC making this an ideal property to be converted into self contained flats or HMO'S, subject to the necessary planning consents. Access to the residential accommodation is via the alleyway to the left of the property for both pedestrians and vehicles with rights granted to the freeholder.

LOWEST FLOOR 821 sq.ft. (76.2 sq.m.) approx.

Whits every attempt has been made to ensure the accuracy of the floright contained here, measures of does worknown has been made to ensure the accuracy of the floright contained here, measures of does, wedness, come and any other items are approximate and no responsibility is been for any exercision or ma-stratement. This just his of initiative purpose only and chaldle be used as such by prospectine purchaser. This services, systems and appliances about here not deen tested and no guar to be applicable of the production of the p