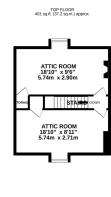

The ground floor and basement is let for a term of three years from 01 March 2023 producing an income of £12,000 PAX. Further details and copy lease on request.

The first second and third floors are vacant and are made up of eight rooms plus kitchen, bathroom and WC making this an ideal property to be converted into self contained flats or HMO'S, subject to the necessary planning consents. Access to the residential accommodation is via the alleyway to the left of the property for both pedestrians and vehicles with rights granted to the freeholder.