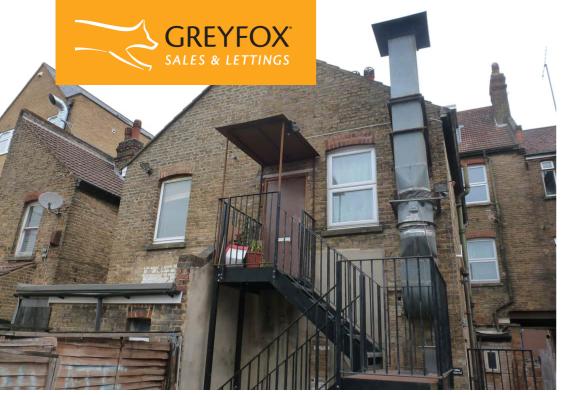

### **Description**

\*\* REDUCED PRICE \*\*

We are offering this entire building for sale, with the benefit of the investment income from the ground floor café with basement and vacant residential upper floors, plus parking for one car and a stand alone garage.

The ground floor and basement is let for a term of three years from 01 March 2023 producing an income of £12,000 PAX. Further details and copy lease on request.

The first second and third floors are vacant and are made up of eight rooms plus kitchen, bathroom and WC making this an ideal property to be converted into self contained flats or HMO'S, subject to the necessary planning consents. Access to the residential accommodation is via the alleyway to the left of the property for both pedestrians and vehicles with rights granted to the freeholder.

#### **Local Area**

Situated at the eastern end of the High street, opposite the junction of Upbury Way, close to the pedestrianised part of the town. Majority of the properties along this part of the High street are a mix of small independent businesses and residential properties.