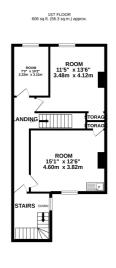

The ground floor and basement is let for a term of three years from 01 March 2023 producing an income of £12,000 PAX. Further details and copy lease on request.

The first second and third floors are vacant and are made up of eight rooms plus kitchen, bathroom and WC making this an ideal property to be converted into self contained flats or HMO'S, subject to the necessary planning consents. Access to the residential accommodation is via the alleyway to the left of the property for both pedestrians and vehicles with rights granted to the freeholder.