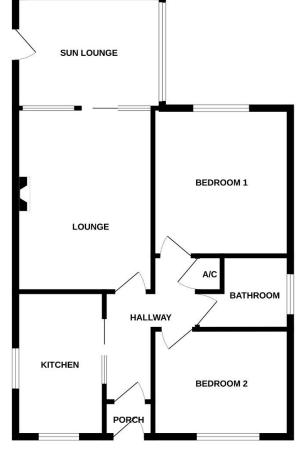

The hallway welcomes visitors with doors to all main rooms. At the rear is a lounge with the advantage of an attractive fireplace with a coal effect electric fire. There are patio doors leading into a delightful sun lounge with door out to the garden.

At the front of the bungalow is a dual aspect kitchen, which is fitted with a range of wall and base units with space and plumbing for appliances.

There are two double bedrooms, one at the rear of the property and one at the front with the main bathroom between them.

The bathroom is fitted with a panel bath with shower over, a pedestal wash basin and low level wc.

The bungalow has the benefit of gas central heating and upvc double glazed windows and doors.

The rear garden is lovely, planted with a range of mature plants and shrubs, with a mature hedgerow boundary. There is a patio, garden shed and gated side access to the front of the property.

| Ground Floor |            |
|--------------|------------|
| Lounge       | 15′x11′3″  |
| Kitchen      | 11′9″x7′3″ |
| Sun Lounge   | 12′1″x9′   |
| Bedroom 1    | 12′1″x11′3 |
| Bedroom 2    | 11′4″x8′5″ |
| Bathroom     | 6′x5′7″    |