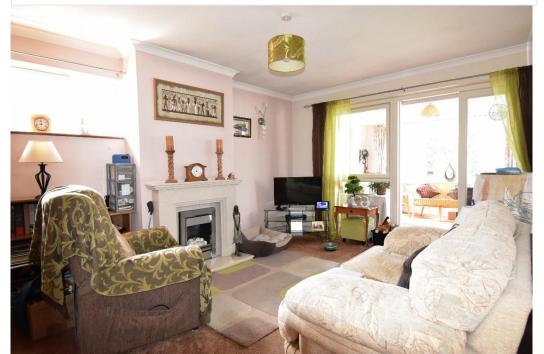

The hallway welcomes visitors with doors to all main rooms. At the rear is a lounge with the advantage of an attractive fireplace with a coal effect electric fire. There are patio doors leading into a delightful sun lounge with door out to the garden.