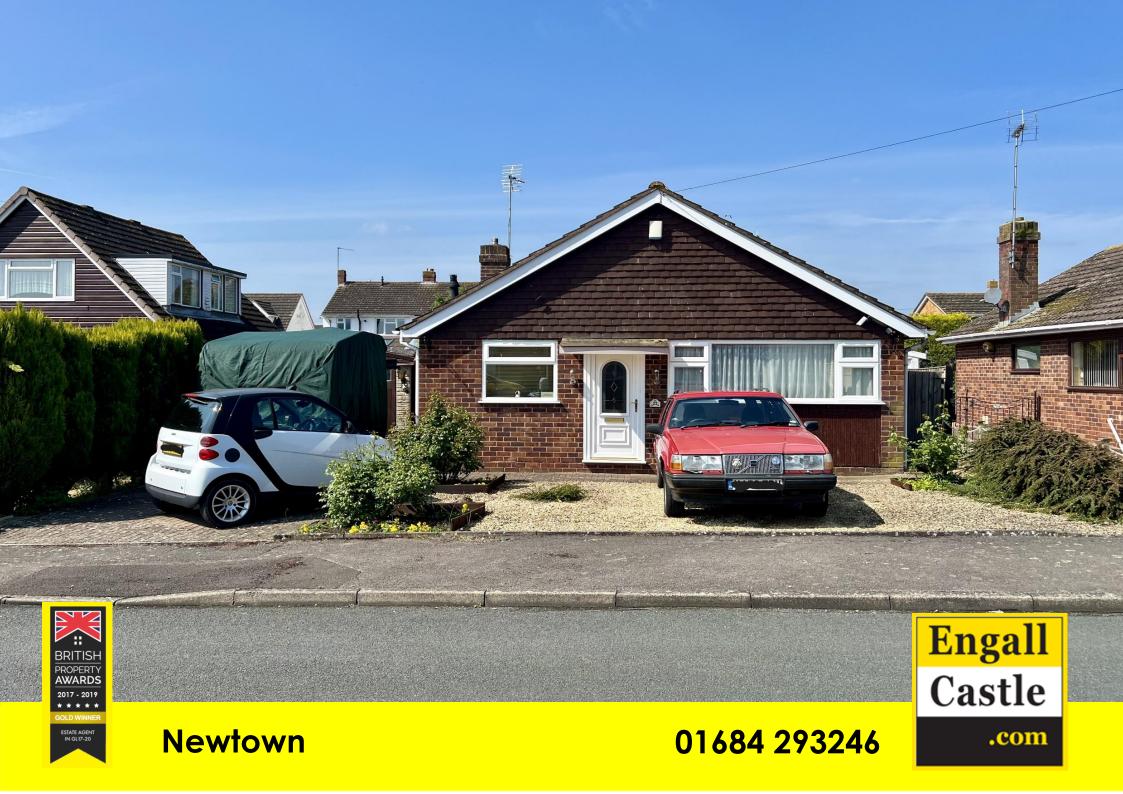

## 23 Rosefield Crescent, Newtown, Tewkesbury, GL20 8EQ

This is a lovely traditional, detached bungalow built in the mid 60s and now offers new owners the opportunity to enjoy this home and delightful garden and make it theirs.

At the front there is ample block paved driveway parking in front of the detached single garage, with the front being gravel for low maintenance.

Newtown is a popular area of Tewkesbury with easy access to the town centre and being within easy walking distance of a supermarket and convenience store, bus routes and countryside walks it is a great location for those thinking of downsizing.