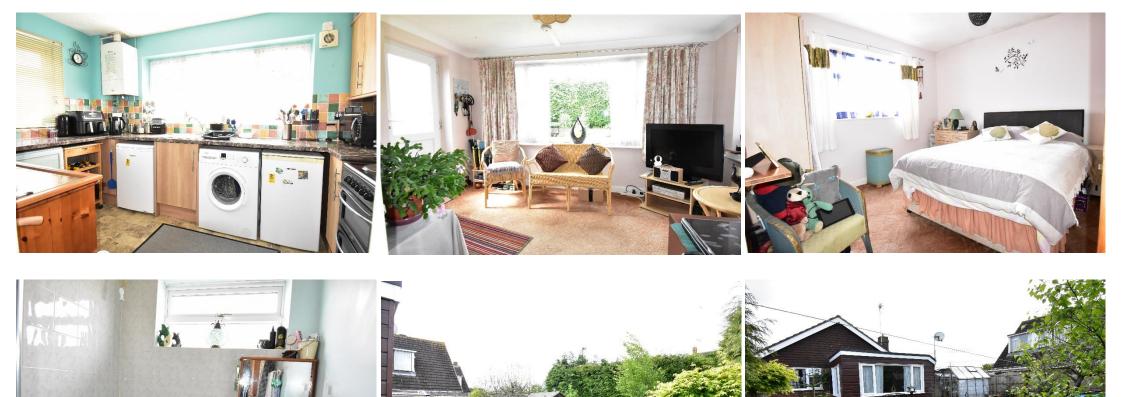

The hallway welcomes visitors with doors to all main rooms. At the rear is a lounge with the advantage of an attractive fireplace with a coal effect electric fire. There are patio doors leading into a delightful sun lounge with door out to the garden.

At the front of the bungalow is a dual aspect kitchen, which is fitted with a range of wall and base units with space and plumbing for appliances.

There are two double bedrooms, one at the rear of the property and one at the front with the main bathroom between them.

The bathroom is fitted with a panel bath with shower over, a pedestal wash basin and low level wc.

The bungalow has the benefit of gas central heating and upvc double glazed windows and doors.

The rear garden is lovely, planted with a range of mature plants and shrubs, with a mature hedgerow boundary. There is a patio, garden shed and gated side access to the front of the property.

At the front there is ample block paved driveway parking in front of the detached single garage, with the front being gravel for low maintenance.

Newtown is a popular area of Tewkesbury with easy access to the town centre and being within easy walking distance of a supermarket and convenience store, bus routes and countryside walks it is a great location for those thinking of downsizing.