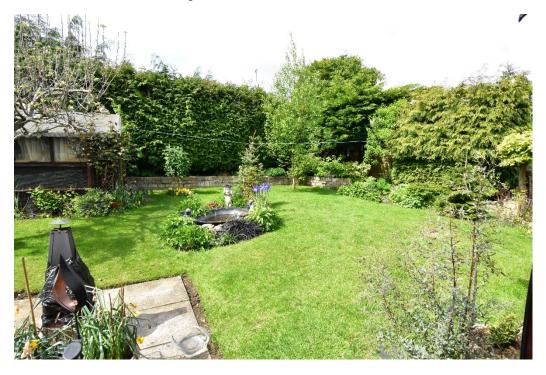

The bathroom is fitted with a panel bath with shower over, a pedestal wash basin and low level wc.

The bungalow has the benefit of gas central heating and upvc double glazed windows and doors.

The rear garden is lovely, planted with a range of mature plants and shrubs, with a mature hedgerow boundary. There is a patio, garden shed and gated side access to the front of the property.