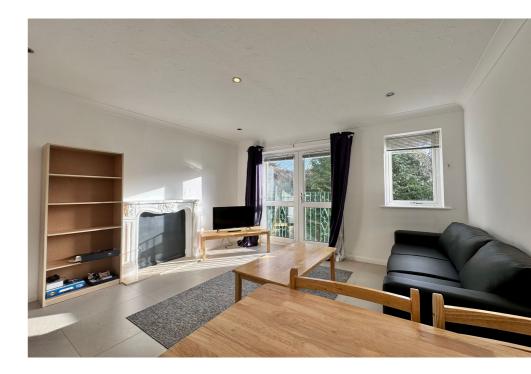

## **About the Property**

The apartment boasts a spacious layout, featuring a fitted kitchen equipped with a gas hob, electric oven, and washer/dryer. The living room offers a Juliette balcony, letting in plenty of natural light, and includes a charming feature fireplace. The accommodation further benefits from one generously sized double bedroom with built in wardrobes, a large single bedroom, as well as a fitted bathroom complete with a bath and shower over the bath.