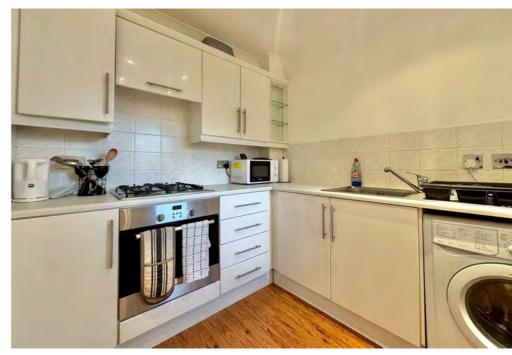

## **About the Property**

The apartment boasts a spacious layout, featuring a fitted kitchen equipped with a gas hob, electric oven, and washer/dryer. The living room offers a Juliette balcony, letting in plenty of natural light, and includes a charming feature fireplace. The accommodation further benefits from one generously sized double bedroom with built in wardrobes, a large single bedroom, as well as a fitted bathroom complete with a bath and shower over the bath.