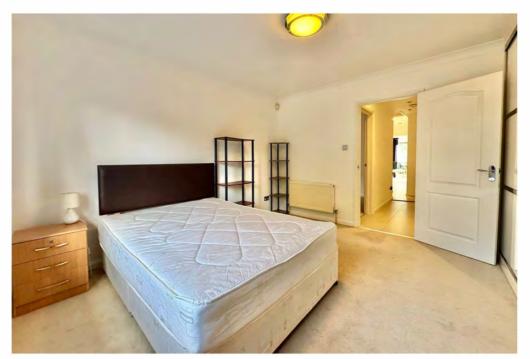

## **About the Property**

The apartment boasts a spacious layout, featuring a fitted kitchen equipped with a gas hob, electric oven, and washer/dryer. The living room offers a Juliette balcony, letting in plenty of natural light, and includes a charming feature fireplace. The accommodation further benefits from one generously sized double bedroom with built in wardrobes, a large single bedroom, as well as a fitted bathroom complete with a bath and shower over the bath.