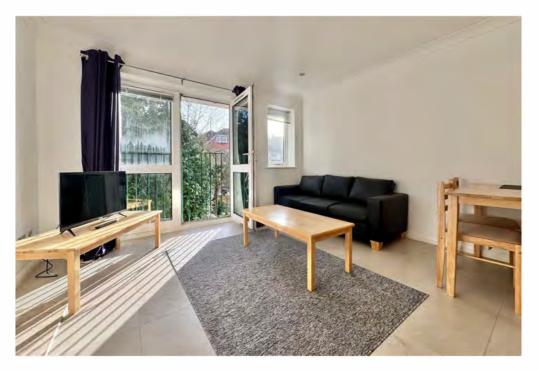

## **About the Property**

The apartment boasts a spacious layout, featuring a fitted kitchen equipped with a gas hob, electric oven, and washer/dryer. The living room offers a Juliette balcony, letting in plenty of natural light, and includes a charming feature fireplace. The accommodation further benefits from one generously sized double bedroom with built in wardrobes, a large single bedroom, as well as a fitted bathroom complete with a bath and shower over the bath.