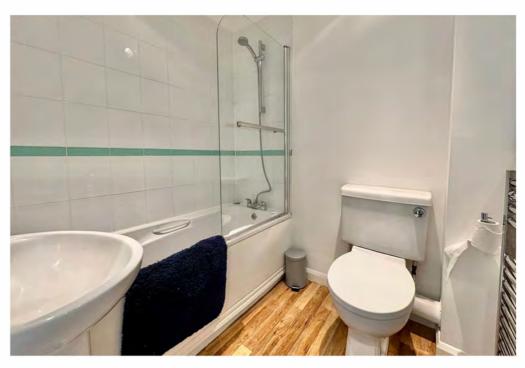

## **About the Property**

The apartment boasts a spacious layout, featuring a fitted kitchen equipped with a gas hob, electric oven, and washer/dryer. The living room offers a Juliette balcony, letting in plenty of natural light, and includes a charming feature fireplace. The accommodation further benefits from one generously sized double bedroom with built in wardrobes, a large single bedroom, as well as a fitted bathroom complete with a bath and shower over the bath.