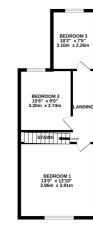

BASEMENT LEVEL 157 sq.ft. (14.6 sq.m.) approx.

GROUND FLOOR 508 sq.ft. (47.2 sq.m.) appro

1ST FLOOR 405 sq.ft. (37.6 sq.m.) appro

TOTAL FLOOR AREA: 1070 sq.ft. (99.4 sq.m.) approx. Whist every attempt has been made to ensure the accuracy of the floorplan contained here, measurements of doors, windows, nooms and any other items are approximate and no responsibility is taken for any error, omission or mis-statement. This plan is for illustrative purposes only and should be used as such by any prospective purchaser. The services, systems and ang plances shown have not been tested and no guarantee as to their operability or efficiency can be given. Made with Metropic #2020