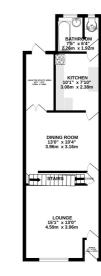

BASEMENT LEVEL 157 sq.ft. (14.6 sq.m.) approx.

GROUND FLOOR 508 sq.ft. (47.2 sq.m.) appro

1ST FLOOR 405 sq.ft. (37.6 sq.m.) appro

TOTAL FLOOR AREA: 1070 sq.ft. (99.4 sq.m.) approx. Whist every attempt has been made to ensure the accuracy of the floorplan contained here, measurements of doors, windows, nooms and any other items are approximate and no responsibility is taken for any error, omission or mis-statement. This plan is for illustrative purposes only and should be used as such by any prospective purchaser. The services, systems and ang plances shown have not been tested and no guarantee as to their operability or efficiency can be given. Made with Metropic #2020