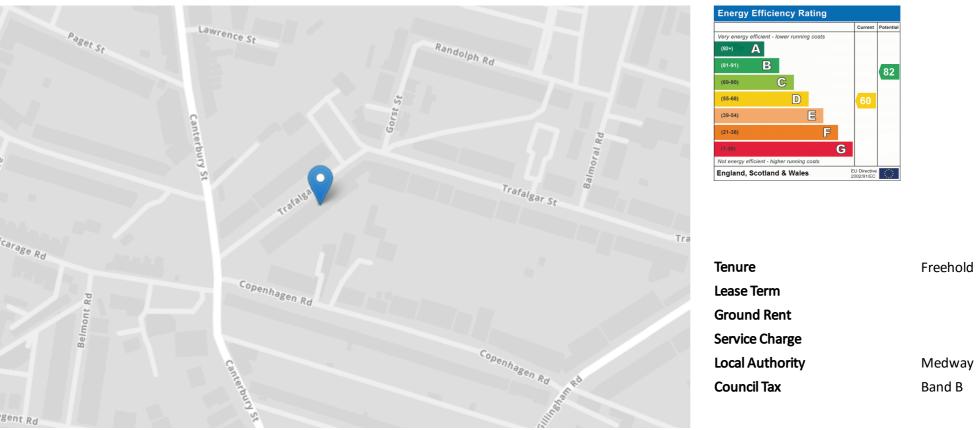

Centre and more.

BASEMENT LEVEL 157 sq.ft. (14.6 sq.m.) approx.



GROUND FLOOR 508 sq.ft. (47.2 sq.m.) appro

1ST FLOOR 405 sq.ft. (37.6 sq.m.) appro





TOTAL FLOOR AREA: 1070 sq.ft. (99.4 sq.m.) approx. Whist every attempt has been made to ensure the accuracy of the floorplan contained here, measurements of doors, windows, nooms and any other items are approximate and no responsibility is taken for any error, omission or mis-statement. This plan is for illustrative purposes only and should be used as such by any prospective purchaser. The services, systems and ang plances shown have not been tested and no guarantee as to their operability or efficiency can be given. Made with Metropic #2020

















#### **Property Location**

#### Trafalgar Street, Gillingham, Kent, ME7 4RL



## **Greyfox Walderslade**

Unit 2, Thetford House Walderslade Village Centre Walderslade Road Chatham Kent ME5 9LR Tel: 01634 672227 Email: walderslade@greyfox.co.uk

#### **Greyfox Rainham**

67C High Street Rainham Kent ME8 7HS

Tel: 01634 377737 Email: rainham@greyfox.co.uk

#### Agent Notes

These particulars are prepared as a general guide to a broad description of the property and should not be relied upon as a statement or representation of fact and do not constitute part of an offer or contract. The seller does not make or give nor do our employees or Greyfox have authority to make or give any representation or warranty to the property. We have not carried out a structural survey and the services, appliances and specific fittings have not been tested. All photographs, measuremen