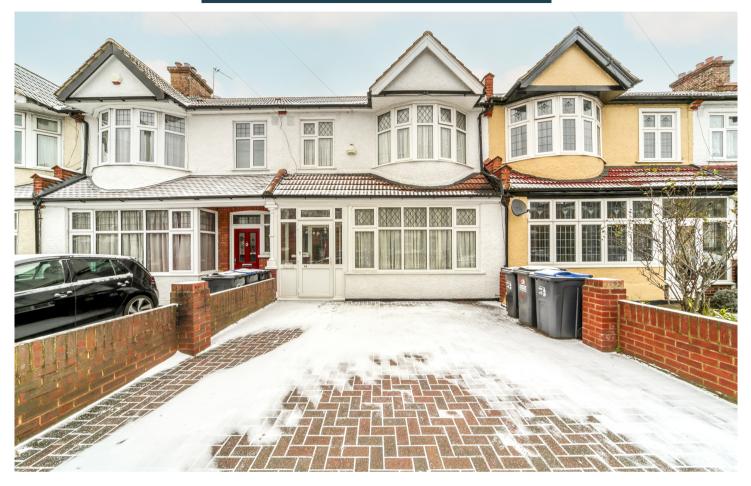

## Truuli

Waddon Road, Croydon, Surrey, CR0 £475,000 Freehold

- Large family home
- No onward chain
- Abundance of living space on the ground floor.
- Large driveway
- Rear access to the garden

- Over 1300 square feet of living space
- Walking distance of Waddon Station & Wandle Park Tram Stop
- Close to Purley Retail Park
- Wandle Park is a short walk away

## Waddon Road, Croydon, Surrey, CR0

## £475,000 Freehold

Please click here to view further details about this spacious home and to arrange a viewing.

Waddon Road, Croydon, CRO TOTALFLOOD AREA: 1352 egft. (125.6 sq.m), approx. White every attempt boarm input in service the accuracy of the horperan canadra free, measurements of door, windows, norm, and any other terms are approximate and no responsibility is taken for any error measurement. This pain is for influentable propose only and studie bus less also they any prospective purchase. The service, systems and applications show how not been tested and no guarantee to the service of the s