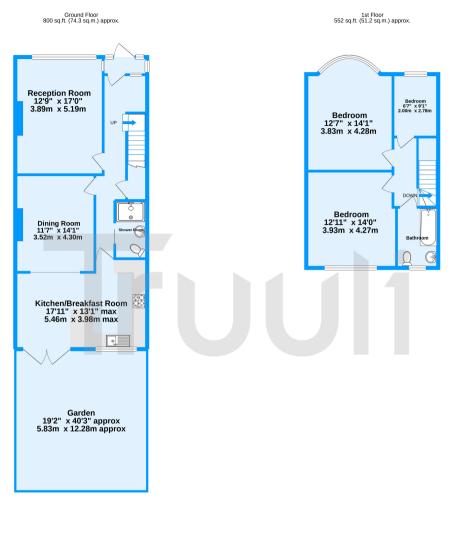

## Truuli

Waddon Road, Croydon, Surrey, CR0 £475,000 Freehold

- Large family home
- No onward chain
- Abundance of living space on the ground floor.
- Large driveway
- Rear access to the garden

- Over 1300 square feet of living space
- Walking distance of Waddon Station & Wandle Park Tram Stop
- Close to Purley Retail Park
- Wandle Park is a short walk away

## £475,000 Freehold

Please click here to view further details about this spacious home and to arrange a viewing.

Waddon Road, Croydon, CRO TOTALFLOOD AREA: 1352 egft. (125.6 sq.m), approx. White every attempt boarm input in service the accuracy of the horperan canadra free, measurements of door, windows, norm, and any other terms are approximate and no responsibility is taken for any error measurement. This pain is for influentable propose only and studie bus less also they any prospective purchase. The service, systems and applications show how not been tested and no guarantee to the service of the s