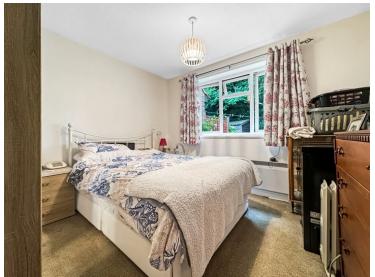

#### Bathroom

Bedroom 1

10' 4" x 10' 10" (3.15m x 3.30m)

#### Bedroom 2

6' 7" x 9' 0" (2.01m x 2.74m)