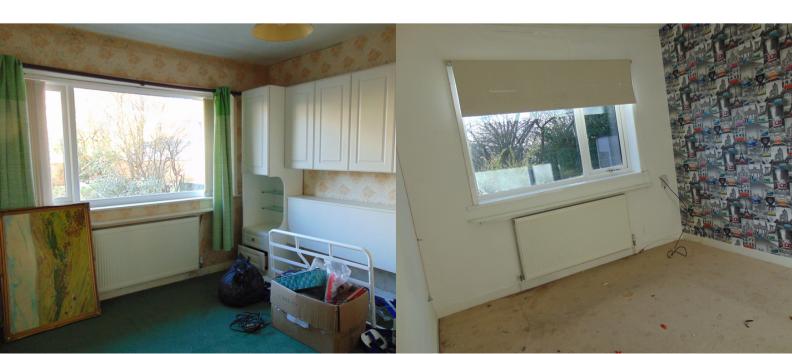

## **Bedroom One**

3.7m x 3.6m (12' 2" x 11' 10") having a range of fitted wardrobes, and having a Upvc double glazed window to the front and a radiator.

# **Bedroom Two**

 $3.6m \times 2.7m (11' 10" \times 8' 10")$  with a Upvc double glazed window to the rear and a radiator.