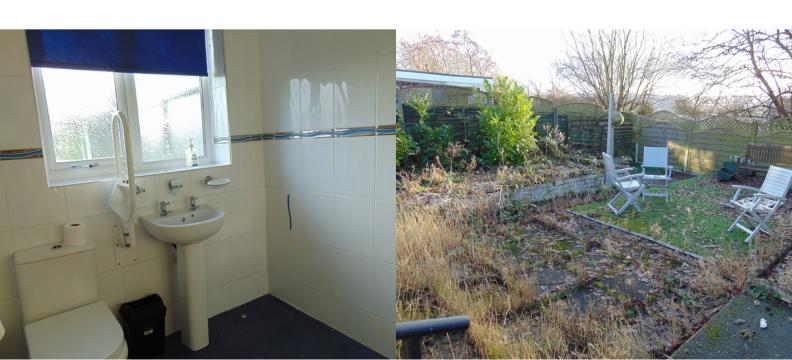

#### Wet Room

2.3m x 1.7m (7' 7" x 5' 7") a modern three piece wet room comprising of a low level W/C, pedestal wash basin and shower with screen. Upvc double glazed window to the rear.

# Garden

Being paved for ease of maintenance and having artificial turf. Enclosed panel fencing.