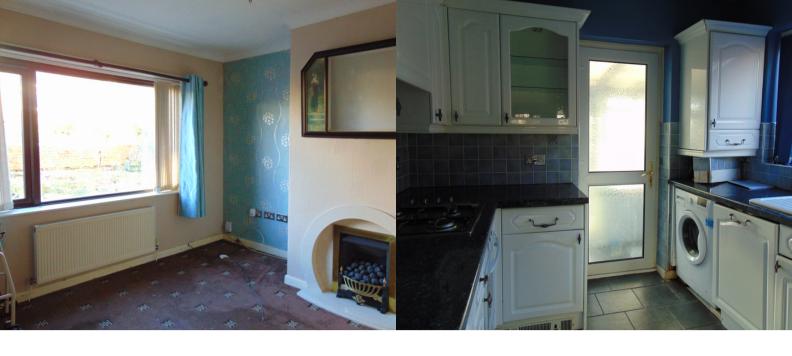

# Sitting Room

4.2m x 3.6m (13' 9" x 11' 10") with a Upvc double glazed window to the front, feature gas fire and a radiator.

#### Kitchen

2.9m x 2.6m (9' 6" x 8' 6") a modern range of fitted wall and base units that boast a rolled edge working surface that incorporates a one bowl sink and drainer. Tiled effect splash back and having a Upvc double glazed window to the rear and door leading to rear porch. Ample space for appliances and having an integrated four ring gas hob and oven with cooker hood over.