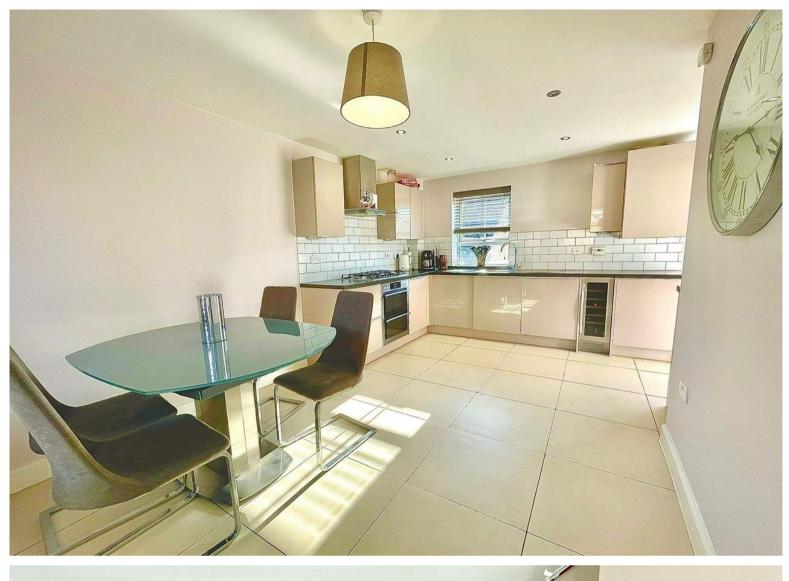

As you step into this beautiful family home you are greeted by a spacious entry hall, which leads to the downstairs cloakroom, sitting room, and the kitchen / dining room. The first floor comprises of the master bedroom with an en-suite, the fourth double bedroom and family bathroom. The second floor comprises of two more double bedrooms, with a Jack and Jill en-suite connected to bedroom two, built in wardrobes and landing area. Outside, the property offers a beautiful landscaped rear garden and a single garage. There is also double glazing throughout the property and it is offered for sale with no upper chain.

### **ROOM DESCRIPTIONS**

**ENTRANCE HALL** 

KITCHEN / DINING ROOM

16' 1" x 16' 9" (4.90m x 5.11m)

**SITTING ROOM** 

16' 2" x 10' 2" (4.93m x 3.10m)

**DOWNSTAIRS CLOAKROOM** 

**FIRST FLOOR** 