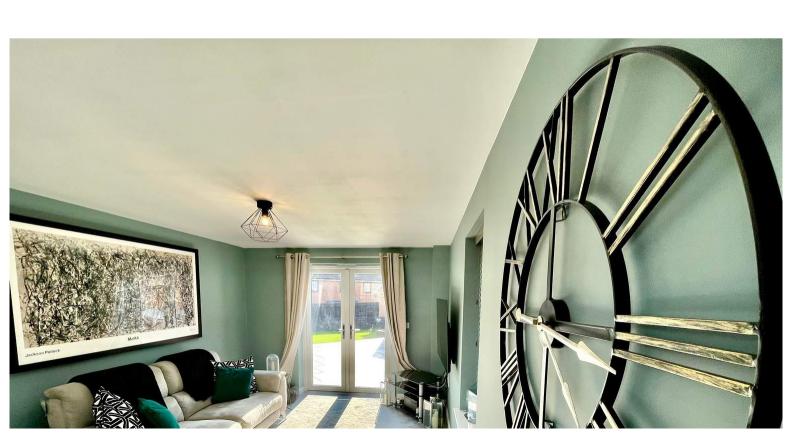

### **ROOM DESCRIPTIONS**

**ENTRANCE HALL** 

KITCHEN / DINING ROOM

16' 1" x 16' 9" (4.90m x 5.11m)

**SITTING ROOM** 

16' 2" x 10' 2" (4.93m x 3.10m)

**DOWNSTAIRS CLOAKROOM** 

**FIRST FLOOR** 