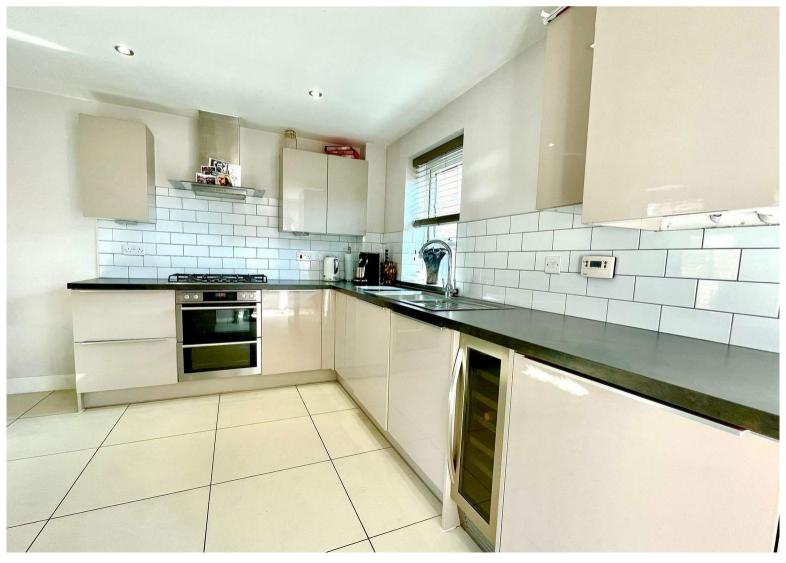

As you step into this beautiful family home you are greeted by a spacious entry hall, which leads to the downstairs cloakroom, sitting room, and the kitchen / dining room. The first floor comprises of the master bedroom with an en-suite, the fourth double bedroom and family bathroom. The second floor comprises of two more double bedrooms, with a Jack and Jill en-suite connected to bedroom two, built in wardrobes and landing area. Outside, the property offers a beautiful landscaped rear garden and a single garage. There is also double glazing throughout the property and it is offered for sale with no upper chain.

### **ROOM DESCRIPTIONS**

**ENTRANCE HALL** 

KITCHEN / DINING ROOM

16' 1" x 16' 9" (4.90m x 5.11m)

**SITTING ROOM** 

16' 2" x 10' 2" (4.93m x 3.10m)

**DOWNSTAIRS CLOAKROOM** 

**FIRST FLOOR** 