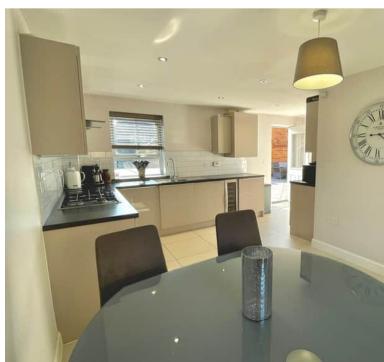

### **ROOM DESCRIPTIONS**

**ENTRANCE HALL** 

KITCHEN / DINING ROOM

16' 1" x 16' 9" (4.90m x 5.11m)

**SITTING ROOM** 

16' 2" x 10' 2" (4.93m x 3.10m)

**DOWNSTAIRS CLOAKROOM** 

**FIRST FLOOR** 