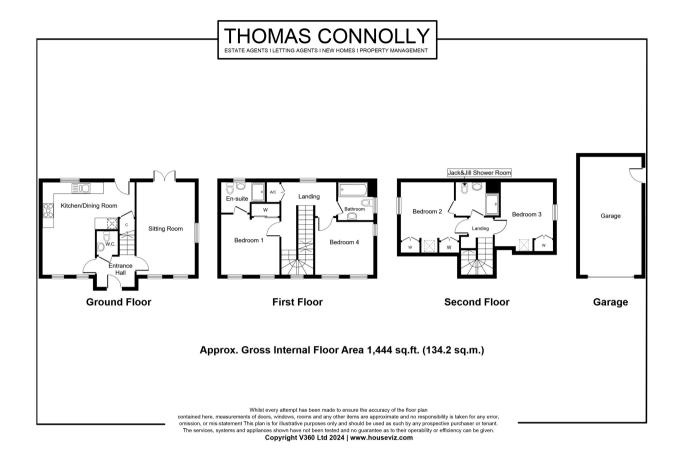

### **ROOM DESCRIPTIONS**

**ENTRANCE HALL** 

KITCHEN / DINING ROOM

16' 1" x 16' 9" (4.90m x 5.11m)

**SITTING ROOM** 

16' 2" x 10' 2" (4.93m x 3.10m)

**DOWNSTAIRS CLOAKROOM** 

**FIRST FLOOR** 

**BEDROOM ONE** 

10' 10" x 10' 4" (3.30m x 3.15m)

**EN-SUITE TO BEDROOM ONE** 

**BEDROOM FOUR** 

9' 7" x 10' 3" (2.92m x 3.12m)

**FAMILY BATHROOM** 

**SECOND FLOOR** 

**BEDROOM TWO** 

12' 8" x 10' 9" (3.86m x 3.28m)

**JACK AND JILL EN-SUITE** 

**BEDROOM THREE** 

12' 8" x 9' 9" (3.86m x 2.97m)

**REAR GARDEN** 

**SINGLE GARAGE** 

## FLOORPLAN & EPC