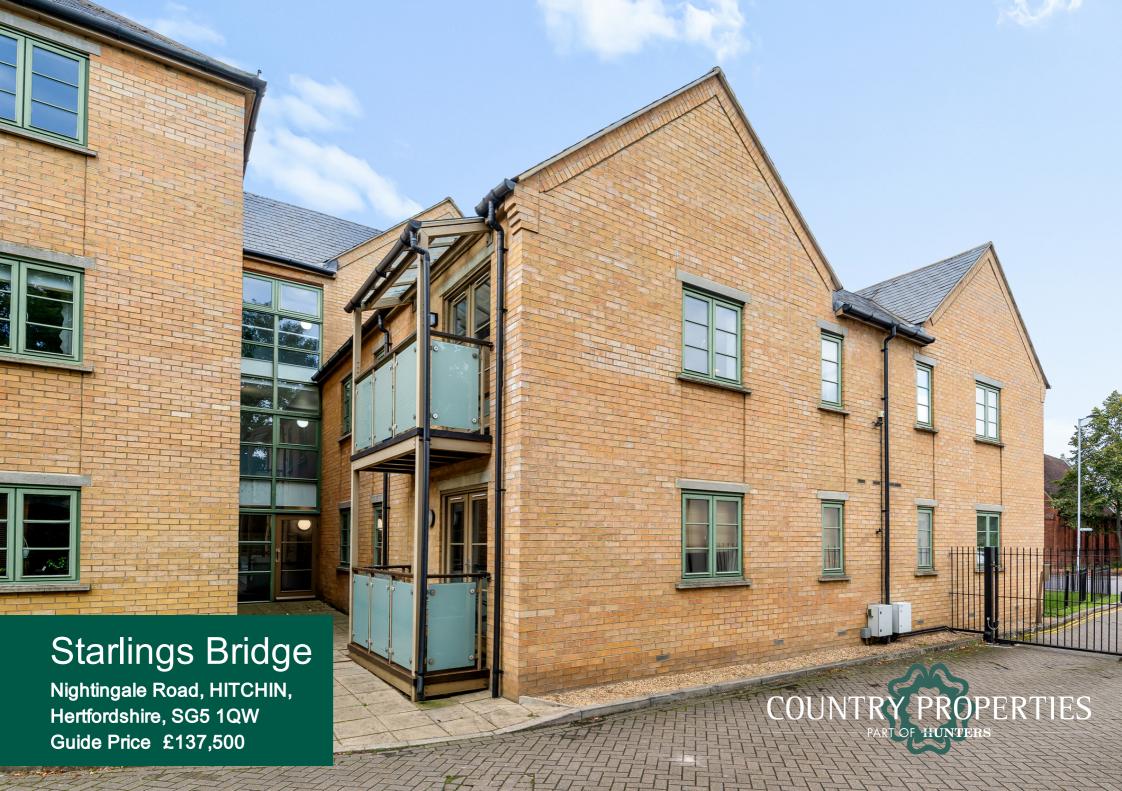

Offered to the market with no chain and the option of 50% shared ownership or 100% ownership is this immaculate two bedroom first floor apartment. The property benefits from living room with Juliet balcony, modern fitted kitchen with fitted appliances, two generous bedrooms and bathroom with W.C, wash hand basin and bath with shower attachment. The development has secure underground parking for residents and is located in a desirable location close by Hitchin town and Hitchin railway station.

- Two Bedroom first floor apartment
- · Living Room with juliet balcony
- Available for 50% or 100% share
- Secure underground parking
- 0.8 mile, 17 min walk to Hitchin town centre (as per Google maps)
- 0.5 mile, 12 min walk to Hitchin train station (as per Google maps)
- No chain