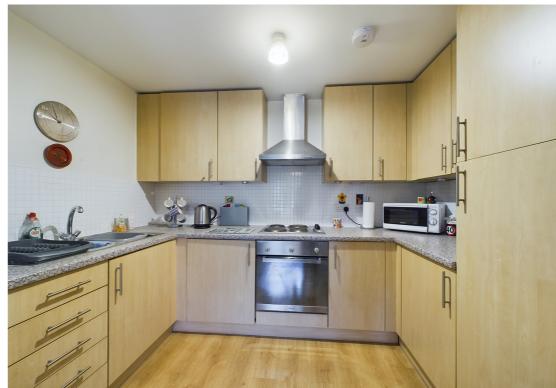

Offered to the market with no chain and the option of 50% shared ownership or 100% ownership is this immaculate two bedroom first floor apartment. The property benefits from living room with Juliet balcony, modern fitted kitchen with fitted appliances, two generous bedrooms and bathroom with W.C, wash hand basin and bath with shower attachment. The development has secure underground parking for residents and is located in a desirable location close by Hitchin town and Hitchin railway station.