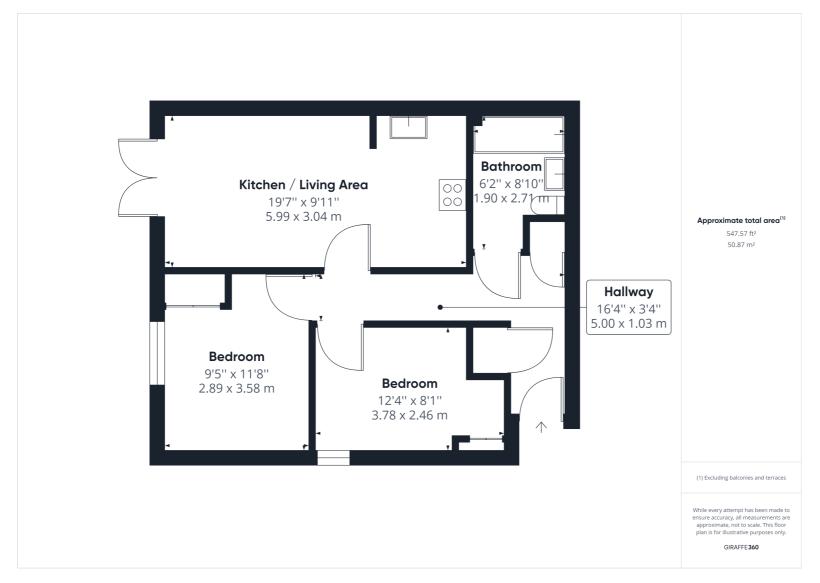

Offered to the market with no chain and the option of 50% shared ownership or 100% ownership is this immaculate two bedroom first floor apartment. The property benefits from living room with Juliet balcony, modern fitted kitchen with fitted appliances, two generous bedrooms and bathroom with W.C, wash hand basin and bath with shower attachment. The development has secure underground parking for residents and is located in a desirable location close by Hitchin town and Hitchin railway station.

- Two Bedroom first floor apartment
- · Living Room with juliet balcony
- Available for 50% or 100% share
- Secure underground parking
- 0.8 mile, 17 min walk to Hitchin town centre (as per Google maps)
- 0.5 mile, 12 min walk to Hitchin train station (as per Google maps)
- No chain

All measurements are approximate and quoted in metric with imperial equivalents and for general guidance only and whilst every attempt has been made to ensure accuracy, they must not be relied on. The fixtures, fittings and appliances referred to have not been tested and therefore no guarantee can be given and that they are in working order. Internal photographs are reproduced for general information and it must not be inferred that any item shown is included with the property. For a free valuation, contact the numbers listed on the brochure.