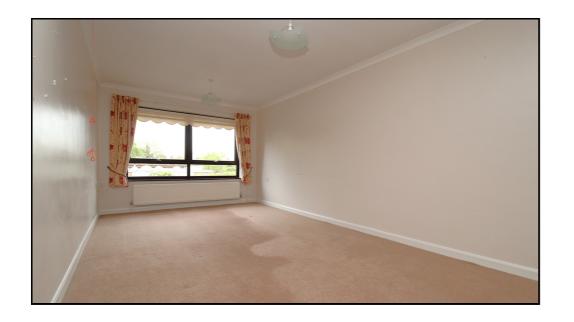

### **Bedroom One:**

Two double glazed windows to rear, fitted wardrobes with sliding doors, storage cupboard, radiator, carpet as fitted, coving to ceiling.

#### **Bedroom Two:**

Double glazed window to front, radiator, carpet as fitted.