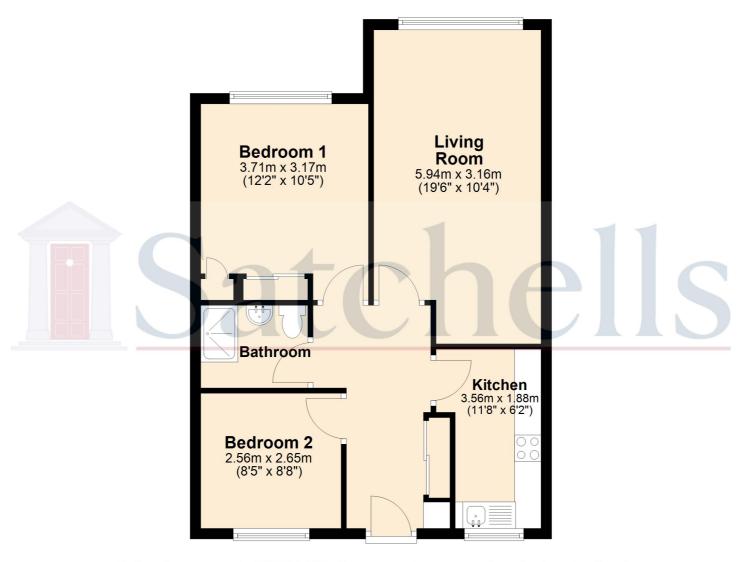

## **Ground Floor: Entrance Hall:**

Doors giving access to all rooms, storage cupboards, carpet as

#### **Open Plan Lounge/Diner:**

Double glazed window to rear, carpet as fitted, coving to ceiling, radiator.

#### Kitchen:

fitted.

A range of wall and base units with worktop over and tiled splash back, plumbed appliances, space for fridge/freezer, washing machine and dishwasher, lino flooring, boiler.

### **Bedroom One:**

Two double glazed windows to rear, fitted wardrobes with sliding doors, storage cupboard, radiator, carpet as fitted, coving to ceiling.

#### **Bedroom Two:**

Double glazed window to front, radiator, carpet as fitted.

#### Bathroom:

Corner shower with sliding doors, wash hand basin with vanity unit and low level WC, partially tiled walls, extractor fan, heated towel radiator, wall mirror, bathroom cabinets, lino flooring.

#### **Ground Floor**

For illustrative purposes only - NOT TO SCALE - Measurements shown are approximate. The size and position of doors, windows, appliances and other features are approximate.

Plan produced using PlanUp.