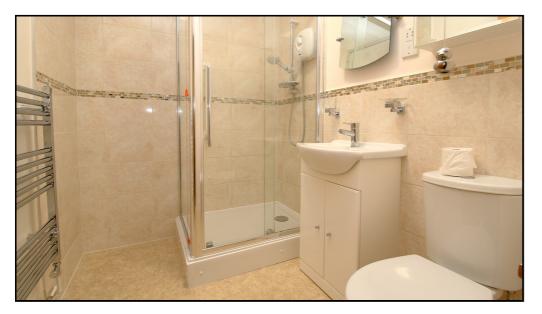

#### Bathroom:

Corner shower with sliding doors, wash hand basin with vanity unit and low level WC, partially tiled walls, extractor fan, heated towel radiator, wall mirror, bathroom cabinets, lino flooring.