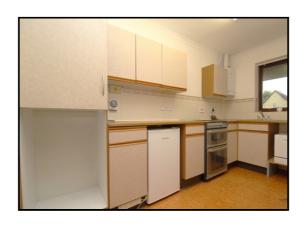

#### Kitchen:

fitted.

A range of wall and base units with worktop over and tiled splash back, plumbed appliances, space for fridge/freezer, washing machine and dishwasher, lino flooring, boiler.