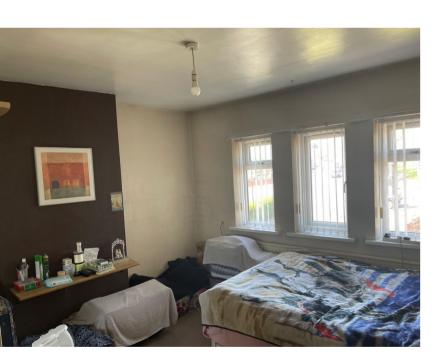

# Bedroom one

Three double glazed windows to front elevation and gas central heating radiator.