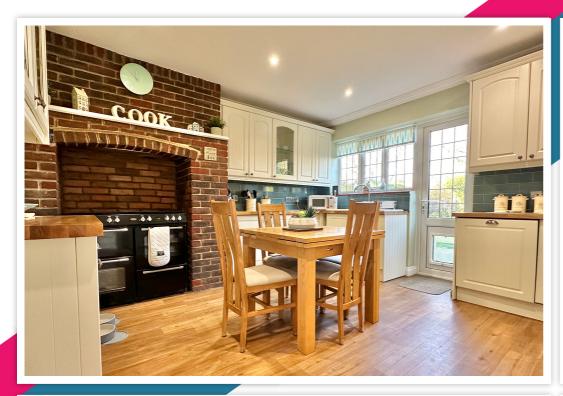

# AT A GLANCE...

A charming 1930s detached house is being offered for sale by Bexhill Estates. In a prime location just 0.3 miles from Cooden Beach, this house boasts abundant natural light and well-proportioned accommodation including; a dual-aspect lounge with a feature log burner. There is a separate dining room, a cloakroom and a modern fitted kitchen/breakfast room featuring a range of matching wall and base units and solid oak work surfaces. There is an attractive brick fireplace with a freestanding cooker and integral appliances including an under-counter fridge & freezer and a dishwasher. Adjacent to the kitchen is a separate utility room with space and plumbing for appliances. On the first floor, you will find a master bedroom with extensive fitted wardrobes and an en-suite shower room. There are three further double bedrooms and a modern four-piece family bathroom. A distant view of the sea is also available from both front-facing bedrooms. Furthermore, the property has a boarded loft space, gas central heating and is fully double glazed. The roof was also replaced in 2015.