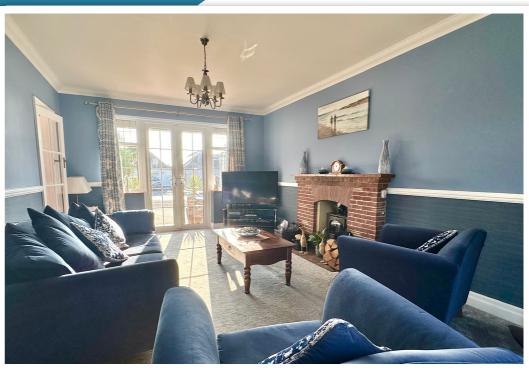

# AT A GLANCE...

A charming 1930s detached house is being offered for sale by Bexhill Estates. In a prime location just 0.3 miles from Cooden Beach, this house boasts abundant natural light and well-proportioned accommodation including; a dual-aspect lounge with a feature log burner. There is a separate dining room, a cloakroom and a modern fitted kitchen/breakfast room featuring a range of matching wall and base units and solid oak work surfaces. There is an attractive brick fireplace with a freestanding cooker and integral appliances including an under-counter fridge & freezer and a dishwasher. Adjacent to the kitchen is a separate utility room with space and plumbing for appliances. On the first floor, you will find a master bedroom with extensive fitted wardrobes and an en-suite shower room. There are three further double bedrooms and a modern four-piece family bathroom. A distant view of the sea is also available from both front-facing bedrooms. Furthermore, the property has a boarded loft space, gas central heating and is fully double glazed. The roof was also replaced in 2015.