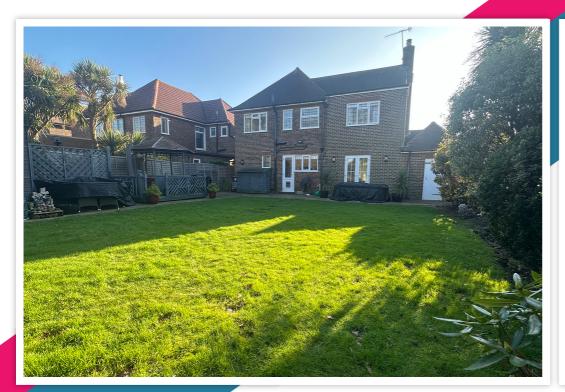

#### **OUTSIDE** -

The front of the property has a block-paved driveway and access into the garage via an electric up & over door. The garage benefits from power & light.

The rear garden is predominantly laid and features a patio area, a decked seating area, a hot tub beneath a gazebo, two timber-framed sheds sheds, a variety of mature trees and shrubs. Side access is available to the front of the property.