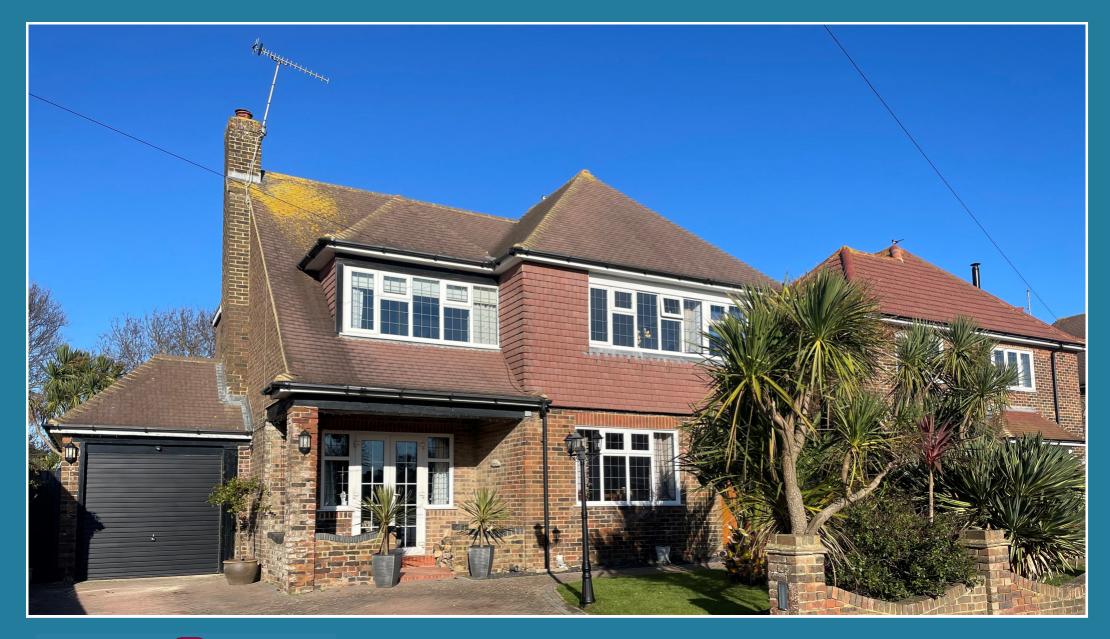

# AT A GLANCE...

A charming 1930s detached house is being offered for sale by Bexhill Estates. In a prime location just 0.3 miles from Cooden Beach, this house boasts abundant natural light and well-proportioned accommodation including; a dual-aspect lounge with a feature log burner. There is a separate dining room, a cloakroom and a modern fitted kitchen/breakfast room featuring a range of matching wall and base units and solid oak work surfaces. There is an attractive brick fireplace with a freestanding cooker and integral appliances including an under-counter fridge & freezer and a dishwasher. Adjacent to the kitchen is a separate utility room with space and plumbing for appliances. On the first floor, you will find a master bedroom with extensive fitted wardrobes and an en-suite shower room. There are three further double bedrooms and a modern four-piece family bathroom. A distant view of the sea is also available from both front-facing bedrooms. Furthermore, the property has a boarded loft space, gas central heating and is fully double glazed. The roof was also replaced in 2015.

## **Key Features:**

- 1930s Detached House
- Four Double Bedrooms
- Two Receptions Rooms
- Off-Road Parking & Garage
- Highly Desirable Cooden Location
- Two Bathrooms
- Modern Kitchen/breakfast Room & Utility Room
- Distant Sea Views From First Floor

#### **OUTSIDE** -

The front of the property has a block-paved driveway and access into the garage via an electric up & over door. The garage benefits from power & light.

The rear garden is predominantly laid and features a patio area, a decked seating area, a hot tub beneath a gazebo, two timber-framed sheds sheds, a variety of mature trees and shrubs. Side access is available to the front of the property.