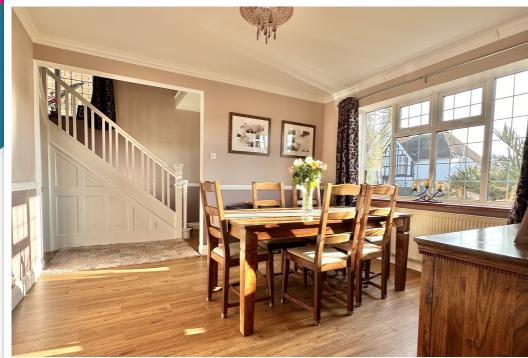

# AT A GLANCE...

A charming 1930s detached house is being offered for sale by Bexhill Estates. In a prime location just 0.3 miles from Cooden Beach, this house boasts abundant natural light and well-proportioned accommodation including; a dual-aspect lounge with a feature log burner. There is a separate dining room, a cloakroom and a modern fitted kitchen/breakfast room featuring a range of matching wall and base units and solid oak work surfaces. There is an attractive brick fireplace with a freestanding cooker and integral appliances including an under-counter fridge & freezer and a dishwasher. Adjacent to the kitchen is a separate utility room with space and plumbing for appliances. On the first floor, you will find a master bedroom with extensive fitted wardrobes and an en-suite shower room. There are three further double bedrooms and a modern four-piece family bathroom. A distant view of the sea is also available from both front-facing bedrooms. Furthermore, the property has a boarded loft space, gas central heating and is fully double glazed. The roof was also replaced in 2015.