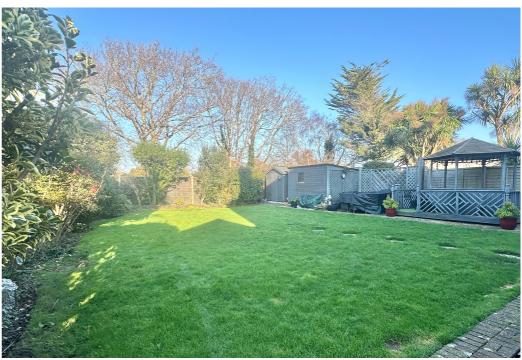

#### **OUTSIDE** -

The front of the property has a block-paved driveway and access into the garage via an electric up & over door. The garage benefits from power & light.

The rear garden is predominantly laid and features a patio area, a decked seating area, a hot tub beneath a gazebo, two timber-framed sheds sheds, a variety of mature trees and shrubs. Side access is available to the front of the property.